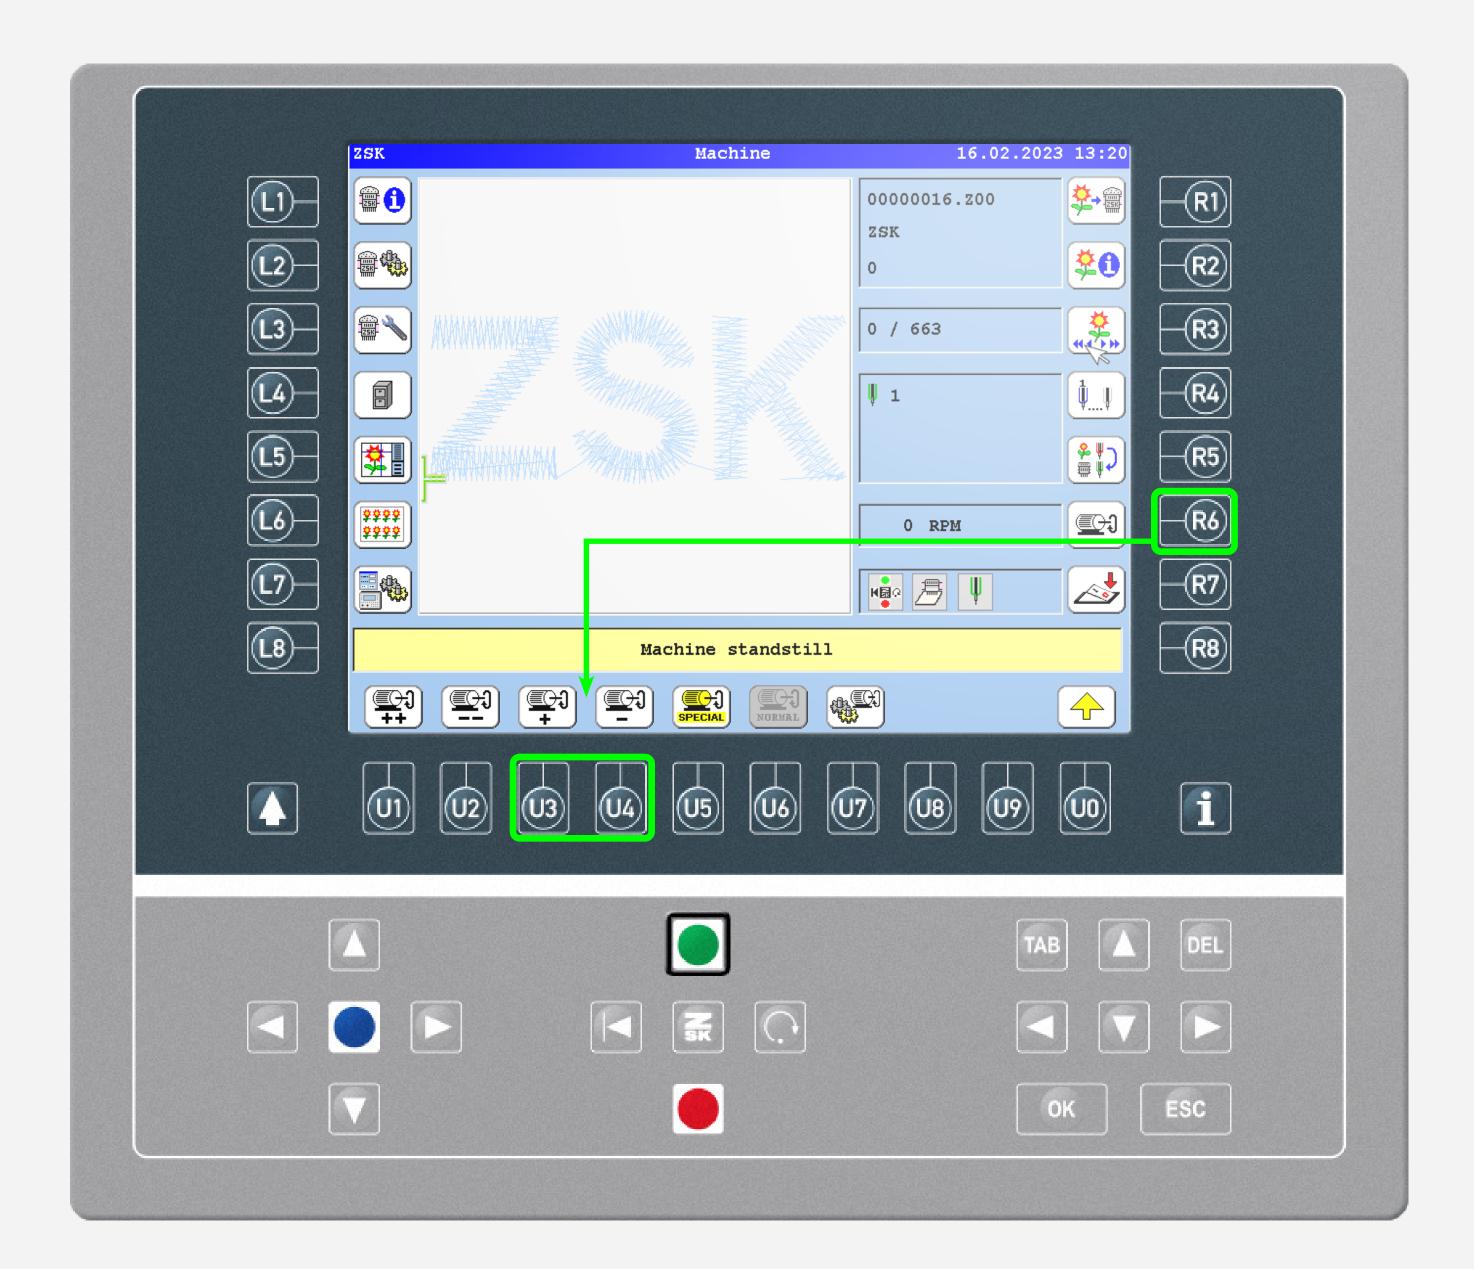

## What?

Pressing the R6 function key displays the menu bar for speed adjustment. The speed can be set to a minimum, to a maximum and to a userdefined speed, and can also be changed step by step with the U3 and U4 function keys.

By keeping the U3 and U4 function keys pressed, the speed can be changed until the key is released.