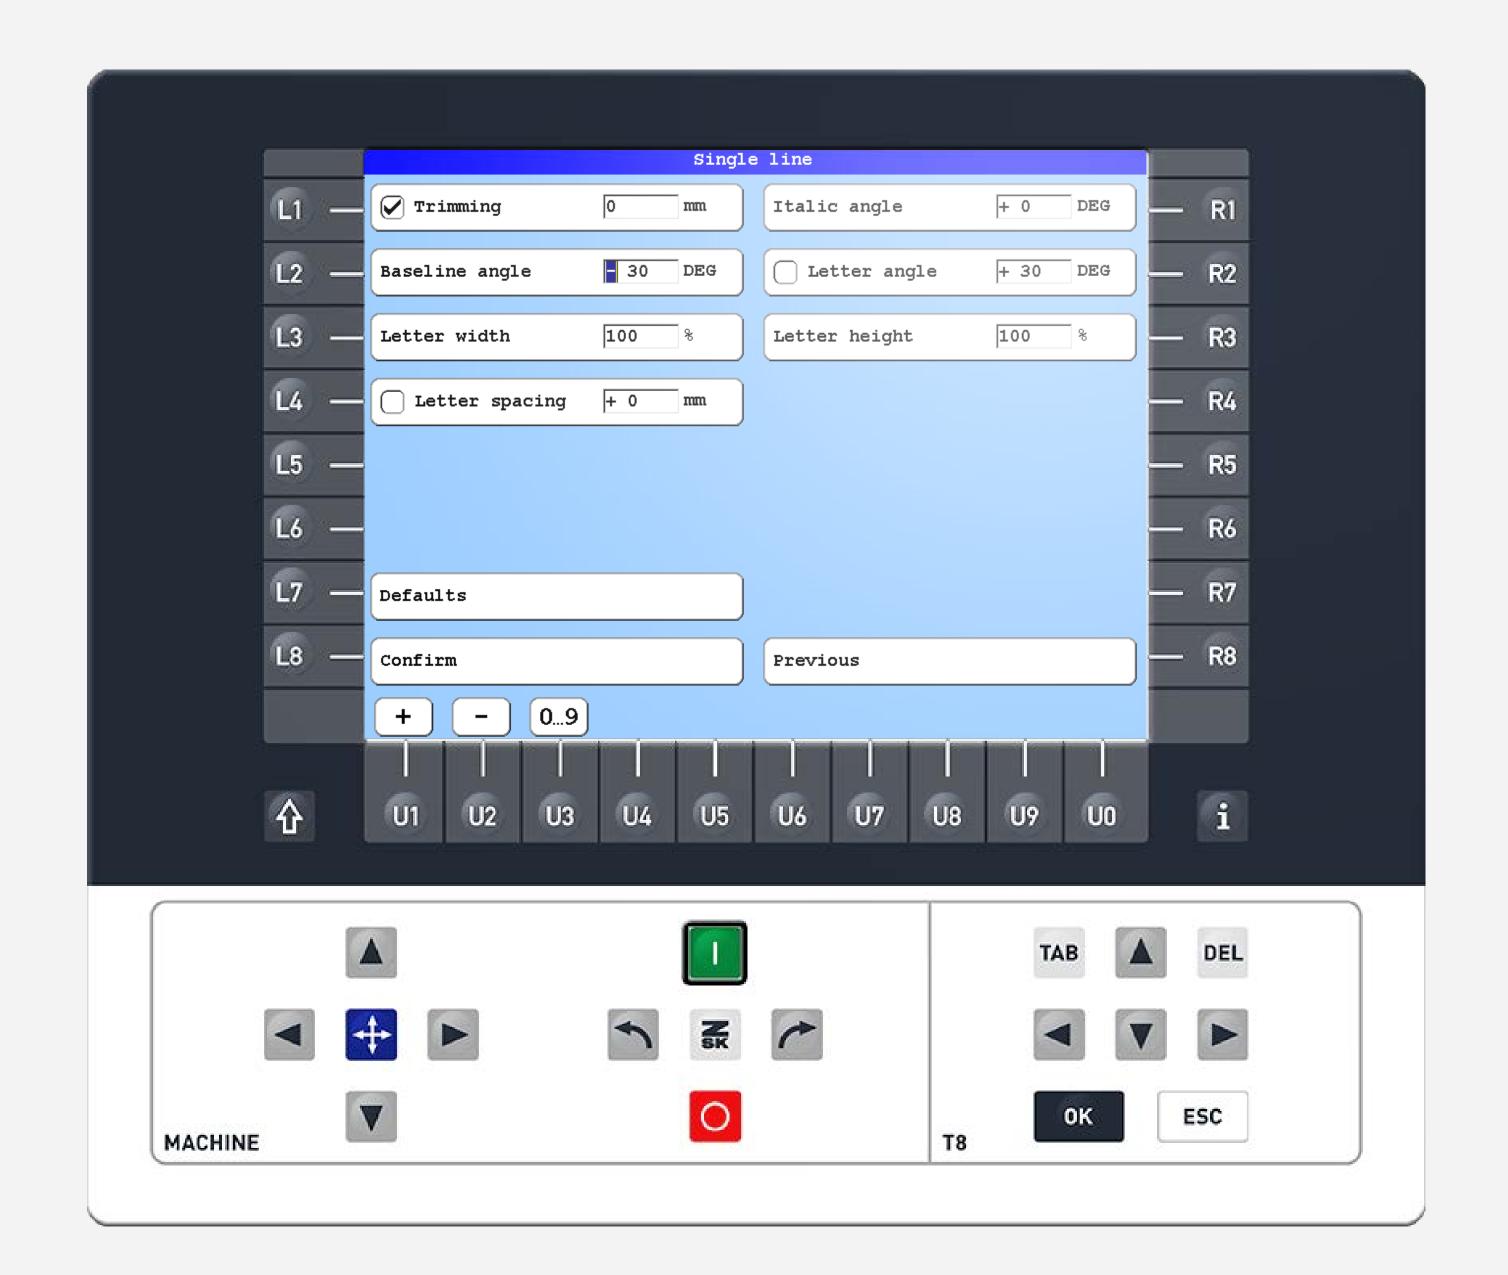

#### What?

The Writing tool of the T8 control unit can be used to generate simple single-line, multi-line and circular monograms. There are several font families with a variety of fonts in various sizes available, as well as options for arranging a lettering. The generated monograms are stored in the memory.