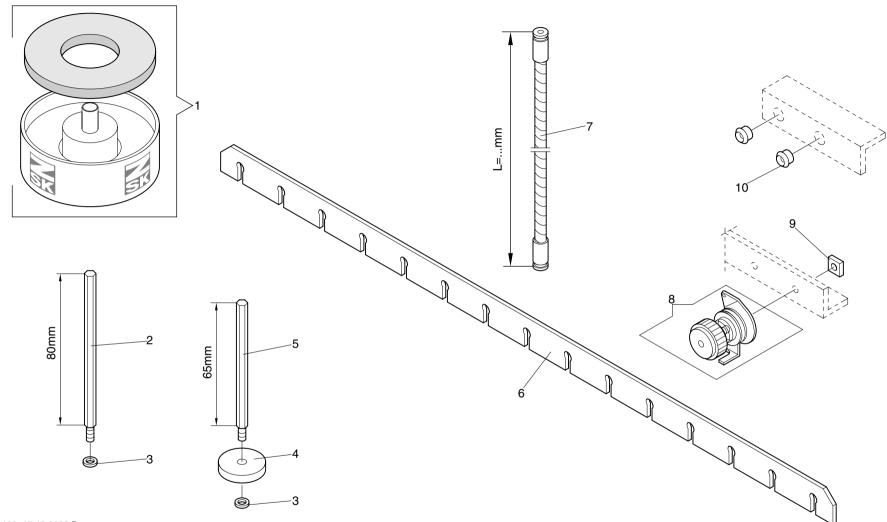

|          |            |       |                                                                                                                                |                                                                                                                                                                                                                                         |                        |          |          |           |         |            |             |  |  |



150106 17.12.2003 Bo



| Banre in the second of the sec |                                  | 15-1-1.01 Barrein Barr |         |
|--------------------------------------------------------------------------------------------------------------------------------------------------------------------------------------------------------------------------------------------------------------------------------------------------------------------------------------------------------------------------------------------------------------------------------------------------------------------------------------------------------------------------------------------------------------------------------------------------------------------------------------------------------------------------------------------