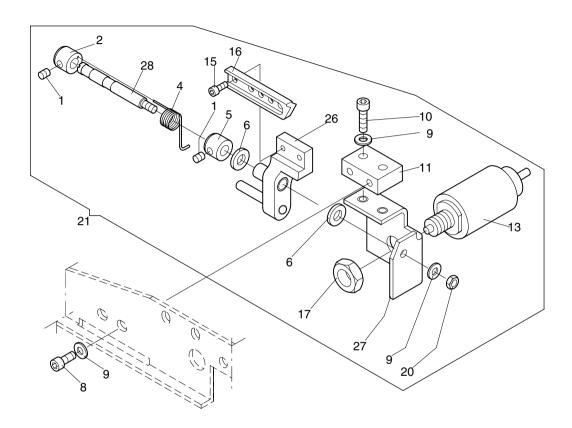

055        |         |   |            |                 | Gewindestift   | M6 x 12      | DIN 913   |            |            |             |        |                                         |        |             |                |                     |         |
| 056        |         |   |            | 270 003 529     |                | IVIO A IZ    | DIN UTU   |            |            |             |        |                                         |        |             |                |                     |         |
| 057        |         |   |            | 270 003 329     |                |              |           |            |            |             |        |                                         |        |             |                |                     |         |



Maschinentype :
Freiarm-Stickmaschine SPRINT 2 Baugruppe: Jump stitch device type 1 - Springsticheinrichtung Typ 1



| Pos.Nr.   Sestell-Nr