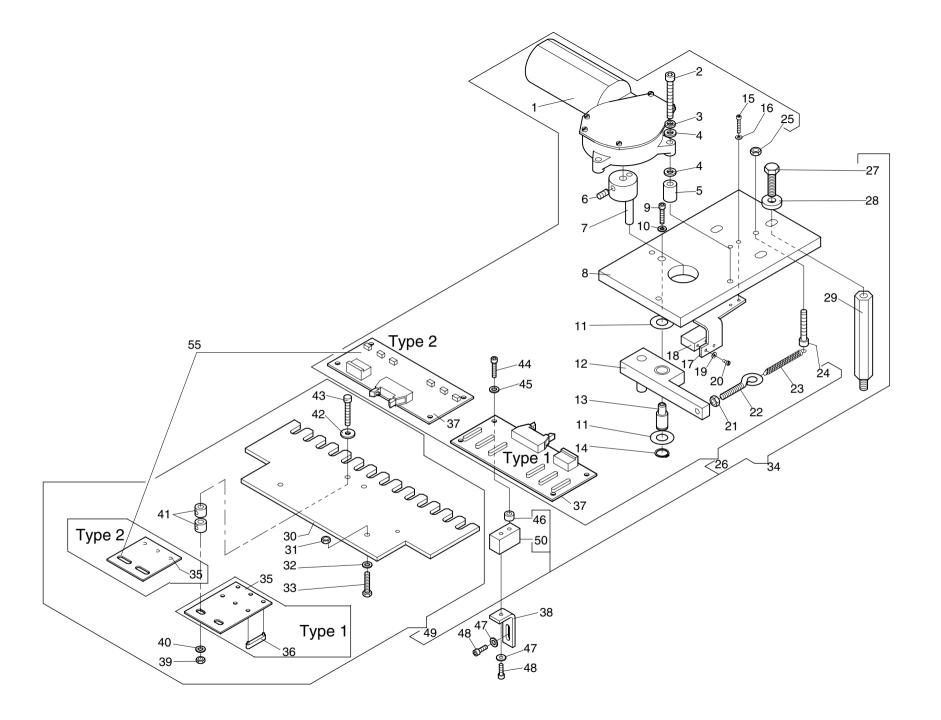

| 110014      | 10.01.0004 |                                         | 20.01.2004 Go 11 -4-1.xx 001    |



Maschinentype :
Freiarm-Stickmaschine SPRINT 2 Baugruppe: Color change device - Farbwechseleinrichtung



| 12 -1 -1.01                                   |         |               |                                                                                                                                                                                                                                                                                                                      | 12 -1 -1.01 <b>Barrei</b>       |
|-----------------------------------------------|---------|---------------|----------------------------------------------------------------------------------------------------------------------------------------------------------------------------------------------------