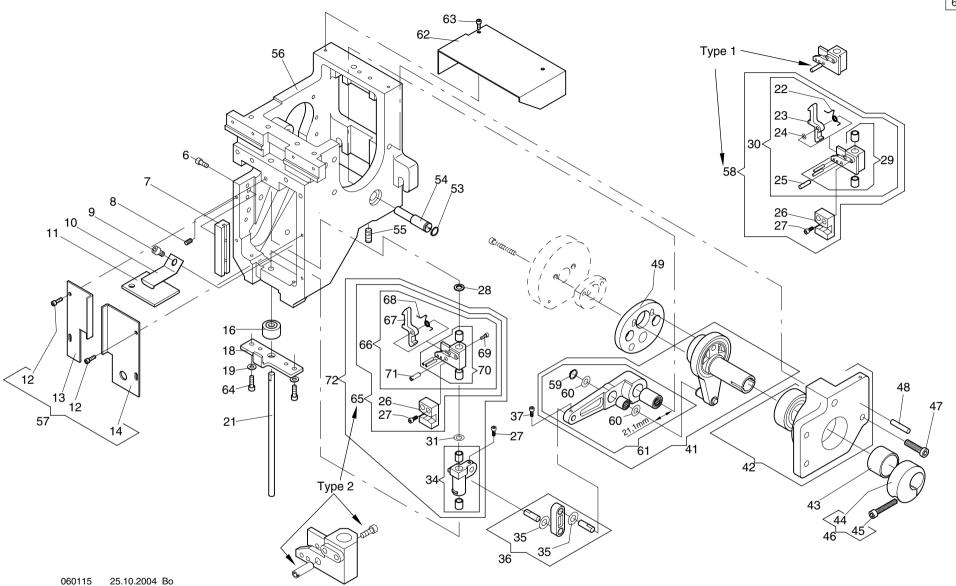

Maschinentype :
Freiarm-Stickmaschine SPRINT 2 Baugruppe: **Driving schaft above - Antriebswelle oben** 

|            |            |                                         |             |                                         |                                               |             |                  |            |          | T         |            |             |      |          |                  |            |               |              |
|------------|------------|-----------------------------------------|-------------|-----------------------------------------|-----------------------------------------------|-------------|------------------|------------|----------|-----------|------------|-------------|------|----------|------------------|------------|---------------|--------------|
|            | Baureihe   | Г                                       |             | <sub>T </sub>                           |                                               |             |                  |            |          |           | reihe      |             |      | <u> </u> |                  |            |               |              |
| 3- 1-1.01  | ag [       | TOUTH HOUSE                             | mij       ' | i∭i i∭<br>➡ mm F                        |                                               | <i></i>     |                  |            |          | 3- 1-1.01 | an         | nood toooot | ni)  |          |                  |            |               |              |
| + Pos.Nr.  | _ <b>w</b> |                                         | - <b>(</b>  | mm F                                    | <b>←</b> ```````````````````````````````````` | Bestell-Nr  | Bezeichnung      |            |          | + Pos.Ni  | _ <b>_</b> |             | - Ų. | mm H     | <b>-</b> ````∑″n | Bestell-Nr | Bezeichnung   |              |
| 001        |            |                                         |             |                                         |                                               | 360 003 200 |                  | ø 17 x L=  | · 520mm  | 1         |            |             |      |          | <del>  *</del>   |            |               |              |
| 001        |            |                                         |             |                                         |                                               | 362 004 530 | Zahnriemenrad    | 0 17 X L   | 32011111 |           |            |             |      |          |                  |            |               |              |
| 003        |            |                                         |             |                                         |                                               |             | Gewindestift     | M6 x 12    | DIN 913  |           |            |             |      |          |                  |            |               |              |
| 004        |            |                                         |             |                                         |                                               | 307 037     |                  | M6 x 20    | DIN 912  |           |            |             |      |          |                  |            |               |              |
| 005        |            |                                         |             |                                         |                                               | 547 121     | Flanschlager     |            |          |           |            |             |      |          |                  |            |               |              |
| 006        |            |                                         |             |                                         |                                               |             | Scheibe B 6,4    |            | DIN 125  |           |            |             |      |          |                  |            |               |              |
| 007        |            |                                         |             |                                         |                                               | 392 018     | Sk-Mutter        | M6         | ISO 4032 |           |            |             |      |          |                  |            |               |              |
| 008        |            | • • • • • • • • • • • • • • • • • • • • |             |                                         |                                               | 409 027     | Stellring        | A 17       | DIN 705  |           |            |             |      |          |                  |            |               |              |
| 009<br>010 |            |                                         |             | • • • • • • • • • • • • • • • • • • • • |                                               | 585 114     | Zyl.Schraube     | M6 x 16    | DIN 912  |           |            |             |      |          |                  |            |               |              |
| 010        |            |                                         |             |                                         |                                               | 331 015     |                  | M2,5 x 5   | DIN 84   |           |            |             |      |          |                  |            |               |              |
| 012        |            |                                         |             |                                         |                                               | 270 003 250 | Winkel           | .vi2,0 A 0 | DINOT    |           |            |             |      |          |                  |            |               |              |
| 013        |            |                                         |             |                                         |                                               | 307 036     | Zyl.Schraube     | M6 x 16    | DIN 912  |           |            |             |      |          |                  |            |               |              |
| 014        |            |                                         |             |                                         |                                               | 270 003 916 | Induktivschalter | kpl.       |          |           |            |             |      |          |                  |            |               |              |
|            |            |                                         |             |                                         |                                               |             |                  |            |          |           |            |             |      |          |                  |            |               |              |
|            |            |                                         |             |                                         |                                               |             |                  |            |          |           |            |             |      |          |                  |            |               |              |
|            |            |                                         |             |                                         |                                               |             |                  |            |          |           |            |             |      |          |                  |            |               |              |
|            |            |                                         |             |                                         |                                               |             |                  |            |          |           |            |             |      |          |                  |            |               |              |
|            |            |                                         |             |                                         |                                               |             |                  |            |          |           |            |             |      |          |                  |            |               |              |
|            |            |                                         |             |                                         |                                               |             |                  |            |          |           |            |             |      |          |                  |            |               |              |
|            |            |                                         |             |                                         |                                               |             |                  |            |          |           |            |             |      |          |                  |            |               |              |
|            |            |                                         |             |                                         |                                               |             |                  |            |          |           |            |             |      |          |                  |            |               |              |
|            |            |                                         |             |                                         |                                               |             |                  |            |          |           |            |             |      |          |                  |            |               |              |
|            |            |                                         |             |                                         |                                               |             |                  |            |          |           |            |             |      |          |                  |            |               |              |
|            |            |                                         |             |                                         |                                               |             |                  |            |          |           |            |             |      |          |                  |            |               |              |
|            |            |                                         |             |                                         |                                               |             |                  |            |          |           |            |             |      |          |                  |            |               |              |
|            |            |                                         |             |                                         |                                               |             |                  |            |          |           |            |             |      |          |                  |            |               |              |
|            |            |                                         |             |                                         |                                               |             |                  |            |          |           |            |             |      |          |                  |            |               |              |
|            |            |                                         |             |                                         |                                               |             |                  |            |          |           |            |             |      |          |                  |            |               |              |
|            |            |                                         |             |                                         |                                               |             |                  |            |          |           |            |             |      |          |                  |            |               |              |
|            |            |                                         |             |                                         |                                               |             |                  |            |          |           |            |             |      |          |                  |            |               |              |
|            |            |                                         |             |                                         |                                               |             |                  |            |          |           |            |             |      |          |                  |            |               |              |
|            |            |                                         |             |                                         |                                               |             |                  |            |          |           |            |             |      |          |                  |            |               |              |
|            |            |                                         |             |                                         |                                               |             |                  |            |          |           |            |             |      |          |                  |            |               |              |
|            |            |                                         |             |                                         |                                               |             |                  |            |          |           |            |             |      |          |                  |            |               |              |
|            |            |                                         |             |                                         |                                               |             |                  |            |          |           |            |             |      |          |                  |            |               |              |
|            |            |                                         |             |                                         |                                               |             |                  |            |          |           |            |             |      |          |                  |            |               |              |
|            |            |                                         |             |                                         |                                               |             |                  |            |          |           |            |             |      |          |                  |            |               |              |
|            |            |                                         |             |                                         |                                               |             |                  |            |          |           |            |             |      |          |                  |            |               |              |
|            |            |                                         |             |                                         |                                               |             |                  |            |          |           |            |             |      |          |                  |            |               |              |
|            |            |                                         |             |                                         |                                               |             |                  |            |          |           |            |             |      |          |                  |            |               |              |
| 030110     |            | 27.06.20                                | 02          |                                         |                                               | -           |                  |            |          | -         |            |             |      |          | -                | -          | 12.01.2004 Go | 3-1-1.xx 001 |

|            | Baureihe                                         |             |             |             |                             |           |           | ihe      |                   | <b>♠</b>                               |             |              |      |           |
|------------|--------------------------------------------------|-------------|-------------|-------------|-----------------------------|-----------|-----------|----------|-------------------|----------------------------------------|-------------|--------------|------|-----------|
| 3- 2-1.02  |                                                  |             |             |             |                             |           | 3- 2-1.02 | Baureihe |                   |                                        | <b>&gt;</b> |              |      |           |
|            | _ <b>m</b>                                       |             | * TE M      | Destall No. | Danislahanan                |           | + Pos.Nr  | m        | <br>~ <b>U</b> J- | + ```````````````````````````````````` | Bestell-Nr  | Bezeichnung  |      |           |
| + Pos.Nr   | <del>                                     </del> | <del></del> | <u>  🖈 </u> |             | Bezeichnung                 |           | T F05.IVI | .        |                   |                                        | Destell-IVI | Dezeichhung  |      |           |
| 001        |                                                  |             | <br>        |             | Stützscheibe 15 x 21 x 1    |           |           |          |                   |                                        |             |              |      |           |
| 002        |                                                  |             | <br>        |             | Sicherungsring 35 x 1,5     |           |           |          |                   |                                        |             |              |      |           |
| 003        |                                                  |             | <br>        | 541 003     | Pendelkugellager 1202       | DIN 630   |           |          |                   |                                        |             |              |      |           |
| 004        |                                                  |             | <br>        | 361 002 200 |                             | 5DIN 000  |           |          |                   |                                        |             |              |      |           |
| 005        |                                                  |             | <br>        | 385 015     | Stützscheibe S 15 x 21 x 1, | 5DIN 988  |           |          |                   |                                        |             |              |      |           |
| 006        |                                                  |             | <br>        | 990 053 212 | Distanzstuck                |           |           |          |                   |                                        |             |              |      |           |
| 007        | l                                                |             | <br>        | 376 002 201 |                             |           |           |          |                   |                                        |             |              |      |           |
| 008        |                                                  |             | <br>        |             | Gewindestift 1023           |           |           |          |                   |                                        |             |              |      |           |
| 009        |                                                  |             | <br>•       |             | Zahnriemenrad               | DIN 040   |           |          |                   |                                        |             |              |      |           |
| 010        | l                                                |             | <br>        | 356 018     | Gewindestift M6 x 12        | DIN 913   |           |          |                   |                                        |             |              |      |           |
| 012        |                                                  |             |             | 444 110     | Sicherungsscheibe 6         |           |           |          |                   |                                        |             |              |      |           |
| 012        |                                                  |             | <br>        | 990 001 200 |                             | 20 mm     |           |          |                   |                                        |             |              |      |           |
| 1          |                                                  |             | <br>        |             | Gewindestange               | 30 111111 |           |          |                   |                                        |             |              |      |           |
| 014<br>015 |                                                  |             | <br>        |             | Sk-Mutter M6 I              | SO 4032   |           |          |                   |                                        |             |              |      |           |
| 015        |                                                  |             |             |             | Drehgeber CSA52-4096 GE     |           |           |          |                   |                                        |             |              |      |           |
| 017        |                                                  |             |             | 270 004 215 |                             | 02013     |           |          |                   |                                        |             |              |      |           |
| 017        |                                                  |             |             |             | Flanschlager kpl.           |           |           |          |                   |                                        |             |              |      |           |
| 019        |                                                  |             |             |             | ZylSchraube M 8 x 25        | DIN 012   |           |          |                   |                                        |             |              |      |           |
| 020        |                                                  |             |             | 224 003 224 | Kunnlung                    | DIN 312   |           |          |                   |                                        |             |              |      |           |
| 021        |                                                  |             |             | 224 003 934 |                             |           |           |          |                   |                                        |             |              |      |           |
| 022        |                                                  |             |             | 307 035     | Zyl-Schraube M 6 x 12       | DIN 912   |           |          |                   |                                        |             |              |      |           |
| 022        |                                                  |             |             | 007 000     | Zyr Gernaube W G X 12       | DIN STE   |           |          |                   |                                        |             |              |      |           |
|            |                                                  |             |             |             |                             |           |           |          |                   |                                        |             |              |      |           |
|            |                                                  |             |             |             |                             |           |           |          |                   |                                        |             |              |      |           |
|            |                                                  |             |             |             |                             |           |           |          |                   |                                        |             |              |      |           |
|            |                                                  |             |             |             |                             |           |           |          |                   |                                        |             |              |      |           |
|            |                                                  |             |             |             |                             |           |           |          |                   |                                        |             |              |      |           |
|            |                                                  |             |             |             |                             |           |           |          |                   |                                        |             |              |      |           |
|            |                                                  |             |             |             |                             |           |           |          |                   |                                        |             |              |      |           |
|            |                                                  |             |             |             |                             |           |           |          |                   |                                        |             |              |      |           |
|            |                                                  |             |             |             |                             |           |           |          |                   |                                        |             |              |      |           |
|            |                                                  |             |             |             |                             |           |           |          |                   |                                        |             |              |      |           |
| 1          |                                                  | 1           |             |             |                             |           |           |          |                   |                                        |             |              |      |           |
|            |                                                  |             |             |             |                             |           |           |          |                   |                                        |             |              |      |           |
| 1          |                                                  | 1           |             |             |                             |           |           |          |                   |                                        |             |              |      |           |
|            |                                                  |             |             |             |                             |           |           |          |                   |                                        |             |              |      |           |
|            |                                                  |             |             |             |                             |           |           |          |                   |                                        |             |              |      |           |
| 1          |                                                  |             |             |             |                             |           |           |          |                   |                                        |             |              |      |           |
|            |                                                  |             |             |             |                             |           |           |          |                   |                                        |             |              |      |           |
| 1          |                                                  |             |             |             |                             |           |           |          |                   |                                        |             |              |      |           |
| 1          |                                                  |             |             |             |                             |           |           |          |                   |                                        |             |              |      |           |
|            |                                                  |             |             |             |                             |           |           |          |                   |                                        |             |              |      |           |
|            |                                                  |             |             |             |                             |           |           |          |                   |                                        |             |              |      |           |
| 030208     | 03.06.20                                         | 104         |             |             |                             |           |           |          |                   |                                        |             | 03.06.2004 G | 3-2- | -1.xx 001 |

030208 03.06.2004

03.06.2004 Go

3-2-1.xx 001

Maschinentype :
Freiarm-Stickmaschine SPRINT 2 Baugruppe: Main drive - Hauptantrieb

| Barreine Bar |                                                                                                                                                           | 3- 3-1.01 Barreille              |
|--------------------------------------------------------------------------------------------------------------------------------------------------------------------------------------------------------------------------------------------------------------------------------------------------------------------------------------------------------------------------------------------------------------------------------------------------------------------------------------------------------------------------------------------------------------------------------------------------------------------------------------------------------------------------------------------------------------------------------------------------------------------------------------------------------------------------------------------------------------------------------------------------------------------------------------------------------------------------------------------------------------------------------------------------------------------------------------------------------------------------------------------------------------------------------------------------------------------------------------------------------------------------------------------------------------------------------------------------------------------------------------------------------------------------------------------------------------------------------------------------------------------------------------------------------------------------------------------------------------------------------------------------------------------------------------------------------------------------------------------------------------------------------------------------------------------------------------------------------------------------------------------------------------------------------------------------------------------------------------------------------------------------------------------------------------------------------------------------------------------------------|-----------------------------------------------------------------------------------------------------------------------------------------------------------|----------------------------------|
| + Pos.Nr.                                                                                                                                                                                                                                                                                                                                                                                                                                                                                                                                                                                                                                                                                                                                                                                                                                                                                                                                                                                                                                                                                                                                                                                                                                                                                                                                                                                                                                                                                                                                                                                                                                                                                                                                                                                                                                                                                                                                                                                                                                                                                                                      |                                                                                                                                                           | + Pos.Nr. Bestell-Nr Bezeichnung |
| 3- 3-1.01  + Pos.Nr.  001 002 003 004 005 006  010 011 012 013 014 015 016 017 018 019  022 023 024 025 026 027                                                                                                                                                                                                                                                                                                                                                                                                                                                                                                                                                                                                                                                                                                                                                                                                                                                                                                                                                                                                                                                                                                                                                                                                                                                                                                                                                                                                                                                                                                                                                                                                                                                                                                                                                                                                                                                                                                                                                                                                                | 380 030 Scheibe A 10,5 DIN 125 385 077 Paßscheibe10 x16 x 0,5 DIN 988 540 055 Rillenkugellager 6000-zz 392 030 Skt-Mutter M10 ISO 4032 270 008 227 Bolzen | 3- 3-1.01 Bestell-Nr Bezeichnung |
| 030308 12.01.2004                                                                                                                                                                                                                                                                                                                                                                                                                                                                                                                                                                                                                                                                                                                                                                                                                                                                                                                                                                                                                                                                                                                                                                                                                                                                                                                                                                                                                                                                                                                                                                                                                                                                                                                                                                                                                                                                                                                                                                                                                                                                                                              |                                                                                                                                                           | 12.01.2004 Go 3-3-1.xx 001       |

Maschinentype :
Freiarm-Stickmaschine SPRINT 2 Baugruppe: Thread trimmer drive - Fadenschneiderantrieb

| 3- 4-1.01                                                                                                                                | Baureihe |     |          |      |   |          | <b>&gt;</b>                                  |                                                                                                                                                                                                                                  |                                             |                                                                                                                                  |                                                                                   |                                                                                      |                                                                                        |                                                        |                                                                                               | - | 4-1.01 | _ m | įiiiii |          | mm   |   |   |       | <b>&gt;</b> |   |         |      |  |  |
|------------------------------------------------------------------------------------------------------------------------------------------|----------|-----|----------|------|---|----------|----------------------------------------------|----------------------------------------------------------------------------------------------------------------------------------------------------------------------------------------------------------------------------------|---------------------------------------------|----------------------------------------------------------------------------------------------------------------------------------|-----------------------------------------------------------------------------------|--------------------------------------------------------------------------------------|----------------------------------------------------------------------------------------|--------------------------------------------------------|-----------------------------------------------------------------------------------------------|---|--------|-----|--------|----------|------|---|---|-------|-------------|---|---------|------|--|--|
| + Pos.Nr.                                                                                                                                | 工        | . 1 | <u> </u> | mm   | • | <br>ω. B | este                                         | II-Nr                                                                                                                                                                                                                            | Е                                           | Bezeichr                                                                                                                         | ung                                                                               |                                                                                      |                                                                                        |                                                        |                                                                                               | + | Pos.N  | r.  |        | <u> </u> | — mm | - | > | ,m. B | estell-Nr   | Е | Bezeich | nung |  |  |
| 001<br>002                                                                                                                               |          |     |          | <br> |   |          | 72 0                                         | 20 952                                                                                                                                                                                                                           | 2 S                                         | leuel kp<br>chaltring                                                                                                            | g kpl.                                                                            |                                                                                      |                                                                                        |                                                        |                                                                                               |   |        |     |        |          |      |   |   |       |             |   |         |      |  |  |
| 005<br>006<br>007<br>008<br>009<br>010<br>011<br>012<br>013<br>014<br>015<br>016<br>017<br>018<br>019<br>020<br>021<br>022<br>023<br>024 |          |     |          |      |   | 3 3 3    | 72 0 3 3 3 61 0 3 96 2 60 0 3 3 3 60 0 3 3 3 | 20 300<br>91 00 <sup>-</sup><br>36 014<br>20 204<br>56 015<br>71 00 <sup>-</sup><br>20 905<br>31 03 <sup>-</sup><br>80 012<br>85 107<br>07 036<br>44 112<br>10 114<br>20 20 <sup>-</sup><br>80 024<br>80 024<br>80 024<br>80 024 | Fig. 1. 1. 1. 1. 1. 1. 1. 1. 1. 1. 1. 1. 1. | k-Mutte<br>insenscl<br>urbel<br>dewinder<br>deichstrantrieb F<br>yl-Schra<br>cheibe<br>nitiator<br>yl-Schra<br>icherunquistanzro | onraube<br>stift<br>om Ge<br>adens<br>ube<br>ube<br>gssche<br>lle<br>ube<br>adens | M6 etriebe<br>chneid<br>M3 :<br>B 3,<br>FT :<br>M6 :<br>eibe<br>040<br>B 6<br>Chneid | x 8<br>x 6<br>motor<br>der kp<br>x 35<br>2<br>1,5<br>x 16<br>6 x 5<br>x 12<br>der<br>4 | ISO DIN DIN TO DIN | N 913<br>4035<br>7985<br>N 913<br>IIN 84<br>N 125<br>N 912<br>N 125<br>4017<br>N 125<br>N 912 |   |        |     |        |          |      |   |   |       |             |   |         |      |  |  |
|                                                                                                                                          |          |     |          |      |   |          |                                              |                                                                                                                                                                                                                                  |                                             |                                                                                                                                  |                                                                                   |                                                                                      |                                                                                        |                                                        |                                                                                               |   |        |     |        |          |      |   |   |       |             |   |         |      |  |  |