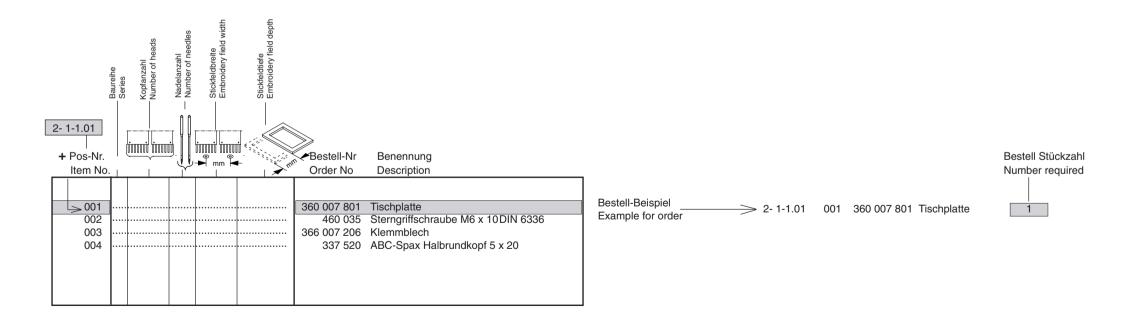

Geben Sie bitte bei jeder Bestellung zuerst Typ und Nr. Ihrer Maschine an, um unnötige Rückfragen zu vermeiden.

Wo die beiden Typenschilder "T" an ihrer Maschine befestigt sind, zeigt die nächste Seite.

Danach bestellen Sie bitte die benötigten Ersatzteile nach untenstehendem Beispiel.

 When ordering, please quote your machine type and serial number first, to avoid inquiries and delays.

Please, refer to the following page when looking for the identification plate "T" of your machine.

Then, please order the required spare parts in accordance with the example given below.

| Maschinentype: Freiarm-S    | Stickmaschine SPRINT 2             | Baureihe 5     |                        |                 | Maschinentype: Freiarm-                | Stickmaschine SPRINT            | Baureihe |         |                       |
|-----------------------------|------------------------------------|----------------|------------------------|-----------------|----------------------------------------|---------------------------------|----------|---------|-----------------------|
| CONTENTS                    | INHALT                             |                | <b>→</b> mm <b>→ →</b> | mn Seite / Page | CONTENTS                               | INHALT                          |          | mm   mm | Seite / Page          |
| 2 Work table                | Tischplatten                       |                |                        | 2 - 1 - 1       | 8 Needle block type 2                  | Nadelblock Typ 2                | l        |         | 8 - 1 - 2             |
| 3 Driving shaft above       | Antriebswelle oben                 |                |                        | 3 - 1 - 1       | 9 Front panels type 1 and 2            | Stirnblech<br>Typ 1 und 2       |          |         | 9 - 1 - 1             |
| 3 Driving shaft below       | Antriebswelle unten                | l              |                        | 3 - 2 - 1       | 9 Front panels                         | Stirnblech                      |          |         | 9-1-2                 |
| 3 Main drive                | Hauptantrieb                       |                |                        | 3 - 3 - 1       | type 3                                 | Тур 3                           |          |         |                       |
| 3 Thread trimmer drive      | Fadenschneider-<br>antrieb         |                |                        | 3 - 4 - 1       | 10 Pantograph drive for side movement  | Pantograph<br>Antrieb für Seite |          |         | 10 - 1 - 1            |
| 4 Cylinder arm              | Freiarm                            |                |                        | 4- 1-1          | 11 Pantograph drive for depth movement | Pantograph<br>Antrieb für Tiefe |          |         | 11 - 1 - 1            |
| 4 Catching device           | Fangeinrichtung                    | l              |                        | 4 - 2 - 1       | 11 Travel limit depth I                | Endlagenabfrage                 |          |         | 11 - 3 -              |
| 4 Cap attachment            | Kappeneinrichtung                  |                |                        | 4 - 3 - 1       | Cap                                    | Kappe                           |          |         |                       |
| 4 Clamping aid              | Einspannhilfe                      |                |                        | 4 - 4 - 1       | 11 Drive                               | Antrieb                         |          |         | 11 - 4 -              |
| 150 - 36Ŏmm                 | Kappe 150 - 360mm                  |                |                        |                 | 12 Color change device                 | Farbwechselein-                 |          |         | 12 - 1 -              |
| 4 Cap frame<br>150 - 360mm  | Kappenrahmen<br>150 - 360mm        | l              |                        | 4 - 5 - 1       |                                        | richtung                        |          |         |                       |
| 4 Needle plate              | Stichplatten                       |                |                        | 4 - 6 - 1       | 13 Pantograph for single frames        | Pantograph für Einzelrahmen     |          |         | 13 - 3 -              |
| 5 Thread take up type1      | Fadengeber Typ1                    |                |                        | 5 - 1 - 1       | 15 Yarn rack                           | Garnständer                     |          |         | 15 - 1 - <sup>-</sup> |
| 5 Thread take up type2      | Fadengeber Typ2                    |                |                        | 5 - 1 - 2       | 18 Protective cover                    | Abdeckungen                     |          |         | 18 - 1 - <sup>-</sup> |
| 6 Drive unit type 1         | Oberteil Typ 1                     |                |                        | 6-1-1           |                                        |                                 |          |         |                       |
| 6 Drive unit type 2         | Oberteil Typ 2                     |                |                        | 6 - 1 - 2       |                                        |                                 |          |         |                       |
| 6 Jump stitch device type 1 | Springsticheinrichtung<br>Typ 1    | <b>3</b> ····· |                        | 6-2-1           |                                        |                                 |          |         |                       |
| 6 Jump stitch device type 2 | Springsticheinrichtung<br>Typ 2    | g              |                        | 6-2-2           |                                        |                                 |          |         |                       |
| 6 cushioned presser foot    | Stoffdrücker-<br>Abfangeinrichtung |                |                        | 6-3-1           |                                        |                                 |          |         |                       |
| 7 Thread tension            | Fadenspannung                      |                |                        | 7- 1 - 1        |                                        |                                 |          |         |                       |
| 8 Needle block type 1       | Nadelblock Typ 1                   |                |                        | 8- 1-1          |                                        |                                 |          |         |                       |
|                             |                                    |                |                        |                 |                                        |                                 |          |         |                       |