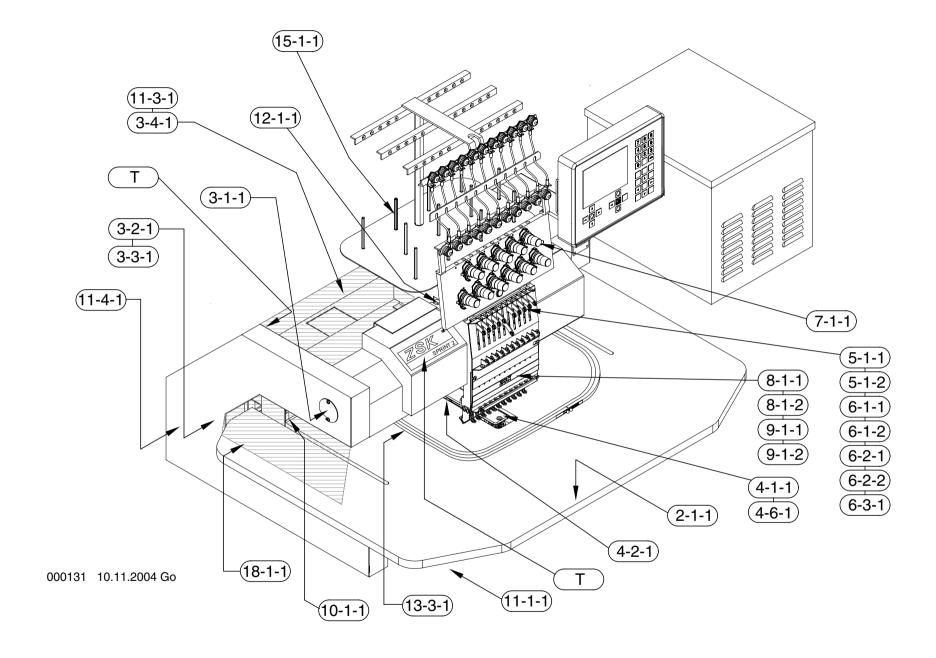

Then, please order the required spare parts in accordance with the example given below.

| Maschinentype: Freiarm-S    | Stickmaschine SPRINT 2             | Baureihe 5     |                        |                 | Maschinentype: Freiarm-                | Stickmaschine SPRINT            | Baureihe |         |                       |
|-----------------------------|------------------------------------|----------------|------------------------|-----------------|----------------------------------------|---------------------------------|----------|---------|-----------------------|
| CONTENTS                    | INHALT                             |                | <b>→</b> mm <b>→ →</b> | mn Seite / Page | CONTENTS                               | INHALT                          |          | mm   mm | Seite / Page          |
| 2 Work table                | Tischplatten                       |                |                        | 2 - 1 - 1       | 8 Needle block type 2                  | Nadelblock Typ 2                | l        |         | 8 - 1 - 2             |
| 3 Driving shaft above       | Antriebswelle oben                 |                |                        | 3 - 1 - 1       | 9 Front panels type 1 and 2            | Stirnblech<br>Typ 1 und 2       |          |         | 9 - 1 - 1             |
| 3 Driving shaft below       | Antriebswelle unten                | l              |                        | 3 - 2 - 1       | 9 Front panels                         | Stirnblech                      |          |         | 9-1-2                 |
| 3 Main drive                | Hauptantrieb                       |                |                        | 3 - 3 - 1       | type 3                                 | Тур 3                           |          |         |                       |
| 3 Thread trimmer drive      | Fadenschneider-<br>antrieb         |                |                        | 3 - 4 - 1       | 10 Pantograph drive for side movement  | Pantograph<br>Antrieb für Seite |          |         | 10 - 1 - 1            |
| 4 Cylinder arm              | Freiarm                            |                |                        | 4- 1-1          | 11 Pantograph drive for depth movement | Pantograph<br>Antrieb für Tiefe |          |         | 11 - 1 - 1            |
| 4 Catching device           | Fangeinrichtung                    | l              |                        | 4 - 2 - 1       | 11 Travel limit depth I                | Endlagenabfrage                 |          |         | 11 - 3 -              |
| 4 Cap attachment            | Kappeneinrichtung                  |                |                        | 4 - 3 - 1       | Cap                                    | Kappe                           |          |         |                       |
| 4 Clamping aid              | Einspannhilfe                      |                |                        | 4 - 4 - 1       | 11 Drive                               | Antrieb                         |          |         | 11 - 4 -              |
| 150 - 36Ŏmm                 | Kappe 150 - 360mm                  |                |                        |                 | 12 Color change device                 | Farbwechselein-                 |          |         | 12 - 1 -              |
| 4 Cap frame<br>150 - 360mm  | Kappenrahmen<br>150 - 360mm        | l              |                        | 4 - 5 - 1       |                                        | richtung                        |          |         |                       |
| 4 Needle plate              | Stichplatten                       |                |                        | 4 - 6 - 1       | 13 Pantograph for single frames        | Pantograph für Einzelrahmen     |          |         | 13 - 3 -              |
| 5 Thread take up type1      | Fadengeber Typ1                    |                |                        | 5 - 1 - 1       | 15 Yarn rack                           | Garnständer                     |          |         | 15 - 1 - <sup>-</sup> |
| 5 Thread take up type2      | Fadengeber Typ2                    |                |                        | 5 - 1 - 2       | 18 Protective cover                    | Abdeckungen                     |          |         | 18 - 1 - <sup>-</sup> |
| 6 Drive unit type 1         | Oberteil Typ 1                     |                |                        | 6-1-1           |                                        |                                 |          |         |                       |
| 6 Drive unit type 2         | Oberteil Typ 2                     |                |                        | 6 - 1 - 2       |                                        |                                 |          |         |                       |
| 6 Jump stitch device type 1 | Springsticheinrichtung<br>Typ 1    | <b>3</b> ····· |                        | 6-2-1           |                                        |                                 |          |         |                       |
| 6 Jump stitch device type 2 | Springsticheinrichtung<br>Typ 2    | g              |                        | 6-2-2           |                                        |                                 |          |         |                       |
| 6 cushioned presser foot    | Stoffdrücker-<br>Abfangeinrichtung |                |                        | 6-3-1           |                                        |                                 |          |         |                       |
| 7 Thread tension            | Fadenspannung                      |                |                        | 7- 1 - 1        |                                        |                                 |          |         |                       |
| 8 Needle block type 1       | Nadelblock Typ 1                   |                |                        | 8- 1-1          |                                        |                                 |          |         |                       |
|                             |                                    |                |                        |                 |                                        |                                 |          |         |                       |