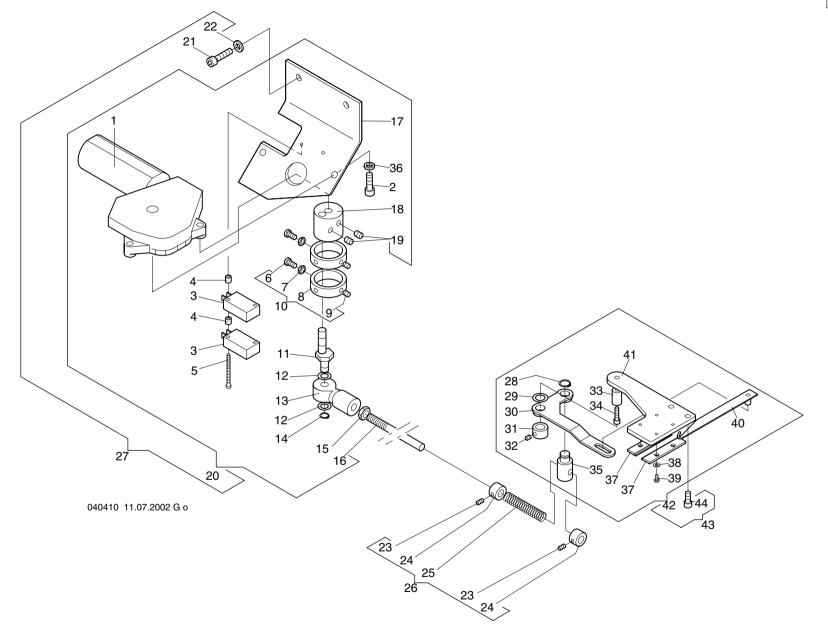

|                                            | 17.02.2004 Go 4.1.1 vv 002                     |

040134 17.03.2004





| 4- 2-1.01 | anreile<br>and an angle and an an |                                                             | Barreine Barreine Partie 10.1-2-1-4 |
|-----------|---------------------------------------------------------------------------------------------------------------------------------------------------------------------------------------------------------------------------------------------------------------------------------------------------------------------------------------------------------------------------------------------------------------------------------------------------------------------------------------------------------------------------------------------------------------------------------------------------------------------------------------------------------