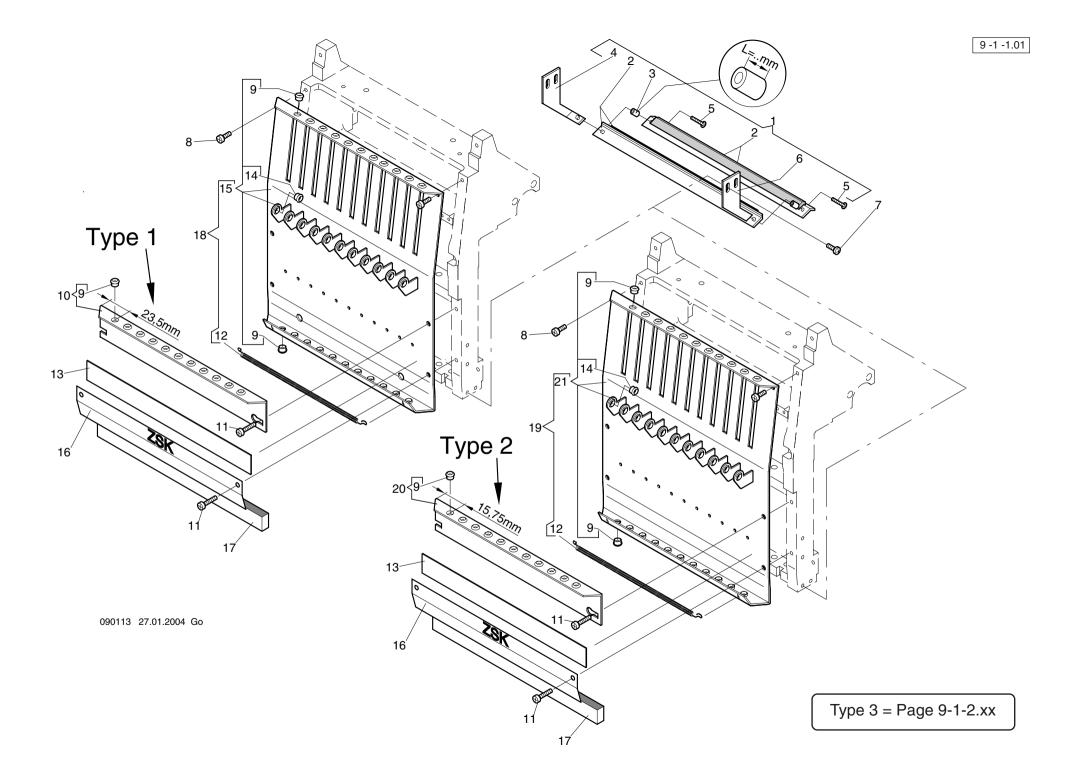

Then, please order the required spare parts in accordance with the example given below.

| Maschinentype: Freiarm-S    | Stickmaschine SPRINT 2             | Baureihe 5     |                        |                 | Maschinentype: Freiarm-                | Stickmaschine SPRINT            | Baureihe |         |                       |
|-----------------------------|------------------------------------|----------------|------------------------|-----------------|----------------------------------------|---------------------------------|----------|---------|-----------------------|
| CONTENTS                    | INHALT                             |                | <b>→</b> mm <b>→ →</b> | mn Seite / Page | CONTENTS                               | INHALT                          |          | mm   mm | Seite / Page          |
| 2 Work table                | Tischplatten                       |                |                        | 2 - 1 - 1       | 8 Needle block type 2                  | Nadelblock Typ 2                | l        |         | 8 - 1 - 2             |
| 3 Driving shaft above       | Antriebswelle oben                 |                |                        | 3 - 1 - 1       | 9 Front panels type 1 and 2            | Stirnblech<br>Typ 1 und 2       |          |         | 9 - 1 - 1             |
| 3 Driving shaft below       | Antriebswelle unten                | l              |                        | 3 - 2 - 1       | 9 Front panels                         | Stirnblech                      |          |         | 9-1-2                 |
| 3 Main drive                | Hauptantrieb                       |                |                        | 3 - 3 - 1       | type 3                                 | Тур 3                           |          |         |                       |
| 3 Thread trimmer drive      | Fadenschneider-<br>antrieb         |                |                        | 3 - 4 - 1       | 10 Pantograph drive for side movement  | Pantograph<br>Antrieb für Seite |          |         | 10 - 1 - 1            |
| 4 Cylinder arm              | Freiarm                            |                |                        | 4- 1-1          | 11 Pantograph drive for depth movement | Pantograph<br>Antrieb für Tiefe |          |         | 11 - 1 - 1            |
| 4 Catching device           | Fangeinrichtung                    | l              |                        | 4 - 2 - 1       | 11 Travel limit depth I                | Endlagenabfrage                 |          |         | 11 - 3 -              |
| 4 Cap attachment            | Kappeneinrichtung                  |                |                        | 4 - 3 - 1       | Cap                                    | Kappe                           |          |         |                       |
| 4 Clamping aid              | Einspannhilfe                      |                |                        | 4 - 4 - 1       | 11 Drive                               | Antrieb                         |          |         | 11 - 4 -              |
| 150 - 36Ŏmm                 | Kappe 150 - 360mm                  |                |                        |                 | 12 Color change device                 | Farbwechselein-                 |          |         | 12 - 1 -              |
| 4 Cap frame<br>150 - 360mm  | Kappenrahmen<br>150 - 360mm        | l              |                        | 4 - 5 - 1       |                                        | richtung                        |          |         |                       |
| 4 Needle plate              | Stichplatten                       |                |                        | 4 - 6 - 1       | 13 Pantograph for single frames        | Pantograph für Einzelrahmen     |          |         | 13 - 3 -              |
| 5 Thread take up type1      | Fadengeber Typ1                    |                |                        | 5 - 1 - 1       | 15 Yarn rack                           | Garnständer                     |          |         | 15 - 1 - <sup>-</sup> |
| 5 Thread take up type2      | Fadengeber Typ2                    |                |                        | 5 - 1 - 2       | 18 Protective cover                    | Abdeckungen                     |          |         | 18 - 1 - <sup>-</sup> |
| 6 Drive unit type 1         | Oberteil Typ 1                     |                |                        | 6-1-1           |                                        |                                 |          |         |                       |
| 6 Drive unit type 2         | Oberteil Typ 2                     |                |                        | 6 - 1 - 2       |                                        |                                 |          |         |                       |
| 6 Jump stitch device type 1 | Springsticheinrichtung<br>Typ 1    | <b>3</b> ····· |                        | 6-2-1           |                                        |                                 |          |         |                       |
| 6 Jump stitch device type 2 | Springsticheinrichtung<br>Typ 2    | g              |                        | 6-2-2           |                                        |                                 |          |         |                       |
| 6 cushioned presser foot    | Stoffdrücker-<br>Abfangeinrichtung |                |                        | 6-3-1           |                                        |                                 |          |         |                       |
| 7 Thread tension            | Fadenspannung                      |                |                        | 7- 1 - 1        |                                        |                                 |          |         |                       |
| 8 Needle block type 1       | Nadelblock Typ 1                   |                |                        | 8- 1-1          |                                        |                                 |          |         |                       |
|                             |                                    |                |                        |                 |                                        |                                 |          |         |                       |