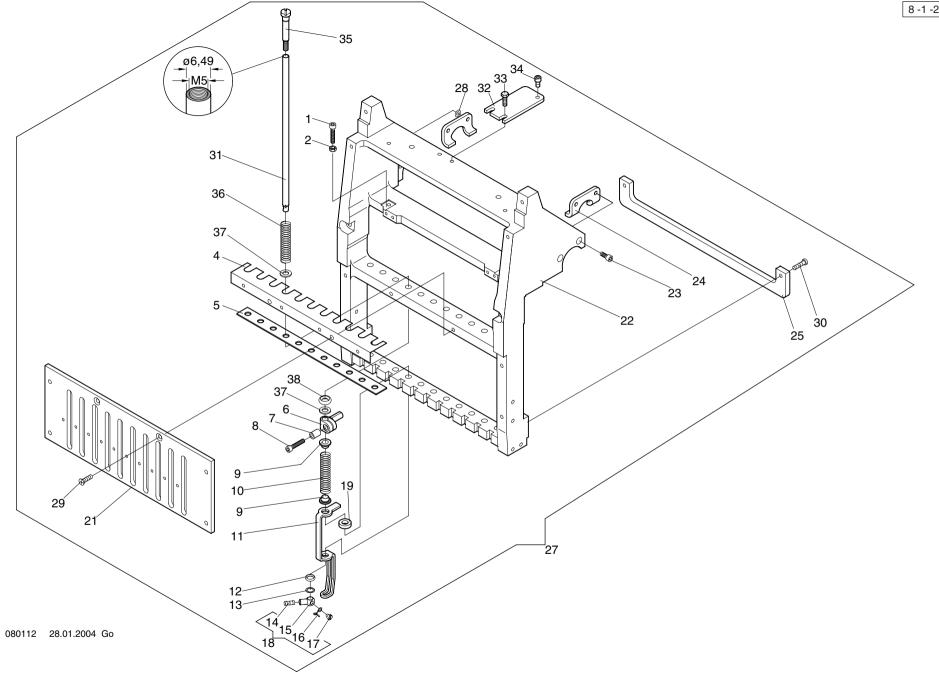

| 000100     |          | 22.07.07 | 202 |        | <u> </u>        |                |           |          | I          |         |     |    |        |                | <u> </u>   | 01.01.0004.05 | 8 -1-1.xx 001 |



Maschinentype :
Freiarm-Stickmaschine SPRINT 2 Baugruppe: Needle block type 2 - Nadelblock Typ 2



| 8 -1 -2.01 | Baureihe  |        |       |               |       |                   |              |                 |           |           | 8 -1 -2.01 | aureihe  |     |    |        |                |                          |               |       |          |
|------------|-----------|--------|-------|---------------|-------|-------------------|--------------|-----------------|-----------|-----------|------------|----------|-----|----|--------|----------------|--------------------------|---------------|-------|----------|
| + Pos.Nr.  | -<br>-    | ,      | \$    | <b>ד</b> - על | mm -  | بگر: <del>ا</del> | ® Bestell-Nr | Bezeichnung     |           |           | + Pos.Nr   | . Ш