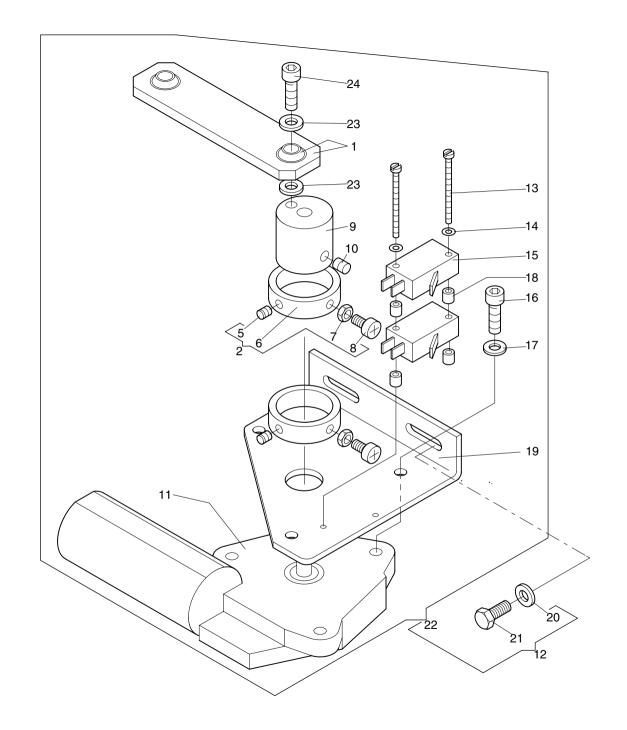

|                                                                                                                                                           | 12.01.2004 Go 3-3-1.xx 001       |



Maschinentype :
Freiarm-Stickmaschine SPRINT 2 Baugruppe: Thread trimmer drive - Fadenschneiderantrieb



| 3- 4-1.01                                                                                                                                | Baureihe |     |          |      |   |          | <b>&gt;</b>                                  |                                                                                                                                                                                                                                  |                                             |                                                                                                                                  |