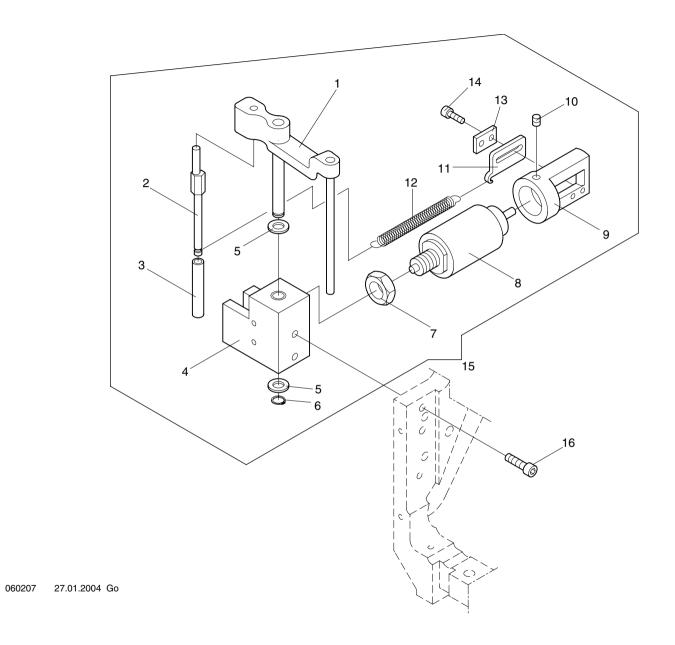

|  |
|                                                                                                                                                                                                                                                                                                                                                                                                                                                                                                                                                                                                                                                                                                                                                                                                           |  |



Maschinentype :
Freiarm-Stickmaschine SPRINT 2 Baugruppe: Jump stitch device type 2 - Springsticheinrichtung Typ 2



| 6 -2 -2.01 | Baureihe |        |                 |     | ]<br> |                                         |           | <b>&gt;</b> |                  |             |                  |                |          | 6 -2 -2.01 | Baureihe |          |           | Tom.  | <b>&gt;</b> |         |        |       |          |
|------------|----------|--------|-----------------|-----|-------|-----------------------------------------|-----------|-------------|------------------|-------------|------------------|----------------|----------|------------|----------|----------|-----------|-------|-------------|---------|--------|-------|----------|
| + Pos.Nr.  | Τ.       |        | $