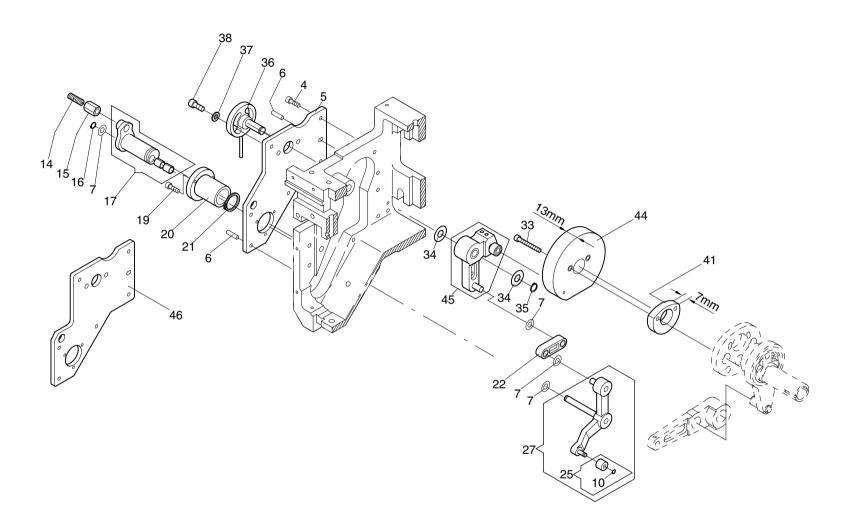

|           | ihe     |                                              | î î  | Î                     | $\sim$ |                 |                 |            |            |           | eihe |          | ΠΠ      |      | ^ |                          |                                   |
|-----------|---------|----------------------------------------------|------|-----------------------|--------|-----------------|-----------------|------------|------------|-----------|------|----------|---------|------|---|--------------------------|-----------------------------------|
|           | aureihe | <u>.                                    </u> |      |                       |        | <b>&gt;&gt;</b> |                 |            |            |           | _    |          |         |      |   |                          |                                   |
| 4- 1-1.02 | ₽ã      |                                              |      |                       |        | <b>/</b>        |                 |            |            | 4- 1-1.02 | - m  | finni jm |         |      |   |                          |                                   |
| + Pos.Nr. | Ï       | . 1                                          | Ψ,   | ש <del>−</del> mm<br> |        | Bestell-Nr      | Bezeichnung     |            |            | + Pos.Nr  | : T  | 1        | Ψ       | → mm |   | <sup>nn</sup> Bestell-Nr | Bezeichnung                       |
| 001       |         |                                              |      |                       |        | 360 002 501     | Freiarm         |            |            | 048       |      |          |         |      |   | 586 128                  | Gleichstrom-Kleinmagnet           |
| 002       |         |                                              |      |                       |        | 540 012         | Rillenkugellage | r 608 - zz |            | 049       |      |          |         |      |   | 385 001                  | Paßscheibe ø3/6x0,2 DIN 988       |
| 003       |         |                                              |      |                       |        | 443 011         | Sicherungsring  | 22 x 1,0   | DIN 472    | 050       |      |          |         |      |   | 510 092                  | O-Ring 3,00-1,00 72 NBR 872       |
| 004       |         |                                              |      |                       |        | 385 008         | Stützscheibe    | S8x14x1    | ,2 DIN 988 | 051       |      |          |         |      |   | 392 013                  | Sk-Mutter M 3 ISO 4032            |
| 005       |         |                                              |      |                       |        | 172 002 916     | Stellring       |            |            | 052       |      |          |         |      |   | 360 002 904              | Magnet kpl.                       |
| 006       |         |                                              |      |                       |        | 356 009         | Gewindestift    | M 4 x 6    | DIN 913    | 053       |      |          |         |      |   | 360 002 204              | Halter                            |
| 007       |         |                                              |      |                       |        | 376 999 232     | Greiferwelle    |            |            | 054       |      |          |         |      |   | 308 004                  | Zyl-Schraube M 3 x 6 DIN 7984     |
| 008       |         |                                              |      |                       |        | 990 053 204     | Distanzstück    |            |            | 055       |      |          |         |      |   | 444 107                  | Sicherungsscheibe 3               |
| 009       |         |                                              |      |                       |        | 356 003         | Gewindestift    | M 5 x 6    | DIN 913    | 056       |      |          |         |      |   | 360 002 905              | Picker kpl.                       |
| 010       |         |                                              |      |                       |        | 376 002 200     | Schraubenrad    |            |            | 057       |      |          |         |      |   | 306 119                  | Linsen-Flanschkopfschraube M4x 8  |
|           |         |                                              |      |                       |        |                 |                 |            |            | 058       |      |          |         |      |   | 306 127                  | Linsen-Flanschkopfschraube M 6x16 |
| 015       |         |                                              |      |                       |        | 356 019         | Gewindestift    | M 2,5x 6   | DIN 913    | 059       |      |          |         |      |   | 360 002 215              | Blech                             |
| 016       |         |                                              |      |                       |        | 376 002 006     | Gegenmesser     |            |            | 060       |      |          |         |      |   | 547 119                  | Flanschlager UFL 002              |
| 017       |         |                                              |      |                       |        | 307 001         | Zyl-Schraube    | M 2,5x 8   | DIN 912    | 061       |      |          |         |      |   | 444 112                  | Sicherungsscheibe 6               |
| 018       |         |                                              |      |                       |        | 308 007         | Zyl-Schraube    | M 4 x 12   | DIN 7984   | 062       |      |          |         |      |   | 392 018                  | Sk-Mutter M 6 ISO 4032            |
| 019       |         |                                              |      |                       |        | 444 109         | Sicherungssche  | eibe 4     |            | 063       |      |          |         |      |   | 570 494                  | Gleitlager iglidur MCM-08-03      |
| 020       |         |                                              |      |                       |        | 335 004         | Senkschraube    | M 3 x 6    | DIN 965    | 064       |      |          |         |      |   | 360 002 908              | Lagerblech                        |
| 021       |         |                                              |      |                       |        | 376 999 244     | Hakenmesser     |            |            | 065       |      |          |         |      |   | 306 121                  | Linsen-Flanschkopfschraube M6x10  |
| 022       |         |                                              |      |                       |        | 270 002 235     | Messerhalter    |            |            | 066       |      |          |         |      |   | 307 001                  | Zyl-Schraube M 2,5 x 8 DIN 912    |
| 023       |         |                                              |      |                       |        | 385 005         | Paßscheibe      | ø6/12x0,   | 1 DIN 988  | 067       |      |          |         |      |   | 444 106                  | Sicherungsscheibe 2,5             |
| 024       |         |                                              |      |                       |        | 270 998 247     | Bolzen          |            |            | 068       |      |          |         |      |   | 360 002 211              | Zugstange                         |
|           |         |                                              |      |                       |        |                 |                 |            |            | 069       |      |          |         |      |   | 270 999 575              | Mitnehmer                         |
| 026       |         |                                              |      |                       |        | 307 001         | Zyl-Schraube    | M 2,5x 8   | DIN 912    | 070       |      |          |         |      |   | 360 002 903              | Zugstange kpl.                    |
| 027       |         |                                              |      |                       |        | 334 208         | Senkschraube    | M 2,5x 8   | DIN 963    | 071       |      |          |         |      |   |                          | Drehachse kpl.                    |
|           |         |                                              |      |                       |        |                 |                 |            |            | 072       |      |          |         |      |   | 384 014                  | Anlaufscheibe ø6/12x0,5 zsk 5321  |
| 029       |         |                                              |      |                       |        | 307 001         | Zyl-Schraube    | M 2,5x 8   | DIN 912    | 073       |      |          |         |      |   | 409 012                  | Stellring A 6 DIN 705             |
| 030       |         |                                              |      |                       |        | 307 001         | Zyl-Schraube    | M 2,5x 8   | DIN 912    | 074       |      |          |         |      |   | 356 008                  | Gewindestift M 4 x 4 DIN 913      |
| 031       |         |                                              |      |                       |        | 380 009         | Scheibe         | A 2,7      | DIN 125    |           |      |          |         |      |   |                          |                                   |
| 032       |         |                                              |      |                       |        | 270 002 802     | Haltedraht      |            |            | 082       |      |          |         |      |   | 391 003                  | Sk-Mutter M 6 ISO 4035            |
|           |         |                                              |      |                       |        |                 |                 |            |            | 083       |      | ļ        | <b></b> |      |   | 377 052                  | Flachkopfschraube M 6 x 8 DIN 923 |
| 034       |         |                                              |      |                       |        | 585 110         | Näherungsinitia | tor        |            | 084       |      | ļ        | <b></b> |      |   | 361 020 201              | Pleuel                            |
| 035       |         |                                              |      |                       |        | 360 002 503     | Anschlag        |            |            | 085       |      | ļ        | ·       |      |   | 307 010                  | Zyl-Schraube M 4 x 8 DIN 912      |
| 036       |         |                                              |      |                       |        | 376 002 229     | Führung         |            |            |           | 1    |          |         |      |   | 1                        |                                   |
| 037       |         |                                              |      |                       |        | 442 009         | Sicherungsring  | 3 x 0,4    | DIN 471    | 087       |      | ļ        | <b></b> |      |   | 270 002 949              | Greifer kpl.                      |
| 038       |         |                                              |      |                       |        | 385 001         | Paßscheibe      | ø3/6x0,2   | DIN 988    | 088       |      | ļ        | <b></b> |      |   | 570 568                  | Spulenkapsel Spulenkapsel         |
| 039       |         |                                              |      |                       |        | 360 002 206     | Picker          |            |            | 089       |      | ļ        | <b></b> |      |   |                          | Greifer                           |
| 040       |         |                                              |      |                       |        | 360 002 207     | Stift           |            |            | 090       |      | ļ        | ·       |      |   | 574 052                  | Spule                             |
| 041       |         |                                              |      |                       |        | 444 107         | Sicherungssche  | eibe 3     |            | 091       |      |          | <b></b> |      |   | 570 076                  | Regulierfeder                     |
| 042       |         |                                              |      |                       |        | 392 013         | Sk-Mutter       | M 3        | ISO 4032   | 092       |      | ļ        | <b></b> |      |   | 574 096                  | Regulierschraube                  |
| 043       |         |                                              |      |                       |        | 377 020         | Flachkopfschra  | ube M 3x2  | 2,5DIN 923 | 093       |      | ļ        | <b></b> |      |   |                          | Befestigungsschraube              |
| 044       |         |                                              |      |                       |        | 360 002 205     | Zugstange       |            |            | 094       |      | ļ        | <b></b> |      |   | 335 008                  | Senkschraube M 4 x 8 DIN 965      |
| 045       |         |                                              |      |                       |        | 377 019         | Flachkopfschra  | ube M 3x2  | DIN 923    | 095       |      | ļ        | ·       |      |   | 360 002 216              | Abdeckblech                       |
| 046       |         |                                              |      |                       |        | 380 014         |                 | B 4,3      | DIN 9021   | 097       |      | ļ        | <b></b> |      |   | 360 002 227              | Abdeckblech                       |
| 047       |         |                                              |      |                       |        | 570 017         | Kegelfeder      |            |            | 098       |      |          | <u></u> |      |   | 360 002 220              | Schutzhaube                       |
| 040134    |         | 17.03                                        | 2004 |                       |        |                 |                 |            |            |           |      |          |         |      |   |                          | 17.03.2004 Go 4-1-1.xx 001        |