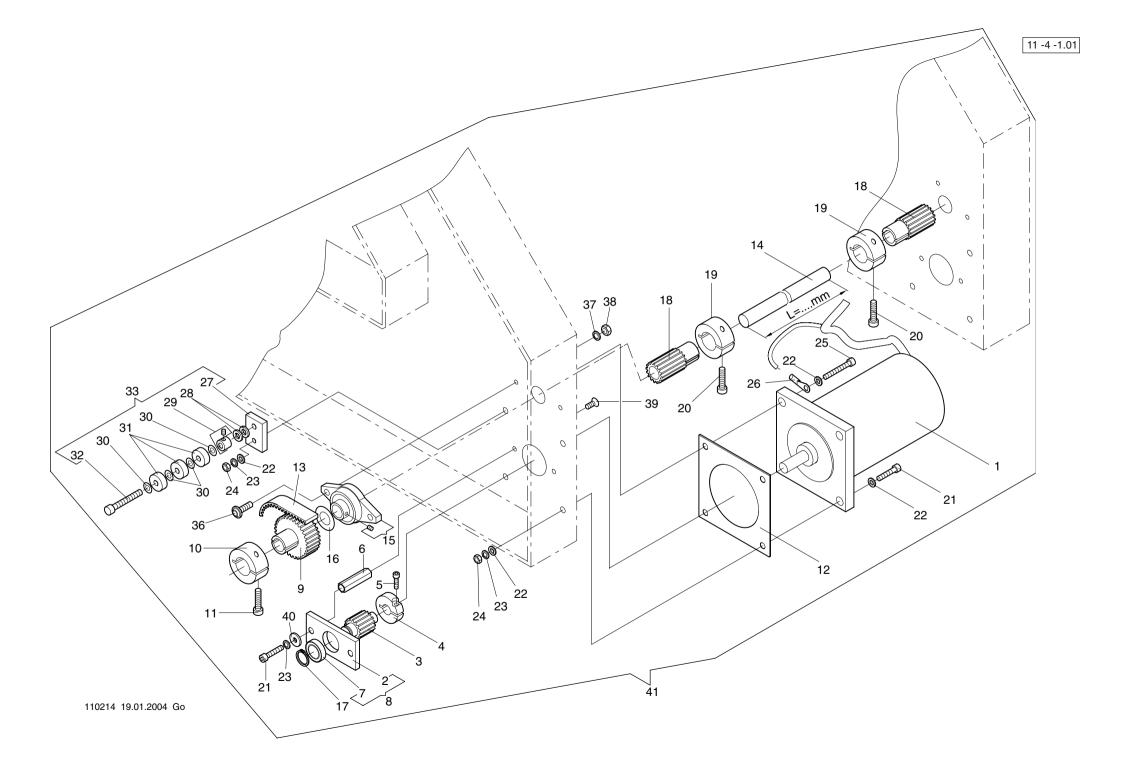

Maschinentype :
Freiarm-Stickmaschine SPRINT 2 Baugruppe: Thread trimmer drive - Fadenschneiderantrieb

| 3- 4-1.01                                                                                                                                | Baureihe |     |          |      |   |          | <b>&gt;</b>                                  |                                                                                                                                                                                                                                  |                                             |                                                                                                                                  |                                                                                   |                                                                                      |                                                                                        |                                                        |                                                                                               | - | 4-1.01 | _ m | įiiiii |          | mm   |   |   |       | <b>&gt;</b> |   |         |      |  |  |
|------------------------------------------------------------------------------------------------------------------------------------------|----------|-----|----------|------|---|----------|----------------------------------------------|----------------------------------------------------------------------------------------------------------------------------------------------------------------------------------------------------------------------------------|---------------------------------------------|----------------------------------------------------------------------------------------------------------------------------------|-----------------------------------------------------------------------------------|--------------------------------------------------------------------------------------|----------------------------------------------------------------------------------------|--------------------------------------------------------|-----------------------------------------------------------------------------------------------|---|--------|-----|--------|----------|------|---|---|-------|-------------|---|---------|------|--|--|
| + Pos.Nr.                                                                                                                                | 工        | . 1 | <u> </u> | mm   | • | <br>ω. B | este                                         | II-Nr                                                                                                                                                                                                                            | Е                                           | Bezeichr                                                                                                                         | ung                                                                               |                                                                                      |                                                                                        |                                                        |                                                                                               | + | Pos.N  | r.  |        | <u> </u> | — mm | - | > | ,m. B | estell-Nr   | Е | Bezeich | nung |  |  |
| 001<br>002                                                                                                                               |          |     |          | <br> |   |          | 72 0                                         | 20 952                                                                                                                                                                                                                           | 2 S                                         | leuel kp<br>chaltring                                                                                                            | g kpl.                                                                            |                                                                                      |                                                                                        |                                                        |                                                                                               |   |        |     |        |          |      |   |   |       |             |   |         |      |  |  |
| 005<br>006<br>007<br>008<br>009<br>010<br>011<br>012<br>013<br>014<br>015<br>016<br>017<br>018<br>019<br>020<br>021<br>022<br>023<br>024 |          |     |          |      |   | 3 3 3    | 72 0 3 3 3 61 0 3 96 2 60 0 3 3 3 60 0 3 3 3 | 20 300<br>91 00 <sup>-</sup><br>36 014<br>20 204<br>56 015<br>71 00 <sup>-</sup><br>20 905<br>31 03 <sup>-</sup><br>80 012<br>85 107<br>07 036<br>44 112<br>10 114<br>20 20 <sup>-</sup><br>80 024<br>80 024<br>80 024<br>80 024 | Fig. 1. 1. 1. 1. 1. 1. 1. 1. 1. 1. 1. 1. 1. | k-Mutte<br>insenscl<br>urbel<br>dewinder<br>deichstrantrieb F<br>yl-Schra<br>cheibe<br>nitiator<br>yl-Schra<br>icherunquistanzro | onraube<br>stift<br>om Ge<br>adens<br>ube<br>ube<br>gssche<br>lle<br>ube<br>adens | M6 etriebe<br>chneid<br>M3 :<br>B 3,<br>FT :<br>M6 :<br>eibe<br>040<br>B 6<br>Chneid | x 8<br>x 6<br>motor<br>der kp<br>x 35<br>2<br>1,5<br>x 16<br>6 x 5<br>x 12<br>der<br>4 | ISO DIN DIN TO DIN | N 913<br>4035<br>7985<br>N 913<br>IIN 84<br>N 125<br>N 912<br>N 125<br>4017<br>N 125<br>N 912 |   |        |     |        |          |      |   |   |       |             |   |         |      |  |  |
|                                                                                                                                          |          |     |          |      |   |          |                                              |                                                                                                                                                                                                                                  |                                             |                                                                                                                                  |                                                                                   |                                                                                      |                                                                                        |                                                        |                                                                                               |   |        |     |        |          |      |   |   |       |             |   |         |      |  |  |