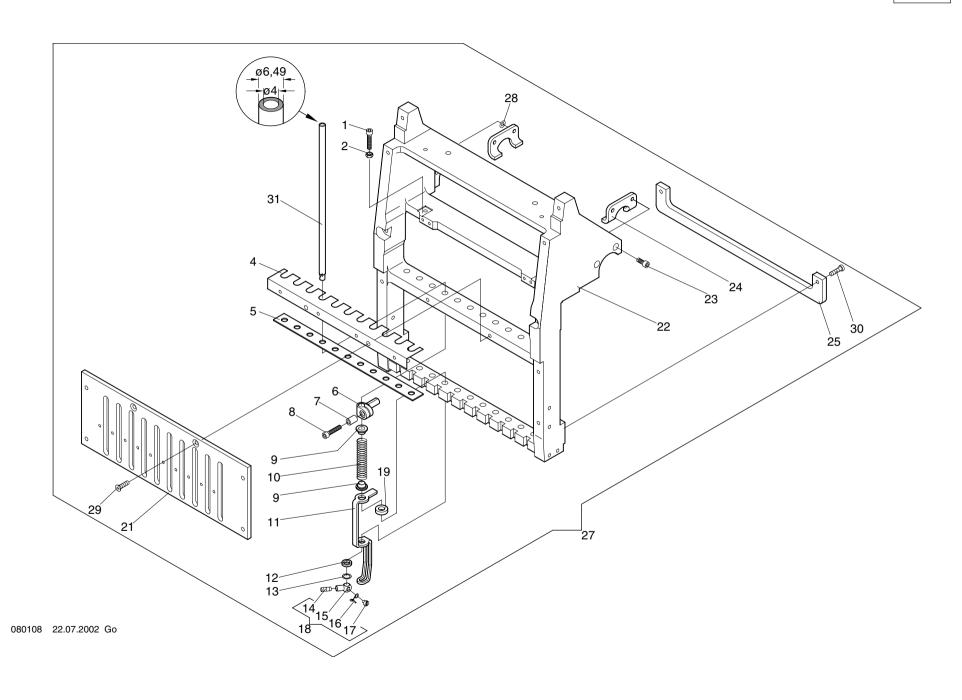

|         |     |             |   |     | 278 003 516<br>396 702 007<br>270 003 859                                     | Fadenbruchplatin                                                                                | L=299mm<br>ne FBP 16             |              |            |          |   |    |        |             |             |     |           |
| 070118                                                      | 1        | 2.01.20 | 004 |             |   |     |                                                                               |                                                                                                 |                                  |              |            |          |   |    |        | 12 0-       | 1.2004 Go   | 7-1 | -1.xx 001 |



Maschinentype :
Freiarm-Stickmaschine SPRINT 2 Baugruppe: Needle block type 1 - Nadelblock Typ 1



| Pos.N