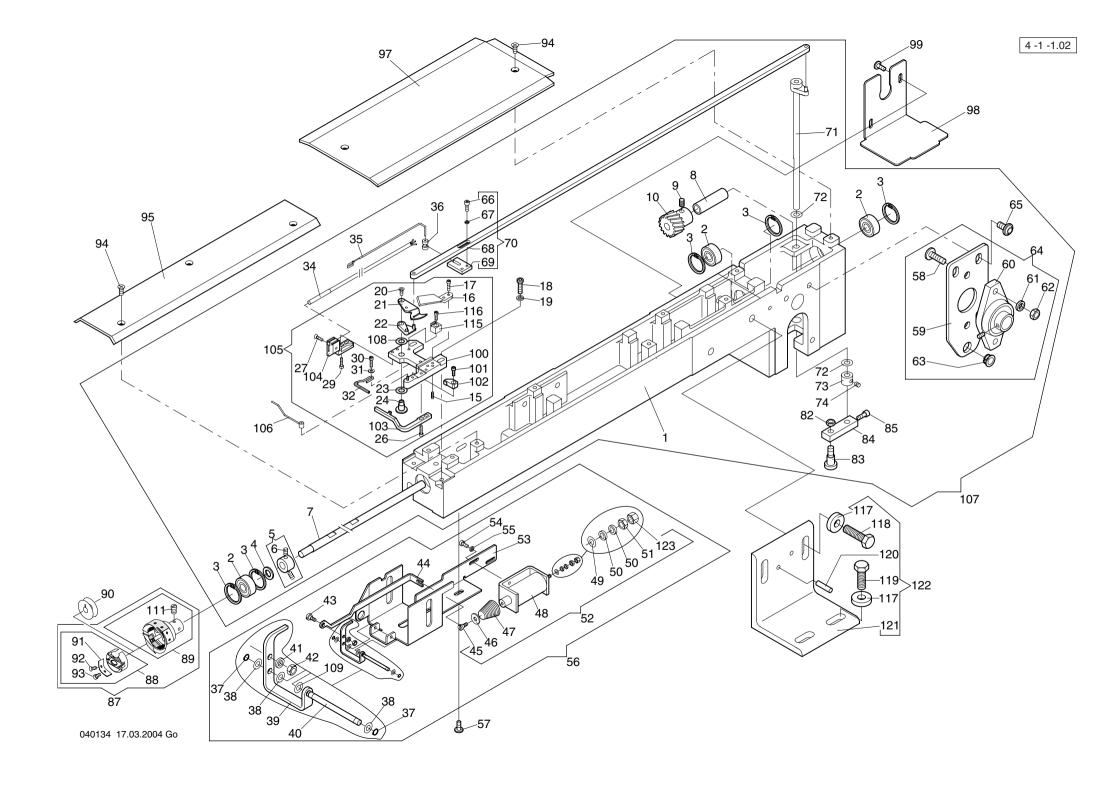

|           | ihe     |                                              | î î  | Î                     | $\sim$ |                 |                 |            |            |           | eihe |          | ΠΠ      |      | ^ |                          |                                   |
|-----------|---------|----------------------------------------------|------|-----------------------|--------|-----------------|-----------------|------------|------------|-----------|------|----------|---------|------|---|--------------------------|-----------------------------------|
|           | aureihe | <u>.                                    </u> |      |                       |        | <b>&gt;&gt;</b> |                 |            |            |           | _    |          |         |      |   |                          |                                   |
| 4- 1-1.02 | ₽ã      |                                              |      |                       |        | <b>/</b>        |                 |            |            | 4- 1-1.02 | - m  | finni jm |         |      |   |                          |                                   |
| + Pos.Nr. | Ï       | . 1                                          | Ψ,   | ש <del>−</del> mm<br> |        | Bestell-Nr      | Bezeichnung     |            |            | + Pos.Nr  | : T  | 1        | Ψ       | → mm |   | <sup>nn</sup> Bestell-Nr | Bezeichnung                       |
| 001       |         |                                              |      |                       |        | 360 002 501     | Freiarm         |            |            | 048       |      |          |         |      |   | 586 128                  | Gleichstrom-Kleinmagnet           |
| 002       |         |                                              |      |                       |        | 540 012         | Rillenkugellage | r 608 - zz |            | 049       |      |          |         |      |   | 385 001                  | Paßscheibe ø3/6x0,2 DIN 988       |
| 003       |         |                                              |      |                       |        | 443 011         | Sicherungsring  | 22 x 1,0   | DIN 472    | 050       |      |          |         |      |   | 510 092                  | O-Ring 3,00-1,00 72 NBR 872       |
| 004       |         |                                              |      |                       |        | 385 008         | Stützscheibe    | S8x14x1    | ,2 DIN 988 | 051       |      |          |         |      |   | 392 013                  | Sk-Mutter M 3 ISO 4032            |
| 005       |         |                                              |      |                       |        | 172 002 916     | Stellring       |            |            | 052       |      |          |         |      |   | 360 002 904              | Magnet kpl.                       |
| 006       |         |                                              |      |                       |        | 356 009         | Gewindestift    | M 4 x 6    | DIN 913    | 053       |      |          |         |      |   | 360 002 204              | Halter                            |
| 007       |         |                                              |      |                       |        | 376 999 232     | Greiferwelle    |            |            | 054       |      |          |         |      |   | 308 004                  | Zyl-Schraube M 3 x 6 DIN 7984     |
| 008       |         |                                              |      |                       |        | 990 053 204     | Distanzstück    |            |            | 055       |      |          |         |      |   | 444 107                  | Sicherungsscheibe 3               |
| 009       |         |                                              |      |                       |        | 356 003         | Gewindestift    | M 5 x 6    | DIN 913    | 056       |      |          |         |      |   | 360 002 905              | Picker kpl.                       |
| 010       |         |                                              |      |                       |        | 376 002 200     | Schraubenrad    |            |            | 057       |      |          |         |      |   | 306 119                  | Linsen-Flanschkopfschraube M4x 8  |
|           |         |                                              |      |                       |        |                 |                 |            |            | 058       |      |          |         |      |   | 306 127                  | Linsen-Flanschkopfschraube M 6x16 |
| 015       |         |                                              |      |                       |        | 356 019         | Gewindestift    | M 2,5x 6   | DIN 913    | 059       |      |          |         |      |   | 360 002 215              | Blech                             |
| 016       |         |                                              |      |                       |        | 376 002 006     | Gegenmesser     |            |            | 060       |      |          |         |      |   | 547 119                  | Flanschlager UFL 002              |
| 017       |         |                                              |      |                       |        | 307 001         | Zyl-Schraube    | M 2,5x 8   | DIN 912    | 061       |      |          |         |      |   | 444 112                  | Sicherungsscheibe 6               |
| 018       |         |                                              |      |                       |        | 308 007         | Zyl-Schraube    | M 4 x 12   | DIN 7984   | 062       |      |          |         |      |   | 392 018                  | Sk-Mutter M 6 ISO 4032            |
| 019       |         |                                              |      |                       |        | 444 109         | Sicherungssche  | eibe 4     |            | 063       |      |          |         |      |   | 570 494                  | Gleitlager iglidur MCM-08-03      |
| 020       |         |                                              |      |                       |        | 335 004         | Senkschraube    | M 3 x 6    | DIN 965    | 064       |      |          |         |      |   | 360 002 908              | Lagerblech                        |
| 021       |         |                                              |      |                       |        | 376 999 244     | Hakenmesser     |            |            | 065       |      |          |         |      |   | 306 121                  | Linsen-Flanschkopfschraube M6x10  |
| 022       |         |                                              |      |                       |        | 270 002 235     | Messerhalter    |            |            | 066       |      |          |         |      |   | 307 001                  | Zyl-Schraube M 2,5 x 8 DIN 912    |
| 023       |         |                                              |      |                       |        | 385 005         | Paßscheibe      | ø6/12x0,   | 1 DIN 988  | 067       |      |          |         |      |   | 444 106                  | Sicherungsscheibe 2,5             |
| 024       |         |                                              |      |                       |        | 270 998 247     | Bolzen          |            |            | 068       |      |          |         |      |   | 360 002 211              | Zugstange                         |
|           |         |                                              |      |                       |        |                 |                 |            |            | 069       |      |          |         |      |   | 270 999 575              | Mitnehmer                         |
| 026       |         |                                              |      |                       |        | 307 001         | Zyl-Schraube    | M 2,5x 8   | DIN 912    | 070       |      |          |         |      |   | 360 002 903              | Zugstange kpl.                    |
| 027       |         |                                              |      |                       |        | 334 208         | Senkschraube    | M 2,5x 8   | DIN 963    | 071       |      |          |         |      |   |                          | Drehachse kpl.                    |
|           |         |                                              |      |                       |        |                 |                 |            |            | 072       |      |          |         |      |   | 384 014                  | Anlaufscheibe ø6/12x0,5 zsk 5321  |
| 029       |         |                                              |      |                       |        | 307 001         | Zyl-Schraube    | M 2,5x 8   | DIN 912    | 073       |      |          |         |      |   | 409 012                  | Stellring A 6 DIN 705             |
| 030       |         |                                              |      |                       |        | 307 001         | Zyl-Schraube    | M 2,5x 8   | DIN 912    | 074       |      |          |         |      |   | 356 008                  | Gewindestift M 4 x 4 DIN 913      |
| 031       |         |                                              |      |                       |        | 380 009         | Scheibe         | A 2,7      | DIN 125    |           |      |          |         |      |   |                          |                                   |
| 032       |         |                                              |      |                       |        | 270 002 802     | Haltedraht      |            |            | 082       |      |          |         |      |   | 391 003                  | Sk-Mutter M 6 ISO 4035            |
|           |         |                                              |      |                       |        |                 |                 |            |            | 083       |      | ļ        | <b></b> |      |   | 377 052                  | Flachkopfschraube M 6 x 8 DIN 923 |
| 034       |         |                                              |      |                       |        | 585 110         | Näherungsinitia | tor        |            | 084       |      | ļ        | <b></b> |      |   | 361 020 201              | Pleuel                            |
| 035       |         |                                              |      |                       |        | 360 002 503     | Anschlag        |            |            | 085       |      | ļ        | ·       |      |   | 307 010                  | Zyl-Schraube M 4 x 8 DIN 912      |
| 036       |         |                                              |      |                       |        | 376 002 229     | Führung         |            |            |           | 1    |          |         |      |   | 1                        |                                   |
| 037       |         |                                              |      |                       |        | 442 009         | Sicherungsring  | 3 x 0,4    | DIN 471    | 087       |      | ļ        | <b></b> |      |   | 270 002 949              | Greifer kpl.                      |
| 038       |         |                                              |      |                       |        | 385 001         | Paßscheibe      | ø3/6x0,2   | DIN 988    | 088       |      | ļ        | <b></b> |      |   | 570 568                  | Spulenkapsel Spulenkapsel         |
| 039       |         |                                              |      |                       |        | 360 002 206     | Picker          |            |            | 089       |      | ļ        | <b></b> |      |   |                          | Greifer                           |
| 040       |         |                                              |      |                       |        | 360 002 207     | Stift           |            |            | 090       |      | ļ        | ·       |      |   | 574 052                  | Spule                             |
| 041       |         |                                              |      |                       |        | 444 107         | Sicherungssche  | eibe 3     |            | 091       |      |          | <b></b> |      |   | 570 076                  | Regulierfeder                     |
| 042       |         |                                              |      |                       |        | 392 013         | Sk-Mutter       | M 3        | ISO 4032   | 092       |      | ļ        | <b></b> |      |   | 574 096                  | Regulierschraube                  |
| 043       |         |                                              |      |                       |        | 377 020         | Flachkopfschra  | ube M 3x2  | 2,5DIN 923 | 093       |      | ļ        | <b></b> |      |   |                          | Befestigungsschraube              |
| 044       |         |                                              |      |                       |        | 360 002 205     | Zugstange       |            |            | 094       |      | ļ        | <b></b> |      |   | 335 008                  | Senkschraube M 4 x 8 DIN 965      |
| 045       |         |                                              |      |                       |        | 377 019         | Flachkopfschra  | ube M 3x2  | DIN 923    | 095       |      | ļ        | ·       |      |   | 360 002 216              | Abdeckblech                       |
| 046       |         |                                              |      |                       |        | 380 014         |                 | B 4,3      | DIN 9021   | 097       |      | ļ        | <b></b> |      |   | 360 002 227              | Abdeckblech                       |
| 047       |         |                                              |      |                       |        | 570 017         | Kegelfeder      |            |            | 098       |      |          | <u></u> |      |   | 360 002 220              | Schutzhaube                       |
| 040134    |         | 17.03                                        | 2004 |                       |        |                 |                 |            |            |           |      |          |         |      |   |                          | 17.03.2004 Go 4-1-1.xx 001        |