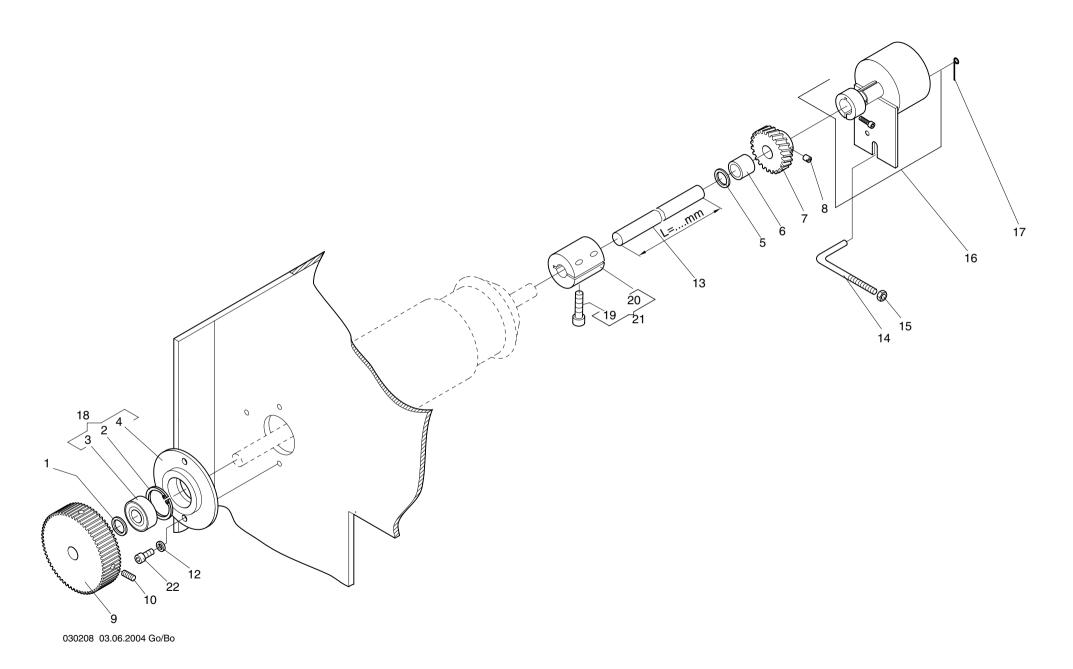

|            | Baureihe                                         |             |             |             |                             |           |           | ihe      |                   | <b>♠</b>                               |             |              |      |           |
|------------|--------------------------------------------------|-------------|-------------|-------------|-----------------------------|-----------|-----------|----------|-------------------|----------------------------------------|-------------|--------------|------|-----------|
| 3- 2-1.02  |                                                  |             |             |             |                             |           | 3- 2-1.02 | Baureihe |                   |                                        | <b>&gt;</b> |              |      |           |
|            | _ <b>m</b>                                       |             | * TE M      | Destall No. | Danislahanan                |           | + Pos.Nr  | m        | <br>~ <b>U</b> J- | + ```````````````````````````````````` | Bestell-Nr  | Bezeichnung  |      |           |
| + Pos.Nr   | <del>                                     </del> | <del></del> | <u>  🖈 </u> |             | Bezeichnung                 |           | T F05.IVI | .        |                   |                                        | Destell-IVI | Dezeichhung  |      |           |
| 001        |                                                  |             | <br>        |             | Stützscheibe 15 x 21 x 1    |           |           |          |                   |                                        |             |              |      |           |
| 002        |                                                  |             | <br>        |             | Sicherungsring 35 x 1,5     |           |           |          |                   |                                        |             |              |      |           |
| 003        |                                                  |             | <br>        | 541 003     | Pendelkugellager 1202       | DIN 630   |           |          |                   |                                        |             |              |      |           |
| 004        |                                                  |             | <br>        | 361 002 200 |                             | 5DIN 000  |           |          |                   |                                        |             |              |      |           |
| 005        |                                                  |             | <br>        | 385 015     | Stützscheibe S 15 x 21 x 1, | 5DIN 988  |           |          |                   |                                        |             |              |      |           |
| 006        |                                                  |             | <br>        | 990 053 212 | Distanzstuck                |           |           |          |                   |                                        |             |              |      |           |
| 007        | l                                                |             | <br>        | 376 002 201 |                             |           |           |          |                   |                                        |             |              |      |           |
| 008        |                                                  |             | <br>        |             | Gewindestift 1023           |           |           |          |                   |                                        |             |              |      |           |
| 009        |                                                  |             | <br>•       |             | Zahnriemenrad               | DIN 040   |           |          |                   |                                        |             |              |      |           |
| 010        | l                                                |             | <br>        | 356 018     | Gewindestift M6 x 12        | DIN 913   |           |          |                   |                                        |             |              |      |           |
| 012        |                                                  |             |             | 444 110     | Sicherungsscheibe 6         |           |           |          |                   |                                        |             |              |      |           |
| 012        |                                                  |             | <br>        | 990 001 200 |                             | 20 mm     |           |          |                   |                                        |             |              |      |           |
| 1          |                                                  |             | <br>        |             | Gewindestange               | 30 111111 |           |          |                   |                                        |             |              |      |           |
| 014<br>015 |                                                  |             | <br>        |             | Sk-Mutter M6 I              | SO 4032   |           |          |                   |                                        |             |              |      |           |
| 015        |                                                  |             |             |             | Drehgeber CSA52-4096 GE     |           |           |          |                   |                                        |             |              |      |           |
| 017        |                                                  |             |             | 270 004 215 |                             | 02013     |           |          |                   |                                        |             |              |      |           |
| 017        |                                                  |             |             |             | Flanschlager kpl.           |           |           |          |                   |                                        |             |              |      |           |
| 019        |                                                  |             |             |             | ZylSchraube M 8 x 25        | DIN 012   |           |          |                   |                                        |             |              |      |           |
| 020        |                                                  |             |             | 224 003 224 | Kunnlung                    | DIN 312   |           |          |                   |                                        |             |              |      |           |
| 021        |                                                  |             |             | 224 003 934 |                             |           |           |          |                   |                                        |             |              |      |           |
| 022        |                                                  |             |             | 307 035     | Zyl-Schraube M 6 x 12       | DIN 912   |           |          |                   |                                        |             |              |      |           |
| 022        |                                                  |             |             | 007 000     | Zyr Gernaube W G X 12       | DIN STE   |           |          |                   |                                        |             |              |      |           |
|            |                                                  |             |             |             |                             |           |           |          |                   |                                        |             |              |      |           |
|            |                                                  |             |             |             |                             |           |           |          |                   |                                        |             |              |      |           |
|            |                                                  |             |             |             |                             |           |           |          |                   |                                        |             |              |      |           |
|            |                                                  |             |             |             |                             |           |           |          |                   |                                        |             |              |      |           |
|            |                                                  |             |             |             |                             |           |           |          |                   |                                        |             |              |      |           |
|            |                                                  |             |             |             |                             |           |           |          |                   |                                        |             |              |      |           |
|            |                                                  |             |             |             |                             |           |           |          |                   |                                        |             |              |      |           |
|            |                                                  |             |             |             |                             |           |           |          |                   |                                        |             |              |      |           |
|            |                                                  |             |             |             |                             |           |           |          |                   |                                        |             |              |      |           |
|            |                                                  |             |             |             |                             |           |           |          |                   |                                        |             |              |      |           |
| 1          |                                                  | 1           |             |             |                             |           |           |          |                   |                                        |             |              |      |           |
|            |                                                  |             |             |             |                             |           |           |          |                   |                                        |             |              |      |           |
| 1          |                                                  | 1           |             |             |                             |           |           |          |                   |                                        |             |              |      |           |
|            |                                                  |             |             |             |                             |           |           |          |                   |                                        |             |              |      |           |
|            |                                                  |             |             |             |                             |           |           |          |                   |                                        |             |              |      |           |
| 1          |                                                  |             |             |             |                             |           |           |          |                   |                                        |             |              |      |           |
|            |                                                  |             |             |             |                             |           |           |          |                   |                                        |             |              |      |           |
| 1          |                                                  |             |             |             |                             |           |           |          |                   |                                        |             |              |      |           |
| 1          |                                                  |             |             |             |                             |           |           |          |                   |                                        |             |              |      |           |
|            |                                                  |             |             |             |                             |           |           |          |                   |                                        |             |              |      |           |
|            |                                                  |             |             |             |                             |           |           |          |                   |                                        |             |              |      |           |
| 030208     | 03.06.20                                         | 104         |             |             |                             |           |           |          |                   |                                        |             | 03.06.2004 G | 3-2- | -1.xx 001 |