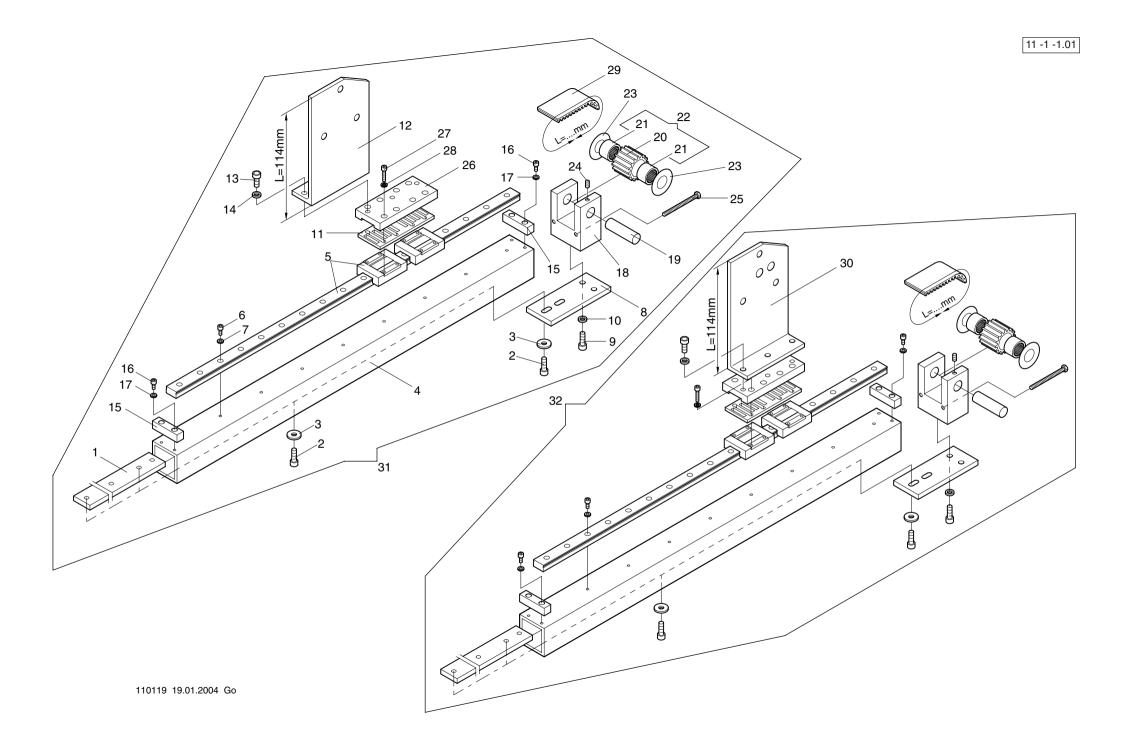

Then, please order the required spare parts in accordance with the example given below.

| Maschinentype: Freiarm-S    | Stickmaschine SPRINT 2             | Baureihe 5     |                        |                 | Maschinentype: Freiarm-                | Stickmaschine SPRINT            | Baureihe |         |                       |
|-----------------------------|------------------------------------|----------------|------------------------|-----------------|----------------------------------------|---------------------------------|----------|---------|-----------------------|
| CONTENTS                    | INHALT                             |                | <b>→</b> mm <b>→ →</b> | mn Seite / Page | CONTENTS                               | INHALT                          |          | mm   mm | Seite / Page          |
| 2 Work table                | Tischplatten                       |                |                        | 2 - 1 - 1       | 8 Needle block type 2                  | Nadelblock Typ 2                | l        |         | 8 - 1 - 2             |
| 3 Driving shaft above       | Antriebswelle oben                 |                |                        | 3 - 1 - 1       | 9 Front panels type 1 and 2            | Stirnblech<br>Typ 1 und 2       |          |         | 9 - 1 - 1             |
| 3 Driving shaft below       | Antriebswelle unten                | l              |                        | 3 - 2 - 1       | 9 Front panels                         | Stirnblech                      |          |         | 9-1-2                 |
| 3 Main drive                | Hauptantrieb                       |                |                        | 3 - 3 - 1       | type 3                                 | Тур 3                           |          |         |                       |
| 3 Thread trimmer drive      | Fadenschneider-<br>antrieb         |                |                        | 3 - 4 - 1       | 10 Pantograph drive for side movement  | Pantograph<br>Antrieb für Seite |          |         | 10 - 1 - 1            |
| 4 Cylinder arm              | Freiarm                            |                |                        | 4- 1-1          | 11 Pantograph drive for depth movement | Pantograph<br>Antrieb für Tiefe |          |         | 11 - 1 - 1            |
| 4 Catching device           | Fangeinrichtung                    | l              |                        | 4 - 2 - 1       | 11 Travel limit depth I                | Endlagenabfrage                 |          |         | 11 - 3 -              |
| 4 Cap attachment            | Kappeneinrichtung                  |                |                        | 4 - 3 - 1       | Cap                                    | Kappe                           |          |         |                       |
| 4 Clamping aid              | Einspannhilfe                      |                |                        | 4 - 4 - 1       | 11 Drive                               | Antrieb                         |          |         | 11 - 4 -              |
| 150 - 36Ŏmm                 | Kappe 150 - 360mm                  |                |                        |                 | 12 Color change device                 | Farbwechselein-                 |          |         | 12 - 1 -              |
| 4 Cap frame<br>150 - 360mm  | Kappenrahmen<br>150 - 360mm        | l              |                        | 4 - 5 - 1       |                                        | richtung                        |          |         |                       |
| 4 Needle plate              | Stichplatten                       |                |                        | 4 - 6 - 1       | 13 Pantograph for single frames        | Pantograph für Einzelrahmen     |          |         | 13 - 3 -              |
| 5 Thread take up type1      | Fadengeber Typ1                    |                |                        | 5 - 1 - 1       | 15 Yarn rack                           | Garnständer                     |          |         | 15 - 1 - <sup>-</sup> |
| 5 Thread take up type2      | Fadengeber Typ2                    |                |                        | 5 - 1 - 2       | 18 Protective cover                    | Abdeckungen                     |          |         | 18 - 1 - <sup>-</sup> |
| 6 Drive unit type 1         | Oberteil Typ 1                     |                |                        | 6-1-1           |                                        |                                 |          |         |                       |
| 6 Drive unit type 2         | Oberteil Typ 2                     |                |                        | 6 - 1 - 2       |                                        |                                 |          |         |                       |
| 6 Jump stitch device type 1 | Springsticheinrichtung<br>Typ 1    | <b>3</b> ····· |                        | 6-2-1           |                                        |                                 |          |         |                       |
| 6 Jump stitch device type 2 | Springsticheinrichtung<br>Typ 2    | g              |                        | 6-2-2           |                                        |                                 |          |         |                       |
| 6 cushioned presser foot    | Stoffdrücker-<br>Abfangeinrichtung |                |                        | 6-3-1           |                                        |                                 |          |         |                       |
| 7 Thread tension            | Fadenspannung                      |                |                        | 7- 1 - 1        |                                        |                                 |          |         |                       |
| 8 Needle block type 1       | Nadelblock Typ 1                   |                |                        | 8- 1-1          |                                        |                                 |          |         |                       |
|                             |                                    |                |                        |                 |                                        |                                 |          |         |                       |