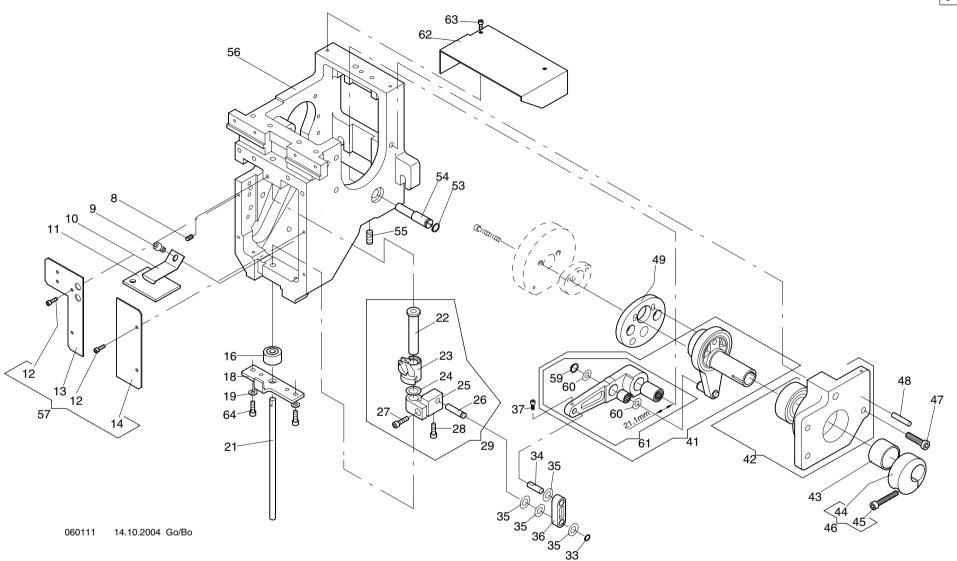

Maschinentype :
Freiarm-Stickmaschine SPRINT 2 Baugruppe: **Driving schaft above - Antriebswelle oben** 

|            |            |                                         |             |                                         |                                               |             |                  |            |          | T         |            |             |      |          |                  |            |               |              |
|------------|------------|-----------------------------------------|-------------|-----------------------------------------|-----------------------------------------------|-------------|------------------|------------|----------|-----------|------------|-------------|------|----------|------------------|------------|---------------|--------------|
|            | Baureihe   | Г                                       |             | <sub>T </sub>                           |                                               |             |                  |            |          |           | reihe      |             |      | <u> </u> |                  |            |               |              |
| 3- 1-1.01  | ag [       | TOUTH HOUSE                             | mij       ' | i∭i i∭<br>➡ mm F                        |                                               | <i></i>     |                  |            |          | 3- 1-1.01 | an         | nood toooot | ni)  |          |                  |            |               |              |
| + Pos.Nr.  | _ <b>w</b> |                                         | - <b>(</b>  | mm F                                    | <b>←</b> ```````````````````````````````````` | Bestell-Nr  | Bezeichnung      |            |          | + Pos.Ni  | _ <b>_</b> |             | - Ų. | mm H     | <b>-</b> ````∑″n | Bestell-Nr | Bezeichnung   |              |
| 001        |            |                                         |             |                                         |                                               | 360 003 200 |                  | ø 17 x L=  | · 520mm  | 1         |            |             |      |          | <del>  *</del>   |            |               |              |
| 001        |            |                                         |             |                                         |                                               | 362 004 530 | Zahnriemenrad    | 0 17 X L   | 32011111 |           |            |             |      |          |                  |            |               |              |
| 003        |            |                                         |             |                                         |                                               |             | Gewindestift     | M6 x 12    | DIN 913  |           |            |             |      |          |                  |            |               |              |
| 004        |            |                                         |             |                                         |                                               | 307 037     |                  | M6 x 20    | DIN 912  |           |            |             |      |          |                  |            |               |              |
| 005        |            |                                         |             |                                         |                                               | 547 121     | Flanschlager     |            |          |           |            |             |      |          |                  |            |               |              |
| 006        |            |                                         |             |                                         |                                               |             | Scheibe B 6,4    |            | DIN 125  |           |            |             |      |          |                  |            |               |              |
| 007        |            |                                         |             |                                         |                                               | 392 018     | Sk-Mutter        | M6         | ISO 4032 |           |            |             |      |          |                  |            |               |              |
| 008        |            | • • • • • • • • • • • • • • • • • • • • |             |                                         |                                               | 409 027     | Stellring        | A 17       | DIN 705  |           |            |             |      |          |                  |            |               |              |
| 009<br>010 |            |                                         |             | • • • • • • • • • • • • • • • • • • • • |                                               | 585 114     | Zyl.Schraube     | M6 x 16    | DIN 912  |           |            |             |      |          |                  |            |               |              |
| 010        |            |                                         |             |                                         |                                               | 331 015     |                  | M2,5 x 5   | DIN 84   |           |            |             |      |          |                  |            |               |              |
| 012        |            |                                         |             |                                         |                                               | 270 003 250 | Winkel           | .vi2,0 A 0 | DINOT    |           |            |             |      |          |                  |            |               |              |
| 013        |            |                                         |             |                                         |                                               | 307 036     | Zyl.Schraube     | M6 x 16    | DIN 912  |           |            |             |      |          |                  |            |               |              |
| 014        |            |                                         |             |                                         |                                               | 270 003 916 | Induktivschalter | kpl.       |          |           |            |             |      |          |                  |            |               |              |
|            |            |                                         |             |                                         |                                               |             |                  |            |          |           |            |             |      |          |                  |            |               |              |
|            |            |                                         |             |                                         |                                               |             |                  |            |          |           |            |             |      |          |                  |            |               |              |
|            |            |                                         |             |                                         |                                               |             |                  |            |          |           |            |             |      |          |                  |            |               |              |
|            |            |                                         |             |                                         |                                               |             |                  |            |          |           |            |             |      |          |                  |            |               |              |
|            |            |                                         |             |                                         |                                               |             |                  |            |          |           |            |             |      |          |                  |            |               |              |
|            |            |                                         |             |                                         |                                               |             |                  |            |          |           |            |             |      |          |                  |            |               |              |
|            |            |                                         |             |                                         |                                               |             |                  |            |          |           |            |             |      |          |                  |            |               |              |
|            |            |                                         |             |                                         |                                               |             |                  |            |          |           |            |             |      |          |                  |            |               |              |
|            |            |                                         |             |                                         |                                               |             |                  |            |          |           |            |             |      |          |                  |            |               |              |
|            |            |                                         |             |                                         |                                               |             |                  |            |          |           |            |             |      |          |                  |            |               |              |
|            |            |                                         |             |                                         |                                               |             |                  |            |          |           |            |             |      |          |                  |            |               |              |
|            |            |                                         |             |                                         |                                               |             |                  |            |          |           |            |             |      |          |                  |            |               |              |
|            |            |                                         |             |                                         |                                               |             |                  |            |          |           |            |             |      |          |                  |            |               |              |
|            |            |                                         |             |                                         |                                               |             |                  |            |          |           |            |             |      |          |                  |            |               |              |
|            |            |                                         |             |                                         |                                               |             |                  |            |          |           |            |             |      |          |                  |            |               |              |
|            |            |                                         |             |                                         |                                               |             |                  |            |          |           |            |             |      |          |                  |            |               |              |
|            |            |                                         |             |                                         |                                               |             |                  |            |          |           |            |             |      |          |                  |            |               |              |
|            |            |                                         |             |                                         |                                               |             |                  |            |          |           |            |             |      |          |                  |            |               |              |
|            |            |                                         |             |                                         |                                               |             |                  |            |          |           |            |             |      |          |                  |            |               |              |
|            |            |                                         |             |                                         |                                               |             |                  |            |          |           |            |             |      |          |                  |            |               |              |
|            |            |                                         |             |                                         |                                               |             |                  |            |          |           |            |             |      |          |                  |            |               |              |
|            |            |                                         |             |                                         |                                               |             |                  |            |          |           |            |             |      |          |                  |            |               |              |
|            |            |                                         |             |                                         |                                               |             |                  |            |          |           |            |             |      |          |                  |            |               |              |
|            |            |                                         |             |                                         |                                               |             |                  |            |          |           |            |             |      |          |                  |            |               |              |
|            |            |                                         |             |                                         |                                               |             |                  |            |          |           |            |             |      |          |                  |            |               |              |
|            |            |                                         |             |                                         |                                               |             |                  |            |          |           |            |             |      |          |                  |            |               |              |
|            |            |                                         |             |                                         |                                               |             |                  |            |          |           |            |             |      |          |                  |            |               |              |
| 030110     |            | 27.06.20                                | 02          |                                         |                                               | -           |                  |            |          | -         |            |             |      |          | -                | -          | 12.01.2004 Go | 3-1-1.xx 001 |

|            | Baureihe                                         |             |             |             |                             |           |           | ihe      |                   | <b>♠</b>                               |             |              |      |           |
|------------|--------------------------------------------------|-------------|-------------|-------------|-----------------------------|-----------|-----------|----------|-------------------|----------------------------------------|-------------|--------------|------|-----------|
| 3- 2-1.02  |                                                  |             |             |             |                             |           | 3- 2-1.02 | Baureihe |                   |                                        | <b>&gt;</b> |              |      |           |
|            | _ <b>m</b>                                       |             | * TE M      | Destall No. | Danislahanan                |           | + Pos.Nr  | m        | <br>~ <b>U</b> J- | + ```````````````````````````````````` | Bestell-Nr  | Bezeichnung  |      |           |
| + Pos.Nr   | <del>                                     </del> | <del></del> | <u>  🖈 </u> |             | Bezeichnung                 |           | T F05.IVI | .        |                   |                                        | Destell-IVI | Dezeichhung  |      |           |
| 001        |                                                  |             | <br>        |             | Stützscheibe 15 x 21 x 1    |           |           |          |                   |                                        |             |              |      |           |
| 002        |                                                  |             | <br>        |             | Sicherungsring 35 x 1,5     |           |           |          |                   |                                        |             |              |      |           |
| 003        |                                                  |             | <br>        | 541 003     | Pendelkugellager 1202       | DIN 630   |           |          |                   |                                        |             |              |      |           |
| 004        |                                                  |             | <br>        | 361 002 200 |                             | 5DIN 000  |           |          |                   |                                        |             |              |      |           |
| 005        |                                                  |             | <br>        | 385 015     | Stützscheibe S 15 x 21 x 1, | 5DIN 988  |           |          |                   |                                        |             |              |      |           |
| 006        |                                                  |             | <br>        | 990 053 212 | Distanzstuck                |           |           |          |                   |                                        |             |              |      |           |
| 007        | l                                                |             | <br>        | 376 002 201 |                             |           |           |          |                   |                                        |             |              |      |           |
| 008        |                                                  |             | <br>        |             | Gewindestift 1023           |           |           |          |                   |                                        |             |              |      |           |
| 009        |                                                  |             | <br>•       |             | Zahnriemenrad               | DIN 040   |           |          |                   |                                        |             |              |      |           |
| 010        | l                                                |             | <br>        | 356 018     | Gewindestift M6 x 12        | DIN 913   |           |          |                   |                                        |             |              |      |           |
| 012        |                                                  |             |             | 444 110     | Sicherungsscheibe 6         |           |           |          |                   |                                        |             |              |      |           |
| 012        |                                                  |             | <br>        | 990 001 200 |                             | 20 mm     |           |          |                   |                                        |             |              |      |           |
| 1          |                                                  |             | <br>        |             | Gewindestange               | 30 111111 |           |          |                   |                                        |             |              |      |           |
| 014<br>015 |                                                  |             | <br>        |             | Sk-Mutter M6 I              | SO 4032   |           |          |                   |                                        |             |              |      |           |
| 015        |                                                  |             |             |             | Drehgeber CSA52-4096 GE     |           |           |          |                   |                                        |             |              |      |           |
| 017        |                                                  |             |             | 270 004 215 |                             | 02013     |           |          |                   |                                        |             |              |      |           |
| 017        |                                                  |             |             |             | Flanschlager kpl.           |           |           |          |                   |                                        |             |              |      |           |
| 019        |                                                  |             |             |             | ZylSchraube M 8 x 25        | DIN 012   |           |          |                   |                                        |             |              |      |           |
| 020        |                                                  |             |             | 224 003 224 | Kunnlung                    | DIN 312   |           |          |                   |                                        |             |              |      |           |
| 021        |                                                  |             |             | 224 003 934 |                             |           |           |          |                   |                                        |             |              |      |           |
| 022        |                                                  |             |             | 307 035     | Zyl-Schraube M 6 x 12       | DIN 912   |           |          |                   |                                        |             |              |      |           |
| 022        |                                                  |             |             | 007 000     | Zyr Gernaube W G X 12       | DIN STE   |           |          |                   |                                        |             |              |      |           |
|            |                                                  |             |             |             |                             |           |           |          |                   |                                        |             |              |      |           |
|            |                                                  |             |             |             |                             |           |           |          |                   |                                        |             |              |      |           |
|            |                                                  |             |             |             |                             |           |           |          |                   |                                        |             |              |      |           |
|            |                                                  |             |             |             |                             |           |           |          |                   |                                        |             |              |      |           |
|            |                                                  |             |             |             |                             |           |           |          |                   |                                        |             |              |      |           |
|            |                                                  |             |             |             |                             |           |           |          |                   |                                        |             |              |      |           |
|            |                                                  |             |             |             |                             |           |           |          |                   |                                        |             |              |      |           |
|            |                                                  |             |             |             |                             |           |           |          |                   |                                        |             |              |      |           |
|            |                                                  |             |             |             |                             |           |           |          |                   |                                        |             |              |      |           |
|            |                                                  |             |             |             |                             |           |           |          |                   |                                        |             |              |      |           |
| 1          |                                                  | 1           |             |             |                             |           |           |          |                   |                                        |             |              |      |           |
|            |                                                  |             |             |             |                             |           |           |          |                   |                                        |             |              |      |           |
| 1          |                                                  | 1           |             |             |                             |           |           |          |                   |                                        |             |              |      |           |
|            |                                                  |             |             |             |                             |           |           |          |                   |                                        |             |              |      |           |
|            |                                                  |             |             |             |                             |           |           |          |                   |                                        |             |              |      |           |
| 1          |                                                  |             |             |             |                             |           |           |          |                   |                                        |             |              |      |           |
|            |                                                  |             |             |             |                             |           |           |          |                   |                                        |             |              |      |           |
| 1          |                                                  |             |             |             |                             |           |           |          |                   |                                        |             |              |      |           |
| 1          |                                                  |             |             |             |                             |           |           |          |                   |                                        |             |              |      |           |
|            |                                                  |             |             |             |                             |           |           |          |                   |                                        |             |              |      |           |
|            |                                                  |             |             |             |                             |           |           |          |                   |                                        |             |              |      |           |
| 030208     | 03.06.20                                         | 104         |             |             |                             |           |           |          |                   |                                        |             | 03.06.2004 G | 3-2- | -1.xx 001 |

030208 03.06.2004

03.06.2004 Go

3-2-1.xx 001

Maschinentype :
Freiarm-Stickmaschine SPRINT 2 Baugruppe: Main drive - Hauptantrieb

| Barreine Bar |                                                                                                                                                           | 3- 3-1.01 Barreille              |
|--------------------------------------------------------------------------------------------------------------------------------------------------------------------------------------------------------------------------------------------------------------------------------------------------------------------------------------------------------------------------------------------------------------------------------------------------------------------------------------------------------------------------------------------------------------------------------------------------------------------------------------------------------------------------------------------------------------------------------------------------------------------------------------------------------------------------------------------------------------------------------------------------------------------------------------------------------------------------------------------------------------------------------------------------------------------------------------------------------------------------------------------------------------------------------------------------------------------------------------------------------------------------------------------------------------------------------------------------------------------------------------------------------------------------------------------------------------------------------------------------------------------------------------------------------------------------------------------------------------------------------------------------------------------------------------------------------------------------------------------------------------------------------------------------------------------------------------------------------------------------------------------------------------------------------------------------------------------------------------------------------------------------------------------------------------------------------------------------------------------------------|-----------------------------------------------------------------------------------------------------------------------------------------------------------|----------------------------------|
| + Pos.Nr.                                                                                                                                                                                                                                                                                                                                                                                                                                                                                                                                                                                                                                                                                                                                                                                                                                                                                                                                                                                                                                                                                                                                                                                                                                                                                                                                                                                                                                                                                                                                                                                                                                                                                                                                                                                                                                                                                                                                                                                                                                                                                                                      |                                                                                                                                                           | + Pos.Nr. Bestell-Nr Bezeichnung |
| 3- 3-1.01  + Pos.Nr.  001 002 003 004 005 006  010 011 012 013 014 015 016 017 018 019  022 023 024 025 026 027                                                                                                                                                                                                                                                                                                                                                                                                                                                                                                                                                                                                                                                                                                                                                                                                                                                                                                                                                                                                                                                                                                                                                                                                                                                                                                                                                                                                                                                                                                                                                                                                                                                                                                                                                                                                                                                                                                                                                                                                                | 380 030 Scheibe A 10,5 DIN 125 385 077 Paßscheibe10 x16 x 0,5 DIN 988 540 055 Rillenkugellager 6000-zz 392 030 Skt-Mutter M10 ISO 4032 270 008 227 Bolzen | 3- 3-1.01 Bestell-Nr Bezeichnung |
| 030308 12.01.2004                                                                                                                                                                                                                                                                                                                                                                                                                                                                                                                                                                                                                                                                                                                                                                                                                                                                                                                                                                                                                                                                                                                                                                                                                                                                                                                                                                                                                                                                                                                                                                                                                                                                                                                                                                                                                                                                                                                                                                                                                                                                                                              |                                                                                                                                                           | 12.01.2004 Go 3-3-1.xx 001       |

Maschinentype :
Freiarm-Stickmaschine SPRINT 2 Baugruppe: Thread trimmer drive - Fadenschneiderantrieb

| 3- 4-1.01                                                                                                                                | Baureihe |     |          |      |   |          | <b>&gt;</b>                                  |                                                                                                                                                                                                                                  |                                             |                                                                                                                                  |                                                                                   |                                                                                      |                                                                                        |                                                        |                                                                                               | - | 4-1.01 | _ m | įiiiii |          | mm   |   |   |       | <b>&gt;</b> |   |         |      |  |  |
|------------------------------------------------------------------------------------------------------------------------------------------|----------|-----|----------|------|---|----------|----------------------------------------------|----------------------------------------------------------------------------------------------------------------------------------------------------------------------------------------------------------------------------------|---------------------------------------------|----------------------------------------------------------------------------------------------------------------------------------|-----------------------------------------------------------------------------------|--------------------------------------------------------------------------------------|----------------------------------------------------------------------------------------|--------------------------------------------------------|-----------------------------------------------------------------------------------------------|---|--------|-----|--------|----------|------|---|---|-------|-------------|---|---------|------|--|--|
| + Pos.Nr.                                                                                                                                | 工        | . 1 | <u> </u> | mm   | • | <br>ω. B | este                                         | II-Nr                                                                                                                                                                                                                            | Е                                           | Bezeichr                                                                                                                         | ung                                                                               |                                                                                      |                                                                                        |                                                        |                                                                                               | + | Pos.N  | r.  |        | <u> </u> | — mm | - | > | ,m. B | estell-Nr   | Е | Bezeich | nung |  |  |
| 001<br>002                                                                                                                               |          |     |          | <br> |   |          | 72 0                                         | 20 952                                                                                                                                                                                                                           | 2 S                                         | leuel kp<br>chaltring                                                                                                            | g kpl.                                                                            |                                                                                      |                                                                                        |                                                        |                                                                                               |   |        |     |        |          |      |   |   |       |             |   |         |      |  |  |
| 005<br>006<br>007<br>008<br>009<br>010<br>011<br>012<br>013<br>014<br>015<br>016<br>017<br>018<br>019<br>020<br>021<br>022<br>023<br>024 |          |     |          |      |   | 3 3 3    | 72 0 3 3 3 61 0 3 96 2 60 0 3 3 3 60 0 3 3 3 | 20 300<br>91 00 <sup>-</sup><br>36 014<br>20 204<br>56 015<br>71 00 <sup>-</sup><br>20 905<br>31 03 <sup>-</sup><br>80 012<br>85 107<br>07 036<br>44 112<br>10 114<br>20 20 <sup>-</sup><br>80 024<br>80 024<br>80 024<br>80 024 | Fig. 1. 1. 1. 1. 1. 1. 1. 1. 1. 1. 1. 1. 1. | k-Mutte<br>insenscl<br>urbel<br>dewinder<br>deichstrantrieb F<br>yl-Schra<br>cheibe<br>nitiator<br>yl-Schra<br>icherunquistanzro | onraube<br>stift<br>om Ge<br>adens<br>ube<br>ube<br>gssche<br>lle<br>ube<br>adens | M6 etriebe<br>chneid<br>M3 :<br>B 3,<br>FT :<br>M6 :<br>eibe<br>040<br>B 6<br>Chneid | x 8<br>x 6<br>motor<br>der kp<br>x 35<br>2<br>1,5<br>x 16<br>6 x 5<br>x 12<br>der<br>4 | ISO DIN DIN TO DIN | N 913<br>4035<br>7985<br>N 913<br>IIN 84<br>N 125<br>N 912<br>N 125<br>4017<br>N 125<br>N 912 |   |        |     |        |          |      |   |   |       |             |   |         |      |  |  |
|                                                                                                                                          |          |     |          |      |   |          |                                              |                                                                                                                                                                                                                                  |                                             |                                                                                                                                  |                                                                                   |                                                                                      |                                                                                        |                                                        |                                                                                               |   |        |     |        |          |      |   |   |       |             |   |         |      |  |  |