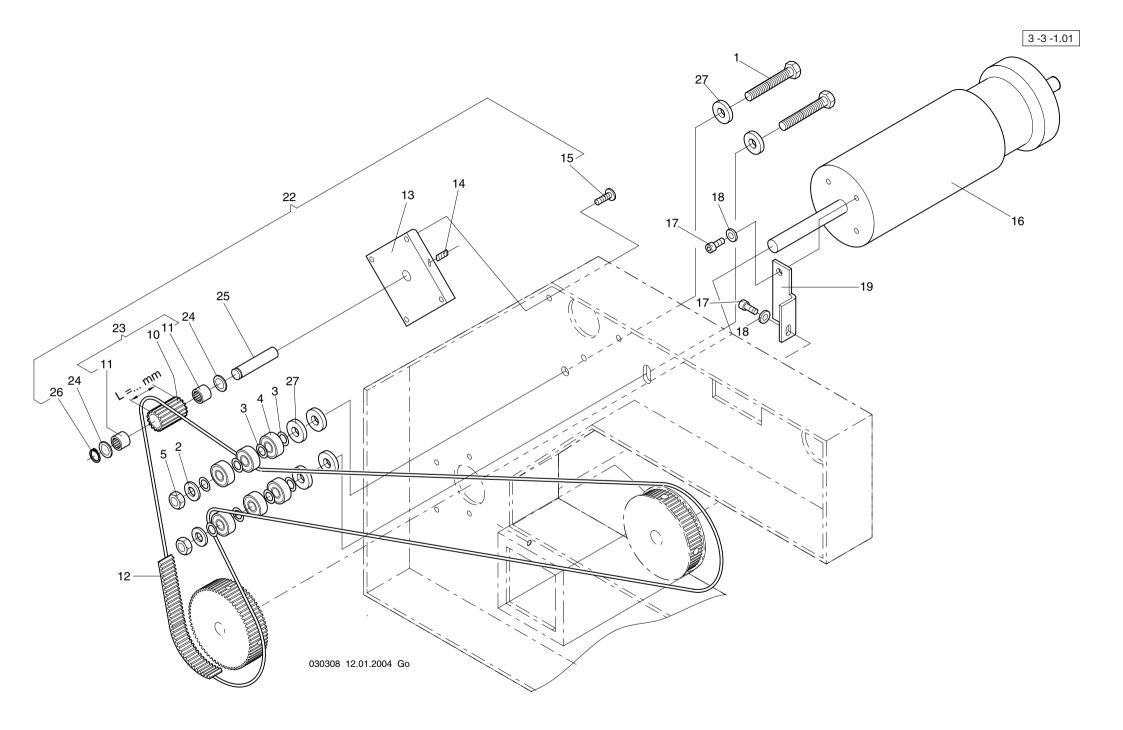

030208 03.06.2004

03.06.2004 Go

3-2-1.xx 001

Maschinentype :
Freiarm-Stickmaschine SPRINT 2 Baugruppe: Main drive - Hauptantrieb

| Barreine Bar |                                                                                                                                                           | 3- 3-1.01 Barreille              |
|--------------------------------------------------------------------------------------------------------------------------------------------------------------------------------------------------------------------------------------------------------------------------------------------------------------------------------------------------------------------------------------------------------------------------------------------------------------------------------------------------------------------------------------------------------------------------------------------------------------------------------------------------------------------------------------------------------------------------------------------------------------------------------------------------------------------------------------------------------------------------------------------------------------------------------------------------------------------------------------------------------------------------------------------------------------------------------------------------------------------------------------------------------------------------------------------------------------------------------------------------------------------------------------------------------------------------------------------------------------------------------------------------------------------------------------------------------------------------------------------------------------------------------------------------------------------------------------------------------------------------------------------------------------------------------------------------------------------------------------------------------------------------------------------------------------------------------------------------------------------------------------------------------------------------------------------------------------------------------------------------------------------------------------------------------------------------------------------------------------------------------|-----------------------------------------------------------------------------------------------------------------------------------------------------------|----------------------------------|
| + Pos.Nr.                                                                                                                                                                                                                                                                                                                                                                                                                                                                                                                                                                                                                                                                                                                                                                                                                                                                                                                                                                                                                                                                                                                                                                                                                                                                                                                                                                                                                                                                                                                                                                                                                                                                                                                                                                                                                                                                                                                                                                                                                                                                                                                      |                                                                                                                                                           | + Pos.Nr. Bestell-Nr Bezeichnung |
| 3- 3-1.01  + Pos.Nr.  001 002 003 004 005 006  010 011 012 013 014 015 016 017 018 019  022 023 024 025 026 027                                                                                                                                                                                                                                                                                                                                                                                                                                                                                                                                                                                                                                                                                                                                                                                                                                                                                                                                                                                                                                                                                                                                                                                                                                                                                                                                                                                                                                                                                                                                                                                                                                                                                                                                                                                                                                                                                                                                                                                                                | 380 030 Scheibe A 10,5 DIN 125 385 077 Paßscheibe10 x16 x 0,5 DIN 988 540 055 Rillenkugellager 6000-zz 392 030 Skt-Mutter M10 ISO 4032 270 008 227 Bolzen | 3- 3-1.01 Bestell-Nr Bezeichnung |
| 030308 12.01.2004                                                                                                                                                                                                                                                                                                                                                                                                                                                                                                                                                                                                                                                                                                                                                                                                                                                                                                                                                                                                                                                                                                                                                                                                                                                                                                                                                                                                                                                                                                                                                                                                                                                                                                                                                                                                                                                                                                                                                                                                                                                                                                              |                                                                                                                                                           | 12.01.2004 Go 3-3-1.xx 001       |