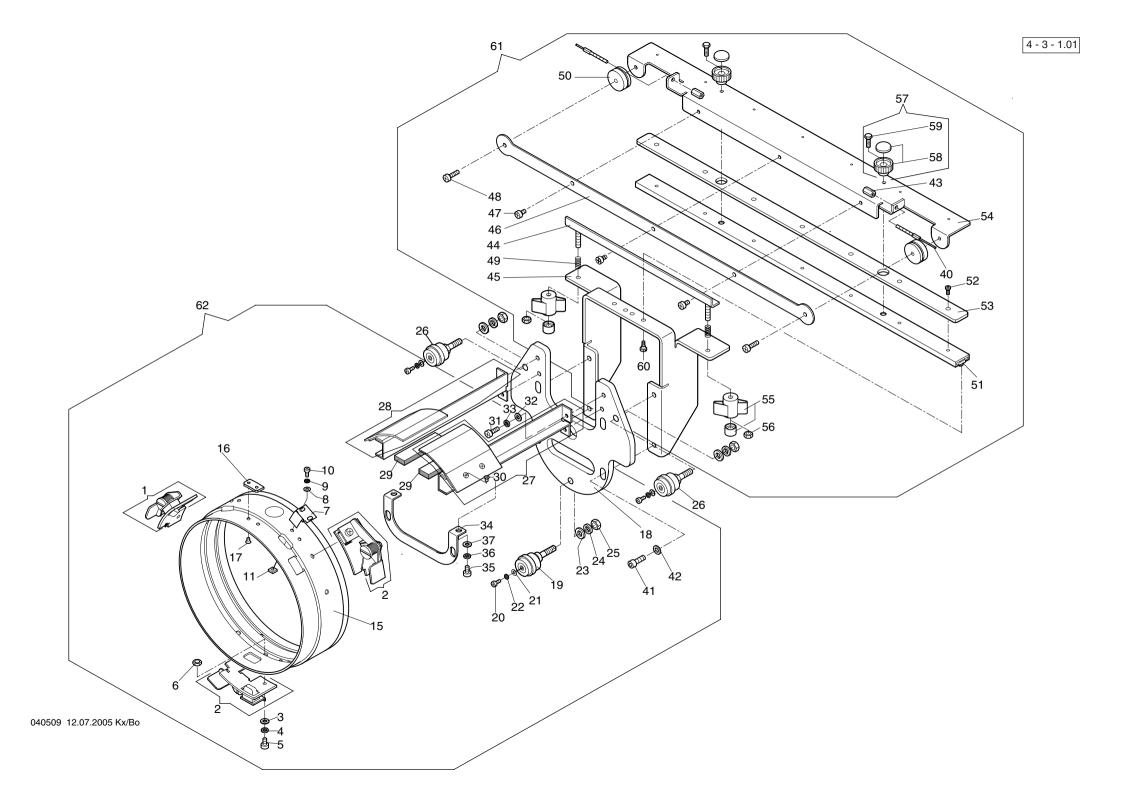

| 500 003 Zyr-Schlaube WS X 10 DHV 7904                       | 14.01.2004 Go 4-2-1.xx 001          |



Maschinentype :
Freiarm-Stickmaschine SPRINT 2 Baugruppe: Cap attachment '03 - Kappeneinrichtung '03



| - 1.01 | Baureihe                                |      |                                         |                                                                 | 4 - 3 - 1.01 | -' m ˈ       |       |         | mm 🖣             |       |              |                         |          |
|--------|-----------------------------------------|------|-----------------------------------------|-----------------------------------------------------------------|--------------|--------------|-------|---------|------------------|-------|--------------|-------------------------|----------|
| os.Nr. | <del>-</del> -                          | mm M | + ∑mm                                   | Be