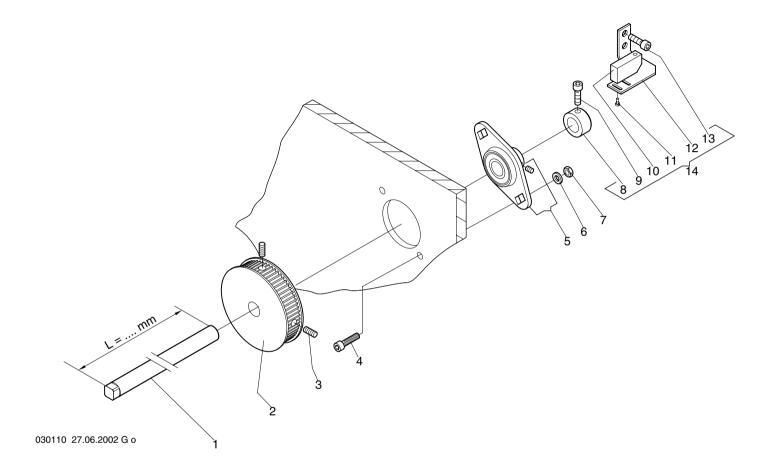

Maschinentype :
Freiarm-Stickmaschine SPRINT 2 Baugruppe: **Driving schaft above - Antriebswelle oben** 

|            |            |                                         |             |                                         |                                               |             |                  |            |          | T         |            |             |      |          |                  |            |               |              |
|------------|------------|-----------------------------------------|-------------|-----------------------------------------|-----------------------------------------------|-------------|------------------|------------|----------|-----------|------------|-------------|------|----------|------------------|------------|---------------|--------------|
|            | Baureihe   | Г                                       |             | <sub>T </sub>                           |                                               |             |                  |            |          |           | reihe      |             |      | <u> </u> |                  |            |               |              |
| 3- 1-1.01  | ag [       | TOUTH HOUSE                             | mij       ' | i∭i i∭<br>➡ mm F                        |                                               | <i></i>     |                  |            |          | 3- 1-1.01 | an         | nood toooot | ni)  |          |                  |            |               |              |
| + Pos.Nr.  | _ <b>w</b> |                                         | - <b>(</b>  | mm F                                    | <b>←</b> ```````````````````````````````````` | Bestell-Nr  | Bezeichnung      |            |          | + Pos.Ni  | _ <b>_</b> |             | - Ų. | mm H     | <b>-</b> ````∑″n | Bestell-Nr | Bezeichnung   |              |
| 001        |            |                                         |             |                                         |                                               | 360 003 200 |                  | ø 17 x L=  | · 520mm  | 1         |            |             |      |          | <del>  *</del>   |            |               |              |
| 001        |            |                                         |             |                                         |                                               | 362 004 530 | Zahnriemenrad    | 0 17 X L   | 32011111 |           |            |             |      |          |                  |            |               |              |
| 003        |            |                                         |             |                                         |                                               |             | Gewindestift     | M6 x 12    | DIN 913  |           |            |             |      |          |                  |            |               |              |
| 004        |            |                                         |             |                                         |                                               | 307 037     |                  | M6 x 20    | DIN 912  |           |            |             |      |          |                  |            |               |              |
| 005        |            |                                         |             |                                         |                                               | 547 121     | Flanschlager     |            |          |           |            |             |      |          |                  |            |               |              |
| 006        |            |                                         |             |                                         |                                               |             | Scheibe B 6,4    |            | DIN 125  |           |            |             |      |          |                  |            |               |              |
| 007        |            |                                         |             |                                         |                                               | 392 018     | Sk-Mutter        | M6         | ISO 4032 |           |            |             |      |          |                  |            |               |              |
| 008        |            | • • • • • • • • • • • • • • • • • • • • |             |                                         |                                               | 409 027     | Stellring        | A 17       | DIN 705  |           |            |             |      |          |                  |            |               |              |
| 009<br>010 |            |                                         |             | • • • • • • • • • • • • • • • • • • • • |                                               | 585 114     | Zyl.Schraube     | M6 x 16    | DIN 912  |           |            |             |      |          |                  |            |               |              |
| 010        |            |                                         |             |                                         |                                               | 331 015     |                  | M2,5 x 5   | DIN 84   |           |            |             |      |          |                  |            |               |              |
| 012        |            |                                         |             |                                         |                                               | 270 003 250 | Winkel           | .vi2,0 A 0 | DINOT    |           |            |             |      |          |                  |            |               |              |
| 013        |            |                                         |             |                                         |                                               | 307 036     | Zyl.Schraube     | M6 x 16    | DIN 912  |           |            |             |      |          |                  |            |               |              |
| 014        |            |                                         |             |                                         |                                               | 270 003 916 | Induktivschalter | kpl.       |          |           |            |             |      |          |                  |            |               |              |
|            |            |                                         |             |                                         |                                               |             |                  |            |          |           |            |             |      |          |                  |            |               |              |
|            |            |                                         |             |                                         |                                               |             |                  |            |          |           |            |             |      |          |                  |            |               |              |
|            |            |                                         |             |                                         |                                               |             |                  |            |          |           |            |             |      |          |                  |            |               |              |
|            |            |                                         |             |                                         |                                               |             |                  |            |          |           |            |             |      |          |                  |            |               |              |
|            |            |                                         |             |                                         |                                               |             |                  |            |          |           |            |             |      |          |                  |            |               |              |
|            |            |                                         |             |                                         |                                               |             |                  |            |          |           |            |             |      |          |                  |            |               |              |
|            |            |                                         |             |                                         |                                               |             |                  |            |          |           |            |             |      |          |                  |            |               |              |
|            |            |                                         |             |                                         |                                               |             |                  |            |          |           |            |             |      |          |                  |            |               |              |
|            |            |                                         |             |                                         |                                               |             |                  |            |          |           |            |             |      |          |                  |            |               |              |
|            |            |                                         |             |                                         |                                               |             |                  |            |          |           |            |             |      |          |                  |            |               |              |
|            |            |                                         |             |                                         |                                               |             |                  |            |          |           |            |             |      |          |                  |            |               |              |
|            |            |                                         |             |                                         |                                               |             |                  |            |          |           |            |             |      |          |                  |            |               |              |
|            |            |                                         |             |                                         |                                               |             |                  |            |          |           |            |             |      |          |                  |            |               |              |
|            |            |                                         |             |                                         |                                               |             |                  |            |          |           |            |             |      |          |                  |            |               |              |
|            |            |                                         |             |                                         |                                               |             |                  |            |          |           |            |             |      |          |                  |            |               |              |
|            |            |                                         |             |                                         |                                               |             |                  |            |          |           |            |             |      |          |                  |            |               |              |
|            |            |                                         |             |                                         |                                               |             |                  |            |          |           |            |             |      |          |                  |            |               |              |
|            |            |                                         |             |                                         |                                               |             |                  |            |          |           |            |             |      |          |                  |            |               |              |
|            |            |                                         |             |                                         |                                               |             |                  |            |          |           |            |             |      |          |                  |            |               |              |
|            |            |                                         |             |                                         |                                               |             |                  |            |          |           |            |             |      |          |                  |            |               |              |
|            |            |                                         |             |                                         |                                               |             |                  |            |          |           |            |             |      |          |                  |            |               |              |
|            |            |                                         |             |                                         |                                               |             |                  |            |          |           |            |             |      |          |                  |            |               |              |
|            |            |                                         |             |                                         |                                               |             |                  |            |          |           |            |             |      |          |                  |            |               |              |
|            |            |                                         |             |                                         |                                               |             |                  |            |          |           |            |             |      |          |                  |            |               |              |
|            |            |                                         |             |                                         |                                               |             |                  |            |          |           |            |             |      |          |                  |            |               |              |
|            |            |                                         |             |                                         |                                               |             |                  |            |          |           |            |             |      |          |                  |            |               |              |
|            |            |                                         |             |                                         |                                               |             |                  |            |          |           |            |             |      |          |                  |            |               |              |
| 030110     |            | 27.06.20                                | 02          |                                         |                                               | -           |                  |            |          | -         |            |             |      |          | -                | -          | 12.01.2004 Go | 3-1-1.xx 001 |