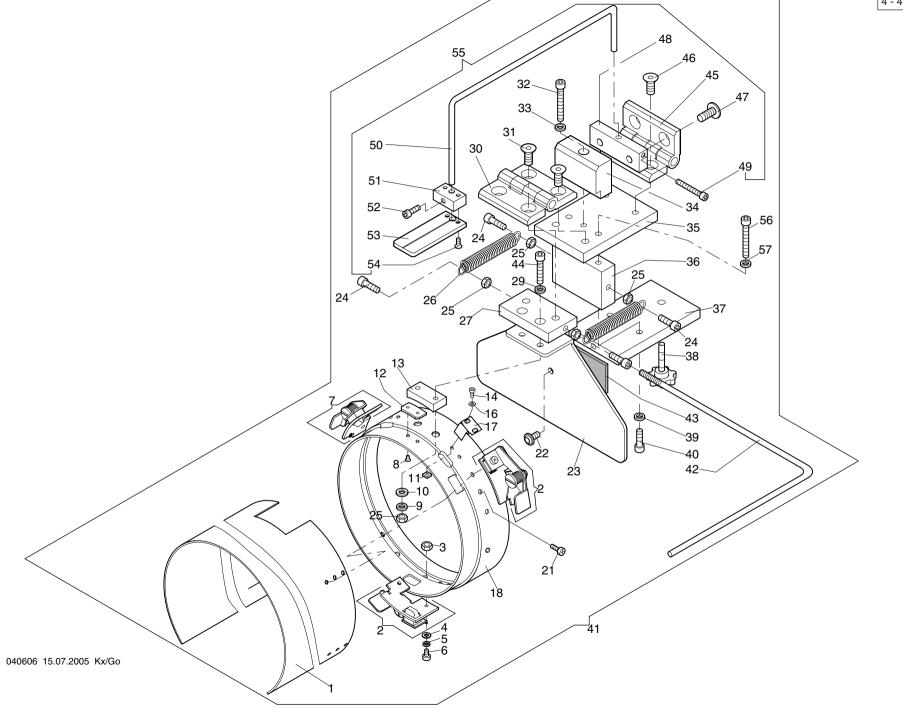

| 380 018 Scheibe B 5,3 DIN 125-ST                                |              |              |       |         |                  |       |              |                         |          |
| 043    |                                         |      |                                         | 510 179 Abstandsbolzen 0153 x 10 M3                             |              |              |       |         |                  |       |              |                         |          |
|        |                                         |      |                                         |                                                                 |              |              |       |         |                  |       |              |                         |          |





| 4 - 1.01   | Baureihe |   | J·11 1 1 1 1 1 1 1                      |                                         |             |                        |             | 4 - 4 - 1.01 | Baureihe |    |                      |        |                                         |                          |                         |            |
|------------|----------|---|-----------------------------------------|-----------------------------------------|-------------|------------------------|-------------|--------------|----------|----|----------------------|--------|-----------------------------------------|--------------------------|-------------------------|------------|
| Pos.Nr.    |          | ĺ | mm i                                    |                                         | Bestel