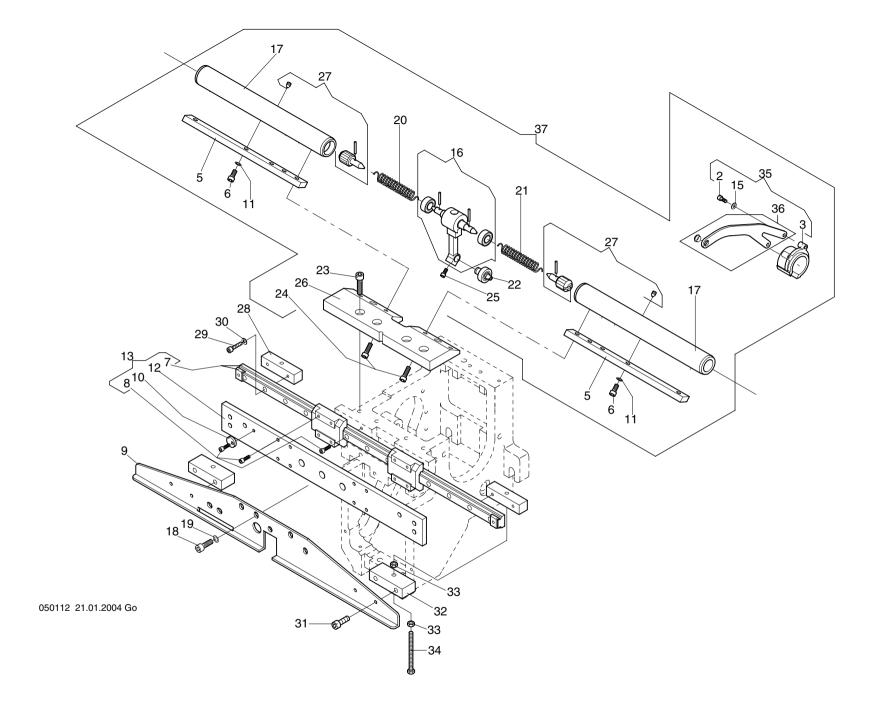

| 4 - 5 - 1.01   | laureihe  |         |                                                            | 4 - 5 - 1.01 |                                                                                                                                                                                                                                                                                                                                                                                                                                                                                                                                                                                                                                                                                                                                                                                                                                                                                                                                                                                                                                                                                                                                                                                                                                                                                                                                                                                                                                                                                                                                                                                                                                                                                                                                                                                                                                                                                                                                                                                                                                                                                                                               |               |               |
|----------------|-----------|---------|------------------------------------------------------------|--------------|-------------------------------------------------------------------------------------------------------------------------------------------------------------------------------------------------------------------------------------------------------------------------------------------------------------------------------------------------------------------------------------------------------------------------------------------------------------------------------------------------------------------------------------------------------------------------------------------------------------------------------------------------------------------------------------------------------------------------------------------------------------------------------------------------------------------------------------------------------------------------------------------------------------------------------------------------------------------------------------------------------------------------------------------------------------------------------------------------------------------------------------------------------------------------------------------------------------------------------------------------------------------------------------------------------------------------------------------------------------------------------------------------------------------------------------------------------------------------------------------------------------------------------------------------------------------------------------------------------------------------------------------------------------------------------------------------------------------------------------------------------------------------------------------------------------------------------------------------------------------------------------------------------------------------------------------------------------------------------------------------------------------------------------------------------------------------------------------------------------------------------|---------------|---------------|
| + Pos.Nr.      | <b>M</b>  | mm - Sm | Bestell-Nr Bezeichnung                                     | + Pos.Nr.    | of the second s | ***Bestell-Nr | Bezeichnung   |
| 001 -          |           |         | 376 028 816 Grundkörper kpl.                               |              |                                                                                                                                                                                                                                                                                                                                                                                                                                                                                                                                                                                                                                                                                                                                                                                                                                                                                                                                                                                                                                                                                                                                                                                                                                                                                                                                                                                                                                                                                                                                                                                                                                                                                                                                                                                                                                                                                                                                                                                                                                                                                                                               |               | -             |
| 002 .          |           |         | 570 355 Schweißbandhalter                                  |              |                                                                                                                                                                                                                                                                                                                                                                                                                                                                                                                                                                                                                                                                                                                                                                                                                                                                                                                                                                                                                                                                                                                                                                                                                                                                                                                                                                                                                                                                                                                                                                                                                                                                                                                                                                                                                                                                                                                                                                                                                                                                                                                               |               |               |
| 003 .          |           |         | 376 028 809 Six-Panel-Fenster                              |              |                                                                                                                                                                                                                                                                                                                                                                                                                                                                                                                                                                                                                                                                                                                                                                                                                                                                                                                                                                                                                                                                                                                                                                                                                                                                                                                                                                                                                                                                                                                                                                                                                                                                                                                                                                                                                                                                                                                                                                                                                                                                                                                               |               |               |
| 004 .          |           |         | 570 074 Schraube K 0054-4                                  |              |                                                                                                                                                                                                                                                                                                                                                                                                                                                                                                                                                                                                                                                                                                                                                                                                                                                                                                                                                                                                                                                                                                                                                                                                                                                                                                                                                                                                                                                                                                                                                                                                                                                                                                                                                                                                                                                                                                                                                                                                                                                                                                                               |               |               |
| 005 .          |           |         | 570 310 Schloss                                            |              |                                                                                                                                                                                                                                                                                                                                                                                                                                                                                                                                                                                                                                                                                                                                                                                                                                                                                                                                                                                                                                                                                                                                                                                                                                                                                                                                                                                                                                                                                                                                                                                                                                                                                                                                                                                                                                                                                                                                                                                                                                                                                                                               |               |               |
| 006 .          |           |         | 444 107 Schnorrscheibe S 3,2 DIN 127                       |              |                                                                                                                                                                                                                                                                                                                                                                                                                                                                                                                                                                                                                                                                                                                                                                                                                                                                                                                                                                                                                                                                                                                                                                                                                                                                                                                                                                                                                                                                                                                                                                                                                                                                                                                                                                                                                                                                                                                                                                                                                                                                                                                               |               |               |
| 007 .          |           |         | 392 013 6kt-Mutter M3 ISO 4032                             |              |                                                                                                                                                                                                                                                                                                                                                                                                                                                                                                                                                                                                                                                                                                                                                                                                                                                                                                                                                                                                                                                                                                                                                                                                                                                                                                                                                                                                                                                                                                                                                                                                                                                                                                                                                                                                                                                                                                                                                                                                                                                                                                                               |               |               |
| 008 .          |           |         | 336 013 Linsenschraube M3 x 10 DIN 7985                    |              |                                                                                                                                                                                                                                                                                                                                                                                                                                                                                                                                                                                                                                                                                                                                                                                                                                                                                                                                                                                                                                                                                                                                                                                                                                                                                                                                                                                                                                                                                                                                                                                                                                                                                                                                                                                                                                                                                                                                                                                                                                                                                                                               |               |               |
| 009 -          |           |         | 380 012 Scheibe B 3,2 DIN 125-ST                           |              |                                                                                                                                                                                                                                                                                                                                                                                                                                                                                                                                                                                                                                                                                                                                                                                                                                                                                                                                                                                                                                                                                                                                                                                                                                                                                                                                                                                                                                                                                                                                                                                                                                                                                                                                                                                                                                                                                                                                                                                                                                                                                                                               |               |               |
| 010            |           |         | 376 028 508 Distanzstück                                   |              |                                                                                                                                                                                                                                                                                                                                                                                                                                                                                                                                                                                                                                                                                                                                                                                                                                                                                                                                                                                                                                                                                                                                                                                                                                                                                                                                                                                                                                                                                                                                                                                                                                                                                                                                                                                                                                                                                                                                                                                                                                                                                                                               |               |               |
| 011            |           |         | 376 028 507 Distanzstück                                   |              |                                                                                                                                                                                                                                                                                                                                                                                                                                                                                                                                                                                                                                                                                                                                                                                                                                                                                                                                                                                                                                                                                                                                                                                                                                                                                                                                                                                                                                                                                                                                                                                                                                                                                                                                                                                                                                                                                                                                                                                                                                                                                                                               |               |               |
| 012            |           |         | 444 057 Greifring G 5,5 x 0,8                              |              |                                                                                                                                                                                                                                                                                                                                                                                                                                                                                                                                                                                                                                                                                                                                                                                                                                                                                                                                                                                                                                                                                                                                                                                                                                                                                                                                                                                                                                                                                                                                                                                                                                                                                                                                                                                                                                                                                                                                                                                                                                                                                                                               |               |               |
| 013            |           |         | 376 028 228 Halter                                         |              |                                                                                                                                                                                                                                                                                                                                                                                                                                                                                                                                                                                                                                                                                                                                                                                                                                                                                                                                                                                                                                                                                                                                                                                                                                                                                                                                                                                                                                                                                                                                                                                                                                                                                                                                                                                                                                                                                                                                                                                                                                                                                                                               |               |               |
| 014            |           |         | 395 006 Flügelmutter M3                                    |              |                                                                                                                                                                                                                                                                                                                                                                                                                                                                                                                                                                                                                                                                                                                                                                                                                                                                                                                                                                                                                                                                                                                                                                                                                                                                                                                                                                                                                                                                                                                                                                                                                                                                                                                                                                                                                                                                                                                                                                                                                                                                                                                               |               |               |
| 015            |           |         | 380 012 Scheibe B 3,2 DIN 125-ST                           |              |                                                                                                                                                                                                                                                                                                                                                                                                                                                                                                                                                                                                                                                                                                                                                                                                                                                                                                                                                                                                                                                                                                                                                                                                                                                                                                                                                                                                                                                                                                                                                                                                                                                                                                                                                                                                                                                                                                                                                                                                                                                                                                                               |               |               |
| 016            |           |         | 376 999 260 Oberteil Fenster                               |              |                                                                                                                                                                                                                                                                                                                                                                                                                                                                                                                                                                                                                                                                                                                                                                                                                                                                                                                                                                                                                                                                                                                                                                                                                                                                                                                                                                                                                                                                                                                                                                                                                                                                                                                                                                                                                                                                                                                                                                                                                                                                                                                               |               |               |
| 017 ·<br>018 · |           |         | 376 999 259 Unterteil Fenster<br>376 999 809 Platte ?????? |              |                                                                                                                                                                                                                                                                                                                                                                                                                                                                                                                                                                                                                                                                                                                                                                                                                                                                                                                                                                                                                                                                                                                                                                                                                                                                                                                                                                                                                                                                                                                                                                                                                                                                                                                                                                                                                                                                                                                                                                                                                                                                                                                               |               |               |
| 018   .        |           |         | 376 028 217 Haken                                          |              |                                                                                                                                                                                                                                                                                                                                                                                                                                                                                                                                                                                                                                                                                                                                                                                                                                                                                                                                                                                                                                                                                                                                                                                                                                                                                                                                                                                                                                                                                                                                                                                                                                                                                                                                                                                                                                                                                                                                                                                                                                                                                                                               |               |               |
| 019            |           |         | 376 026 217   Hakell                                       |              |                                                                                                                                                                                                                                                                                                                                                                                                                                                                                                                                                                                                                                                                                                                                                                                                                                                                                                                                                                                                                                                                                                                                                                                                                                                                                                                                                                                                                                                                                                                                                                                                                                                                                                                                                                                                                                                                                                                                                                                                                                                                                                                               |               |               |
| 021 .          |           |         | 307 003 Zyl-Schraube M3 x 8 DIN 912                        |              |                                                                                                                                                                                                                                                                                                                                                                                                                                                                                                                                                                                                                                                                                                                                                                                                                                                                                                                                                                                                                                                                                                                                                                                                                                                                                                                                                                                                                                                                                                                                                                                                                                                                                                                                                                                                                                                                                                                                                                                                                                                                                                                               |               |               |
| 022            |           |         | 361 028 908 Niederhalter                                   |              |                                                                                                                                                                                                                                                                                                                                                                                                                                                                                                                                                                                                                                                                                                                                                                                                                                                                                                                                                                                                                                                                                                                                                                                                                                                                                                                                                                                                                                                                                                                                                                                                                                                                                                                                                                                                                                                                                                                                                                                                                                                                                                                               |               |               |
| 023            |           |         | 361 028 228 Grundplatte                                    |              |                                                                                                                                                                                                                                                                                                                                                                                                                                                                                                                                                                                                                                                                                                                                                                                                                                                                                                                                                                                                                                                                                                                                                                                                                                                                                                                                                                                                                                                                                                                                                                                                                                                                                                                                                                                                                                                                                                                                                                                                                                                                                                                               |               |               |
| 024 .          |           |         | 361 028 227 Schieber                                       |              |                                                                                                                                                                                                                                                                                                                                                                                                                                                                                                                                                                                                                                                                                                                                                                                                                                                                                                                                                                                                                                                                                                                                                                                                                                                                                                                                                                                                                                                                                                                                                                                                                                                                                                                                                                                                                                                                                                                                                                                                                                                                                                                               |               |               |
| 025 .          |           |         | 361 028 909 Niederhalter                                   |              |                                                                                                                                                                                                                                                                                                                                                                                                                                                                                                                                                                                                                                                                                                                                                                                                                                                                                                                                                                                                                                                                                                                                                                                                                                                                                                                                                                                                                                                                                                                                                                                                                                                                                                                                                                                                                                                                                                                                                                                                                                                                                                                               |               |               |
| 026 .          |           |         | 380 014 Scheibe B 4,3 DIN 9021-ST                          |              |                                                                                                                                                                                                                                                                                                                                                                                                                                                                                                                                                                                                                                                                                                                                                                                                                                                                                                                                                                                                                                                                                                                                                                                                                                                                                                                                                                                                                                                                                                                                                                                                                                                                                                                                                                                                                                                                                                                                                                                                                                                                                                                               |               |               |
| 027 .          |           |         | 397 028 6kt-Mutter M4 DIN 985-8                            |              |                                                                                                                                                                                                                                                                                                                                                                                                                                                                                                                                                                                                                                                                                                                                                                                                                                                                                                                                                                                                                                                                                                                                                                                                                                                                                                                                                                                                                                                                                                                                                                                                                                                                                                                                                                                                                                                                                                                                                                                                                                                                                                                               |               |               |
| 028 .          |           |         | 336 009 Linsenschr. M4 x 12 DIN 7985                       |              |                                                                                                                                                                                                                                                                                                                                                                                                                                                                                                                                                                                                                                                                                                                                                                                                                                                                                                                                                                                                                                                                                                                                                                                                                                                                                                                                                                                                                                                                                                                                                                                                                                                                                                                                                                                                                                                                                                                                                                                                                                                                                                                               |               |               |
| 029 .          |           |         | 376 999 936 Kappenrahmen 150/135 (Flex)                    |              |                                                                                                                                                                                                                                                                                                                                                                                                                                                                                                                                                                                                                                                                                                                                                                                                                                                                                                                                                                                                                                                                                                                                                                                                                                                                                                                                                                                                                                                                                                                                                                                                                                                                                                                                                                                                                                                                                                                                                                                                                                                                                                                               |               |               |
|                |           |         |                                                            |              |                                                                                                                                                                                                                                                                                                                                                                                                                                                                                                                                                                                                                                                                                                                                                                                                                                                                                                                                                                                                                                                                                                                                                                                                                                                                                                                                                                                                                                                                                                                                                                                                                                                                                                                                                                                                                                                                                                                                                                                                                                                                                                                               |               |               |
|                |           |         |                                                            |              |                                                                                                                                                                                                                                                                                                                                                                                                                                                                                                                                                                                                                                                                                                                                                                                                                                                                                                                                                                                                                                                                                                                                                                                                                                                                                                                                                                                                                                                                                                                                                                                                                                                                                                                                                                                                                                                                                                                                                                                                                                                                                                                               |               |               |
|                |           |         |                                                            |              |                                                                                                                                                                                                                                                                                                                                                                                                                                                                                                                                                                                                                                                                                                                                                                                                                                                                                                                                                                                                                                                                                                                                                                                                                                                                                                                                                                                                                                                                                                                                                                                                                                                                                                                                                                                                                                                                                                                                                                                                                                                                                                                               |               |               |
|                |           |         |                                                            |              |                                                                                                                                                                                                                                                                                                                                                                                                                                                                                                                                                                                                                                                                                                                                                                                                                                                                                                                                                                                                                                                                                                                                                                                                                                                                                                                                                                                                                                                                                                                                                                                                                                                                                                                                                                                                                                                                                                                                                                                                                                                                                                                               |               |               |
|                |           |         |                                                            |              |                                                                                                                                                                                                                                                                                                                                                                                                                                                                                                                                                                                                                                                                                                                                                                                                                                                                                                                                                                                                                                                                                                                                                                                                                                                                                                                                                                                                                                                                                                                                                                                                                                                                                                                                                                                                                                                                                                                                                                                                                                                                                                                               |               |               |
|                |           |         |                                                            |              |                                                                                                                                                                                                                                                                                                                                                                                                                                                                                                                                                                                                                                                                                                                                                                                                                                                                                                                                                                                                                                                                                                                                                                                                                                                                                                                                                                                                                                                                                                                                                                                                                                                                                                                                                                                                                                                                                                                                                                                                                                                                                                                               |               |               |
|                |           |         |                                                            |              |                                                                                                                                                                                                                                                                                                                                                                                                                                                                                                                                                                                                                                                                                                                                                                                                                                                                                                                                                                                                                                                                                                                                                                                                                                                                                                                                                                                                                                                                                                                                                                                                                                                                                                                                                                                                                                                                                                                                                                                                                                                                                                                               |               |               |
|                |           |         |                                                            |              |                                                                                                                                                                                                                                                                                                                                                                                                                                                                                                                                                                                                                                                                                                                                                                                                                                                                                                                                                                                                                                                                                                                                                                                                                                                                                                                                                                                                                                                                                                                                                                                                                                                                                                                                                                                                                                                                                                                                                                                                                                                                                                                               |               |               |
|                |           |         |                                                            |              |                                                                                                                                                                                                                                                                                                                                                                                                                                                                                                                                                                                                                                                                                                                                                                                                                                                                                                                                                                                                                                                                                                                                                                                                                                                                                                                                                                                                                                                                                                                                                                                                                                                                                                                                                                                                                                                                                                                                                                                                                                                                                                                               |               |               |
|                |           |         |                                                            |              |                                                                                                                                                                                                                                                                                                                                                                                                                                                                                                                                                                                                                                                                                                                                                                                                                                                                                                                                                                                                                                                                                                                                                                                                                                                                                                                                                                                                                                                                                                                                                                                                                                                                                                                                                                                                                                                                                                                                                                                                                                                                                                                               |               |               |
|                |           |         |                                                            |              |                                                                                                                                                                                                                                                                                                                                                                                                                                                                                                                                                                                                                                                                                                                                                                                                                                                                                                                                                                                                                                                                                                                                                                                                                                                                                                                                                                                                                                                                                                                                                                                                                                                                                                                                                                                                                                                                                                                                                                                                                                                                                                                               |               |               |
|                |           |         |                                                            |              |                                                                                                                                                                                                                                                                                                                                                                                                                                                                                                                                                                                                                                                                                                                                                                                                                                                                                                                                                                                                                                                                                                                                                                                                                                                                                                                                                                                                                                                                                                                                                                                                                                                                                                                                                                                                                                                                                                                                                                                                                                                                                                                               |               |               |
|                |           |         |                                                            |              |                                                                                                                                                                                                                                                                                                                                                                                                                                                                                                                                                                                                                                                                                                                                                                                                                                                                                                                                                                                                                                                                                                                                                                                                                                                                                                                                                                                                                                                                                                                                                                                                                                                                                                                                                                                                                                                                                                                                                                                                                                                                                                                               |               |               |
|                |           |         |                                                            |              |                                                                                                                                                                                                                                                                                                                                                                                                                                                                                                                                                                                                                                                                                                                                                                                                                                                                                                                                                                                                                                                                                                                                                                                                                                                                                                                                                                                                                                                                                                                                                                                                                                                                                                                                                                                                                                                                                                                                                                                                                                                                                                                               |               |               |
| <u> </u>       | 21 07 200 |         | <u>I</u>                                                   |              |                                                                                                                                                                                                                                                                                                                                                                                                                                                                                                                                                                                                                                                                                                                                                                                                                                                                                                                                                                                                                                                                                                                                                                                                                                                                                                                                                                                                                                                                                                                                                                                                                                                                                                                                                                                                                                                                                                                                                                                                                                                                                                                               | <u> </u>      | 14.09.2005 Ky |

040511 21.07.2005

040611 08.12.2003 Bo

Maschinentype :
Freiarm-Stickmaschine SPRINT 2 Baugruppe: Needle plate - Stichplatten

| 4- 6-1.01<br>+ Pos.Nr. | Bestell-Nr Bezeichnung                                                                                                                                                                                                                                                  | 4- 6-1.01 <b>Part of the second </b> |              |
|------------------------|-------------------------------------------------------------------------------------------------------------------------------------------------------------------------------------------------------------------------------------------------------------------------|--------------------------------------------------------------------------------------------------------------------------------------------------------------------------------------------------------------------------------------------------------------------------------------------------------------------------------------------------------------------------------------------------------------------------------------------------------------------------------------------------------------------------------------------------------------------------------------------------------------------------------------------------------------------------------------------------------------------------------------------------------------------------------------------------------------------------------------------------------------------------------------------------------------------------------------------------------------------------------------------------------------------------------------------------------------------------------------------------------------------------------------------------------------------------------------------------------------------------------------------------------------------------------------------------------------------------------------------------------------------------------------------------------------------------------------------------------------------------------------------------------------------------------------------------------------------------------------------------------------------------------------------------------------------------------------------------------------------------------------------------------------------------------------------------------------------------------------------------------------------------------------------------------------------------------------------------------------------------------------------------------------------------------------------------------------------------------------------------------------------------------------|--------------|
| 001                    | 360 002 920 Stichplatte kpl. 361 002 203 Stichplatteneinsatz 4,5mm 172 003 560 Ring 360 002 200 Stichplatte 335 008 Senkschraube M 4 x 8 DIN 965 172 003 560 Ring 361 028 219 Stichplatteneinsatz 361 028 904 Stichplatteneinsatz kpl. 6,2mm 601 005 943 Wechseleinsatz |                                                                                                                                                                                                                                                                                                                                                                                                                                                                                                                                                                                                                                                                                                                                                                                                                                                                                                                                                                                                                                                                                                                                                                                                                                                                                                                                                                                                                                                                                                                                                                                                                                                                                                                                                                                                                                                                                                                                                                                                                                                                                                                                      |              |
| 040611 08.12.2003      |                                                                                                                                                                                                                                                                         | 14.01.2004 Go                                                                                                                                                                                                                                                                                                                                                                                                                                                                                                                                                                                                                                                                                                                                                                                                                                                                                                                                                                                                                                                                                                                                                                                                                                                                                                                                                                                                                                                                                                                                                                                                                                                                                                                                                                                                                                                                                                                                                                                                                                                                                                                        | 4-6-1.xx 001 |