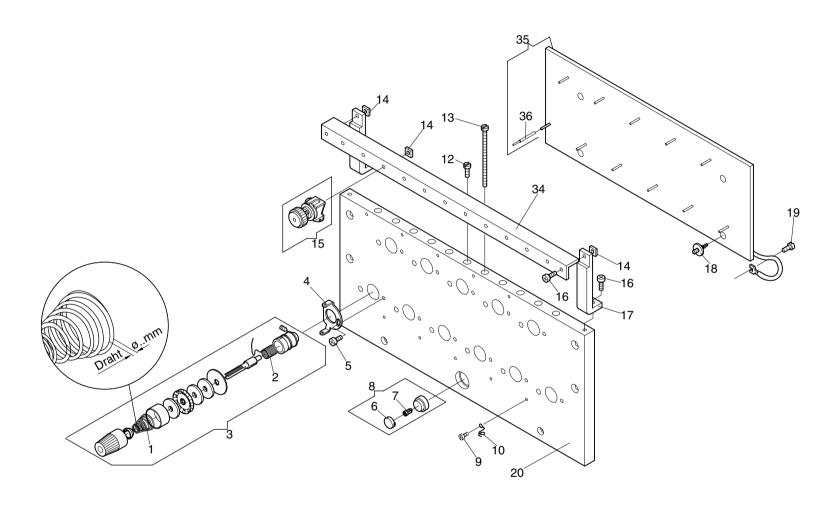

000131 / 12.07.2005

12.07.2005 Kx/Go/Bo

020121 27.08.2002 Go

Maschinentype :
Freiarm-Stickmaschine SPRINT 2 Baugruppe: Work table - Tischplatte

| 2- 1-1.01<br>+ Pos.Nr. | - m '     |    |   | Bestell-Nr             | Rozoichnung                                | 2- 1-1.01<br>+ Pos.Ni | Baureihe |  |          | Bestell-Nr | Bezeichnung  |                  |
|------------------------|-----------|----|---|------------------------|--------------------------------------------|-----------------------|----------|--|----------|------------|--------------|------------------|
| 001                    |           |    |   |                        | Bezeichnung<br>Tischplatte                 | 1 1 03.141            | <u> </u> |  | <b>*</b> | DOSIGIITAL | Bozolomiung  |                  |
| 002                    |           |    |   | 460 035                | Sterngriffschraube M6 x 10 DIN 6336        |                       |          |  |          |            |              |                  |
| 003<br>004             |           |    |   | 366 007 206<br>337 520 | Klemmblech<br>ABC-Spax Halbrundkopf 5 x 20 |                       |          |  |          |            |              |                  |
| 006                    |           |    |   | 360 007 201            | Winkel                                     |                       |          |  |          |            |              |                  |
|                        |           |    |   |                        |                                            |                       |          |  |          |            |              |                  |
|                        |           |    |   |                        |                                            |                       |          |  |          |            |              |                  |
|                        |           |    |   |                        |                                            |                       |          |  |          |            |              |                  |
|                        |           |    |   |                        |                                            |                       |          |  |          |            |              |                  |
|                        |           |    |   |                        |                                            |                       |          |  |          |            |              |                  |
|                        |           |    |   |                        |                                            |                       |          |  |          |            |              |                  |
|                        |           |    |   |                        |                                            |                       |          |  |          |            |              |                  |
|                        |           |    |   |                        |                                            |                       |          |  |          |            |              |                  |
|                        |           |    |   |                        |                                            |                       |          |  |          |            |              |                  |
|                        |           |    |   |                        |                                            |                       |          |  |          |            |              |                  |
|                        |           |    |   |                        |                                            |                       |          |  |          |            |              |                  |
|                        |           |    |   |                        |                                            |                       |          |  |          |            |              |                  |
|                        |           |    |   |                        |                                            |                       |          |  |          |            |              |                  |
|                        |           |    |   |                        |                                            |                       |          |  |          |            |              |                  |
|                        |           |    |   |                        |                                            |                       |          |  |          |            |              |                  |
|                        |           |    |   |                        |                                            |                       |          |  |          |            |              |                  |
|                        |           |    |   |                        |                                            |                       |          |  |          |            |              |                  |
|                        |           |    |   |                        |                                            |                       |          |  |          |            |              |                  |
| 020121                 | 27.08.200 | )2 | 1 | I.                     |                                            | 1                     |          |  |          | l          | 14.01.2004 G | <br>2-1-1.xx 001 |