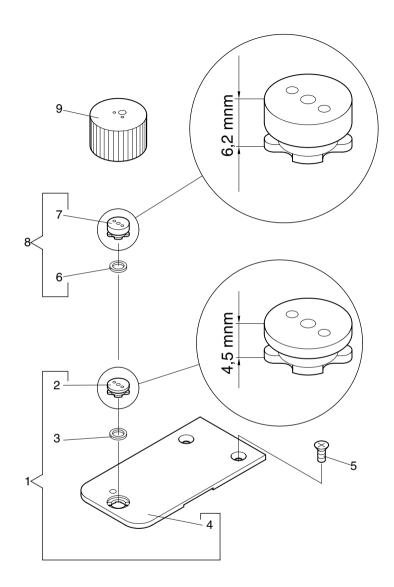

Maschinentype :
Freiarm-Stickmaschine SPRINT 2 Baugruppe: Cap attachment '03 - Kappeneinrichtung '03

| - 1.01 | Baureihe                                |      |                                         |                                                                 | 4 - 3 - 1.01 | -' m ˈ       |       |         | mm 🖣             |       |              |                         |          |
|--------|-----------------------------------------|------|-----------------------------------------|-----------------------------------------------------------------|--------------|--------------|-------|---------|------------------|-------|--------------|-------------------------|----------|
| os.Nr. | <del>-</del> -                          | mm M | + ∑mm                                   | Bestell-Nr Bezeichnung                                          | + Pos.Ni     | : 7          | 1     |         | mm   <del></del> |       | ``Bestell-Nr | Bezeichnung             |          |
| 001    |                                         |      |                                         | 570 091 Schloss                                                 | 044          |              |       |         |                  |       | 360 028 202  | Winkel                  |          |
| 002    |                                         |      |                                         | 570 090 Schloss                                                 | 045          |              |       |         |                  |       | 360 028 200  | Rahmen                  |          |
| 003    |                                         |      |                                         | 380 016 Scheibe B 4,3 DIN 125-ST                                | 046          |              |       |         |                  |       | 360 028 204  | Blech                   |          |
| 004    |                                         |      |                                         | 444 109 Sicherungsscheibe 4                                     | 047          |              |       |         |                  |       | 336 003      | Linsenschraube M4 x 6   | DIN 7985 |
| 005    |                                         |      |                                         | 336 003 Linsenschraube M4 x 6 DIN 7985                          | 048          | <del> </del> |       |         |                  |       |              | Linsenschraube M4 x 12  | DIN 7985 |
| 006    |                                         |      |                                         | 392 014 6kt-Mutter M4 ISO 4032                                  | 049          |              |       |         |                  |       | 502 433      | Druckfeder D-063N       |          |
| 007    |                                         |      |                                         | 570 089 Blattfeder                                              | 050          |              |       |         |                  |       | 360 028 550  | Rolle                   |          |
| 800    |                                         |      |                                         | 380 012 Scheibe B 3,2 DIN 125-ST                                | 051          |              | ••••• | ·····   |                  |       | 570 559      | Miniaturgleitführung    |          |
| 009    |                                         |      |                                         | 444 107 Sicherungsscheibe 3                                     | 052          |              | ••••• | ·····   |                  |       |              | Zyl-Schraube M3 x 6     | DIN 7984 |
| 010    |                                         |      | ·····                                   | 336 025 Linsenschraube M3 x 4 DIN 7985                          | 053          |              |       | ·····   |                  |       | 360 028 502  |                         |          |
| 011    |                                         |      |                                         | 391 100 Vierkantmutter M3 DIN 562                               | 054          |              | ••••• | ļ       |                  |       | 360 028 203  |                         |          |
|        |                                         |      |                                         |                                                                 | 055          |              | ••••• | ļ       |                  |       | 1            | Plastimont CD 250 M5    |          |
|        |                                         |      |                                         |                                                                 | 056          |              |       | ·····   |                  |       |              | 6kt-Mutter M5           | ISO 4032 |
|        |                                         |      |                                         |                                                                 | 057          | <del> </del> | ••••• | <b></b> |                  |       | 1            | Rändelschraube          |          |
| 015    |                                         |      |                                         | 361 028 500 Zylinder                                            | 058          | ·····        | ••••• |         |                  |       |              | Plastimont CD 210 M4    |          |
| 016    |                                         |      |                                         | 361 028 202 Blech                                               | 059          | ·····        | ••••• |         |                  |       | 1            | 6kt-Schraube M4 x 10    | ISO 4017 |
| 017    |                                         |      |                                         | 335 042 Senkschraube M3 x 4 DIN 965                             | 060          | ·····        | ••••• |         |                  |       | 1            | Flachkopfschr. M3 x 2,5 | DIN 923  |
| 018    |                                         |      | •••••                                   | 361 028 501 Führungsblatt                                       | 061          | ·····-       | ••••• |         |                  | ••••• |              | Kappenanbindung         |          |
| 019    |                                         |      |                                         | 570 096 Exzenterrolle kpl.                                      | 062          | ·····        | ••••• |         |                  |       | 361 028 931  | Antrieb '03             |          |
| 020    |                                         |      | •••••                                   | 336 001 Linsenschraube M3 x 6 DIN 7985                          |              |              |       |         |                  |       |              |                         |          |
| 021    |                                         |      | •••••                                   | 380 012 Scheibe B 3,2 DIN 125-ST                                |              |              |       |         |                  |       |              |                         |          |
| 022    |                                         |      | •••••                                   | 444 107 Sicherungsscheibe 3                                     |              |              |       |         |                  |       |              |                         |          |
| 023    |                                         |      | •••••                                   | 380 024 Scheibe B 6,4 DIN 125-ST                                |              |              |       |         |                  |       |              |                         |          |
| 024    |                                         |      | •••••                                   | 444 112 Sicherungsscheibe 6                                     |              |              |       |         |                  |       |              |                         |          |
| 025    |                                         |      | •••••                                   | 392 018 6kt-Mutter M4 ISO 4032                                  |              |              |       |         |                  |       |              |                         |          |
| 026    |                                         |      | • • • • • • • • • • • • • • • • • • • • | 570 097 Rolle kpl.                                              |              |              |       |         |                  |       |              |                         |          |
| 027    |                                         |      | • • • • • • • • • • • • • • • • • • • • | 570 092 Kappenauflage kpl.                                      |              |              |       |         |                  |       |              |                         |          |
| 028    |                                         |      |                                         | 570 093 Kappenauflage kpl.                                      |              |              |       |         |                  |       |              |                         |          |
| 029    |                                         |      |                                         | 361 028 800 Plüschstreifen                                      |              |              |       |         |                  |       |              |                         |          |
| 030    |                                         |      | •••••                                   | 335 004 Senkschraube M3 x 6 DIN 965                             |              |              |       |         |                  |       |              |                         |          |
| 031    |                                         |      | •••••                                   | 336 005 Linsenschraube M4 x 10 DIN 7985                         |              |              |       |         |                  |       |              |                         |          |
| 032    |                                         |      | •••••                                   | 380 016 Scheibe B 4,3 DIN 125-ST<br>444 109 Sicherungsscheibe 4 |              |              |       |         |                  |       |              |                         |          |
| 033    | *************************************** |      |                                         |                                                                 |              |              |       |         |                  |       |              |                         |          |
| 034    | *************************************** |      |                                         | 361 028 203 Bügel<br>336 003 Linsenschraube M4 x 6 DIN 7985     |              |              |       |         |                  |       |              |                         |          |
| 036    |                                         |      |                                         | 444 109 Sicherungsscheibe 4                                     |              |              |       |         |                  |       |              |                         |          |
| 036    |                                         |      |                                         | 380 016 Scheibe B 4,3 DIN 125-ST                                |              |              |       |         |                  |       |              |                         |          |
| 037    |                                         |      |                                         | 300 010 Scriebe B 4,3 Dily 125-31                               |              |              |       |         |                  |       |              |                         |          |
| 040    |                                         |      |                                         | 361 028 261 Drahtseil                                           |              |              |       |         |                  |       |              |                         |          |
| 041    |                                         |      | <b> </b>                                | 307 022 Zyl-Schraube M5 x 12 DIN 912                            |              |              |       |         |                  |       |              |                         |          |
| 042    |                                         |      | <b> </b>                                | 380 018 Scheibe B 5,3 DIN 125-ST                                |              |              |       |         |                  |       |              |                         |          |
| 043    |                                         |      |                                         | 510 179 Abstandsbolzen 0153 x 10 M3                             |              |              |       |         |                  |       |              |                         |          |
|        |                                         |      |                                         |                                                                 |              |              |       |         |                  |       |              |                         |          |

| 4 - 1.01   | Baureihe |   | J·11 1 1 1 1 1 1 1                      |                                         |             |                        |             | 4 - 4 - 1.01 | Baureihe |    |                      |        |                                         |                          |                         |            |
|------------|----------|---|-----------------------------------------|-----------------------------------------|-------------|------------------------|-------------|--------------|----------|----|----------------------|--------|-----------------------------------------|--------------------------|-------------------------|------------|
| Pos.Nr.    |          | ĺ | mm i                                    |                                         | Bestell-Nr  | Bezeichnung            |             | + Pos.Ni     | r. 📜     | ı. | 4                    | → mm ⊢ | <b>⁺</b>  >                             | <sup>nn</sup> Bestell-Nr | Bezeichnung             |            |
| 001        |          |   |                                         |                                         | 361 028 207 |                        |             | 044          |          |    |                      |        |                                         | 307 038                  | Zyl-Schraube M6 x 25    | DIN 912    |
| 002        |          |   |                                         |                                         | 570 090     |                        |             | 045          |          |    |                      |        |                                         | 1                        | Anschraubscharnier      |            |
| 003        |          |   | ·····                                   |                                         | 1           | 6kt-Mutter M4          | ISO 4032    | 046          | ļ        |    |                      |        |                                         | 1                        | Senkschr. M8 x 16       | DIN7991    |
| 004        |          |   | ·····                                   |                                         | 380 016     | ,                      | DIN 125-ST  | 047          | ļ        |    |                      |        |                                         | 1                        | Linsen-Flanschkopfschr. | . M8 x 16  |
| 005        |          |   |                                         |                                         |             | Sicherungsscheibe 4    |             | 048          |          |    |                      |        |                                         | 361 028 221              |                         |            |
| 006        |          |   | • • • • • • • • • • • • • • • • • • • • |                                         |             | Linsenschraube M4 x 6  | DIN 7985    | 049          | ļ        |    | · <del>·</del> ····· |        |                                         | 1                        | Zyl-Schraube M5 x 30    | DIN 912    |
| 007        |          |   | • • • • • • • • • • • • • • • • • • • • |                                         | 570 091     |                        |             | 050          | ļ        |    |                      |        |                                         | 361 028 220              |                         |            |
| 800        |          |   | • • • • • • • • • • • • • • • • • • • • |                                         |             | Senkschraube M3 x 4    | DIN 965     | 051          | ļ        |    |                      |        |                                         |                          | Grundplatte             |            |
| 009        |          |   | • • • • • • • • • • • • • • • • • • • • |                                         |             | Sicherungsscheibe 6    |             | 052          | ļ        |    |                      |        |                                         |                          | Zyl-Schraube M5 x 12    | DIN 912    |
| 010        |          |   |                                         | •••                                     | 1           | Scheibe B 6,4          |             | 053          | ļ        |    |                      |        |                                         | 1                        | Sichtfenster            |            |
| 011        |          |   |                                         | •••                                     | 1           | Vierkantmutter M3      | DIN 562     | 054          | ļ        |    |                      |        |                                         | 1                        | Senkschraube M4 x 8     | DIN 965    |
| 012        |          |   |                                         | •••                                     | 361 028 202 |                        |             | 055          | ļ        |    |                      |        |                                         | 1                        | Zentrierhilfe           | B.11. 6.46 |
| 013        |          |   |                                         | •••                                     | 361 028 213 |                        | D.11. ====  | 056          | ļ        |    |                      |        | • • • • • • • • • • • • • • • • • • • • |                          | Zyl-Schraube M6 x 35    | DIN 912    |
| 014        |          |   |                                         | •••                                     | 336 001     | Linsenschraube M3 x 6  | DIN 7985    | 057          | ļ        |    |                      |        |                                         | 444 112                  | Sicherungsscheibe 6     |            |
| !          |          |   |                                         |                                         |             | 0.1.11                 | D.11.10= 0= |              |          |    |                      |        |                                         |                          |                         |            |
| 016        |          |   |                                         | •••                                     | 380 012     | ,                      | DIN 125-ST  |              |          |    |                      |        |                                         |                          |                         |            |
| 017        | ······   |   |                                         | • • • • • • • • • • • • • • • • • • • • | 1           | Blattfeder             |             |              |          |    |                      |        |                                         |                          |                         |            |
| 018        | ······   |   |                                         | •••                                     | 361 028 503 | Zylinder               |             |              |          |    |                      |        |                                         |                          |                         |            |
| !          |          |   |                                         |                                         |             |                        |             |              |          |    |                      |        |                                         |                          |                         |            |
| 021        |          |   |                                         |                                         | 226 005     | Linsenschraube M4 x 1  | 0 DIN 7005  |              |          |    |                      |        |                                         |                          |                         |            |
|            | l        |   |                                         |                                         |             | Linsen-Flanschkopfschi |             |              |          |    |                      |        |                                         |                          |                         |            |
| 022<br>023 | l        |   |                                         |                                         |             |                        | . IVIO X TU |              |          |    |                      |        |                                         |                          |                         |            |
| 023        | l        |   |                                         |                                         | 361 028 208 |                        | DIN 912     |              |          |    |                      |        |                                         |                          |                         |            |
| 024        | l        |   |                                         |                                         | 1           | Zyl-Schraube M6 x 16   |             |              |          |    |                      |        |                                         |                          |                         |            |
| 025        | l        |   |                                         |                                         | 501 792     | 6kt-Mutter M6          | ISO 4032    |              |          |    |                      |        |                                         |                          |                         |            |
| 020        | l        |   |                                         |                                         | 361 028 212 | · ·                    |             |              |          |    |                      |        |                                         |                          |                         |            |
| 027        |          |   |                                         |                                         | 301 020 212 | riacii                 |             |              |          |    |                      |        |                                         |                          |                         |            |
| 029        | l        |   |                                         |                                         | 444 112     | Sicherungsscheibe 6    |             |              |          |    |                      |        |                                         |                          |                         |            |
| 030        |          |   |                                         |                                         |             | Anschraubscharnier     |             |              |          |    |                      |        |                                         |                          |                         |            |
| 030        |          |   |                                         |                                         |             | Senkschr. M8 x 16      | DIN7991     |              |          |    |                      |        |                                         |                          |                         |            |
| 031        | l]       |   |                                         |                                         |             | Zyl-Schraube M6 x 35   | DIN 912     |              |          |    |                      |        |                                         |                          |                         |            |
| 032        |          |   |                                         |                                         |             | Sicherungsscheibe 6    | DINGIZ      |              |          |    |                      |        |                                         |                          |                         |            |
| 033        | l]       |   |                                         |                                         | 361 028 557 | •                      |             |              |          |    |                      |        |                                         |                          |                         |            |
| 034        | l]       |   |                                         |                                         | 361 028 210 | · ·                    |             |              | l        |    |                      |        |                                         |                          |                         |            |
| 036        |          |   |                                         |                                         | 361 028 209 |                        |             |              | l        |    |                      |        |                                         |                          |                         |            |
| 037        |          |   |                                         |                                         | 361 028 211 |                        |             |              |          |    |                      |        |                                         |                          |                         |            |
| 037        | l        |   |                                         |                                         | 1           | Kreuzgriffschraube     |             |              |          |    |                      |        |                                         |                          |                         |            |
| 039        | l]       |   |                                         |                                         | 1           | Sicherungsscheibe 6    |             |              |          |    |                      |        |                                         |                          |                         |            |
| 039        | l        |   |                                         |                                         |             | Zyl-Schraube M6 x 16   | DIN 912     |              |          |    |                      |        |                                         |                          |                         |            |
| 040        | <u> </u> |   |                                         |                                         |             | Einspannhilfe '99      | שווע פוב    |              |          |    |                      |        |                                         |                          |                         |            |
| 041        |          |   |                                         |                                         | 361 028 217 | •                      |             |              | l        |    |                      |        |                                         |                          |                         |            |
| 042        |          |   |                                         |                                         |             | Schalldämpfmatte       |             |              |          |    |                      |        |                                         |                          |                         |            |
| 0401       | l        |   |                                         |                                         | 310 132     | Conditioning           |             |              |          |    |                      |        |                                         |                          |                         |            |