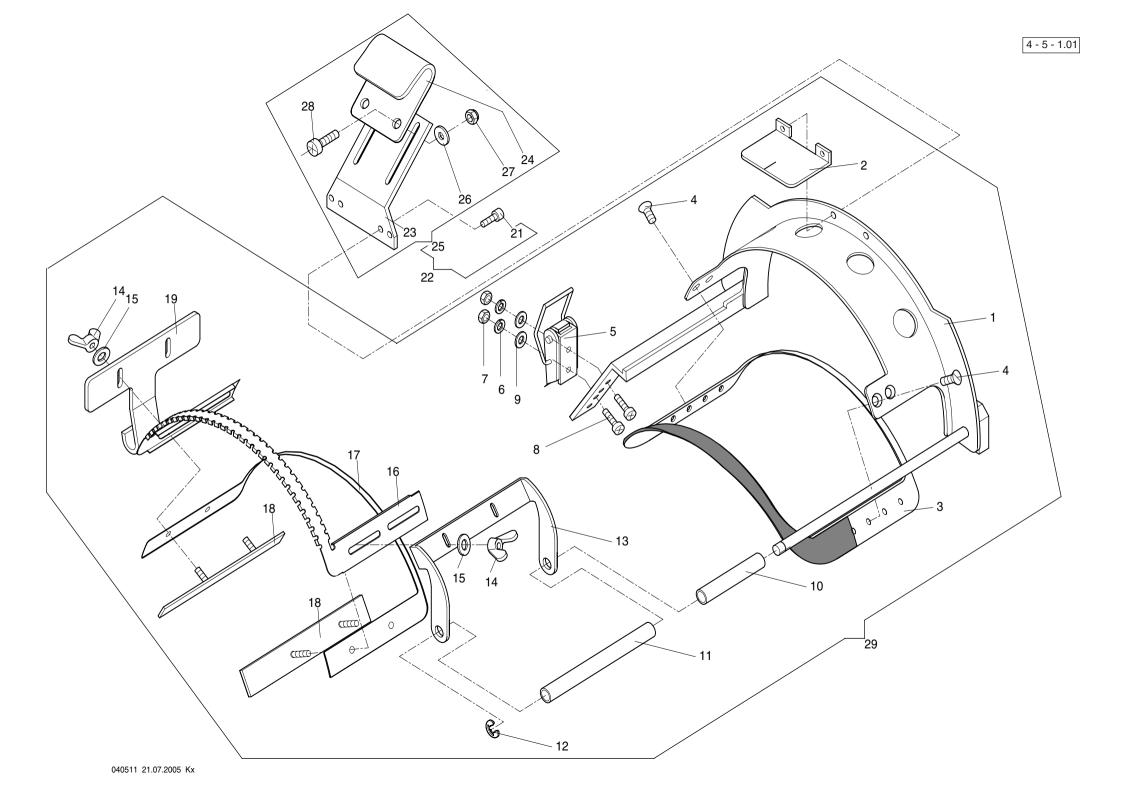

| Baureille Baurei |                                            | 4- 1-1.02  A Pos Nr.  Bactell-Nr.  Bazaichnung |
|--------------------------------------------------------------------------------------------------------------------------------------------------------------------------------------------------------------------------------------------------------------------------------------------------------------------------------------------------------------------------------------------------------------------------------------------------------------------------------------------------------------------------------------------------------------------------------------------------------------------------------------------------------------------------------------------------------------------------------------------------------------------------------------------------------------------------------------------------------------------------------------------------------------------------------------------------------------------------------------------------------------------------------------------------------------------------------------------------------------------------------------------------------------------------------------------------------------------------------------------------------------------------------------------------------------------------------------------------------------------------------------------------------------------------------------------------------------------------------------------------------------------------------------------------------------------------------------------------------------------------------------------------------------------------------------------------------------------------------------------------------------------------------------------------------------------------------------------------------------------------------------------------------------------------------------------------------------------------------------------------------------------------------------------------------------------------------------------------------------------------------|--------------------------------------------|------------------------------------------------|
| + Pos.Nr.                                                                                                                                                                                                                                                                                                                                                                                                                                                                                                                                                                                                                                                                                                                                                                                                                                                                                                                                                                                                                                                                                                                                                                                                                                                                                                                                                                                                                                                                                                                                                                                                                                                                                                                                                                                                                                                                                                                                                                                                                                                                                                                      | Bestell-Nr Bezeichnung                     | + Pos.Nr. Bestell-Nr Bezeichnung               |
| 099                                                                                                                                                                                                                                                                                                                                                                                                                                                                                                                                                                                                                                                                                                                                                                                                                                                                                                                                                                                                                                                                                                                                                                                                                                                                                                                                                                                                                                                                                                                                                                                                                                                                                                                                                                                                                                                                                                                                                                                                                                                                                                                            | 306 119 Linsen-Flanschkopfschraube M 4 x 8 |                                                |
| 100                                                                                                                                                                                                                                                                                                                                                                                                                                                                                                                                                                                                                                                                                                                                                                                                                                                                                                                                                                                                                                                                                                                                                                                                                                                                                                                                                                                                                                                                                                                                                                                                                                                                                                                                                                                                                                                                                                                                                                                                                                                                                                                            | 360 002 805 Sockel kpl.                    |                                                |
| 101                                                                                                                                                                                                                                                                                                                                                                                                                                                                                                                                                                                                                                                                                                                                                                                                                                                                                                                                                                                                                                                                                                                                                                                                                                                                                                                                                                                                                                                                                                                                                                                                                                                                                                                                                                                                                                                                                                                                                                                                                                                                                                                            | 307 028 Zyl-Schraube M 2,5 x 6 DIN 912     |                                                |
| 102                                                                                                                                                                                                                                                                                                                                                                                                                                                                                                                                                                                                                                                                                                                                                                                                                                                                                                                                                                                                                                                                                                                                                                                                                                                                                                                                                                                                                                                                                                                                                                                                                                                                                                                                                                                                                                                                                                                                                                                                                                                                                                                            | 360 002 804 Magnethalter kpl.              |                                                |
| 103                                                                                                                                                                                                                                                                                                                                                                                                                                                                                                                                                                                                                                                                                                                                                                                                                                                                                                                                                                                                                                                                                                                                                                                                                                                                                                                                                                                                                                                                                                                                                                                                                                                                                                                                                                                                                                                                                                                                                                                                                                                                                                                            | 360 002 224 Haltefinger                    |                                                |
| 104                                                                                                                                                                                                                                                                                                                                                                                                                                                                                                                                                                                                                                                                                                                                                                                                                                                                                                                                                                                                                                                                                                                                                                                                                                                                                                                                                                                                                                                                                                                                                                                                                                                                                                                                                                                                                                                                                                                                                                                                                                                                                                                            | 360 002 505 Initiatorhalter                |                                                |
| 105                                                                                                                                                                                                                                                                                                                                                                                                                                                                                                                                                                                                                                                                                                                                                                                                                                                                                                                                                                                                                                                                                                                                                                                                                                                                                                                                                                                                                                                                                                                                                                                                                                                                                                                                                                                                                                                                                                                                                                                                                                                                                                                            | 360 002 916 Sockel                         |                                                |
| 106                                                                                                                                                                                                                                                                                                                                                                                                                                                                                                                                                                                                                                                                                                                                                                                                                                                                                                                                                                                                                                                                                                                                                                                                                                                                                                                                                                                                                                                                                                                                                                                                                                                                                                                                                                                                                                                                                                                                                                                                                                                                                                                            | 360 002 806 Schaltdraht kpl.               |                                                |
| 107                                                                                                                                                                                                                                                                                                                                                                                                                                                                                                                                                                                                                                                                                                                                                                                                                                                                                                                                                                                                                                                                                                                                                                                                                                                                                                                                                                                                                                                                                                                                                                                                                                                                                                                                                                                                                                                                                                                                                                                                                                                                                                                            | 360 002 919 Freiarm kpl.                   |                                                |
| 108                                                                                                                                                                                                                                                                                                                                                                                                                                                                                                                                                                                                                                                                                                                                                                                                                                                                                                                                                                                                                                                                                                                                                                                                                                                                                                                                                                                                                                                                                                                                                                                                                                                                                                                                                                                                                                                                                                                                                                                                                                                                                                                            | 385 006 Paßscheibe ø6/12x0,5 DIN 988       |                                                |
| 109                                                                                                                                                                                                                                                                                                                                                                                                                                                                                                                                                                                                                                                                                                                                                                                                                                                                                                                                                                                                                                                                                                                                                                                                                                                                                                                                                                                                                                                                                                                                                                                                                                                                                                                                                                                                                                                                                                                                                                                                                                                                                                                            | 385 002 Paßscheibe ø3/6x0,5 DIN 988        |                                                |
|                                                                                                                                                                                                                                                                                                                                                                                                                                                                                                                                                                                                                                                                                                                                                                                                                                                                                                                                                                                                                                                                                                                                                                                                                                                                                                                                                                                                                                                                                                                                                                                                                                                                                                                                                                                                                                                                                                                                                                                                                                                                                                                                |                                            |                                                |
| 111                                                                                                                                                                                                                                                                                                                                                                                                                                                                                                                                                                                                                                                                                                                                                                                                                                                                                                                                                                                                                                                                                                                                                                                                                                                                                                                                                                                                                                                                                                                                                                                                                                                                                                                                                                                                                                                                                                                                                                                                                                                                                                                            | 574 092 Befestigungsschraube               |                                                |
|                                                                                                                                                                                                                                                                                                                                                                                                                                                                                                                                                                                                                                                                                                                                                                                                                                                                                                                                                                                                                                                                                                                                                                                                                                                                                                                                                                                                                                                                                                                                                                                                                                                                                                                                                                                                                                                                                                                                                                                                                                                                                                                                |                                            |                                                |
| 115                                                                                                                                                                                                                                                                                                                                                                                                                                                                                                                                                                                                                                                                                                                                                                                                                                                                                                                                                                                                                                                                                                                                                                                                                                                                                                                                                                                                                                                                                                                                                                                                                                                                                                                                                                                                                                                                                                                                                                                                                                                                                                                            | 270 002 508 Führung                        |                                                |
| 116                                                                                                                                                                                                                                                                                                                                                                                                                                                                                                                                                                                                                                                                                                                                                                                                                                                                                                                                                                                                                                                                                                                                                                                                                                                                                                                                                                                                                                                                                                                                                                                                                                                                                                                                                                                                                                                                                                                                                                                                                                                                                                                            | 307 028 Zyl-Schraube M 2,5 x 6 DIN 912     |                                                |
| 117                                                                                                                                                                                                                                                                                                                                                                                                                                                                                                                                                                                                                                                                                                                                                                                                                                                                                                                                                                                                                                                                                                                                                                                                                                                                                                                                                                                                                                                                                                                                                                                                                                                                                                                                                                                                                                                                                                                                                                                                                                                                                                                            | 381 095 Scheibe 8,4 DIN 7349               |                                                |
| 118                                                                                                                                                                                                                                                                                                                                                                                                                                                                                                                                                                                                                                                                                                                                                                                                                                                                                                                                                                                                                                                                                                                                                                                                                                                                                                                                                                                                                                                                                                                                                                                                                                                                                                                                                                                                                                                                                                                                                                                                                                                                                                                            | 305 077 6kt-Schraube M 8 x 25 ISO 4017     |                                                |
| 119                                                                                                                                                                                                                                                                                                                                                                                                                                                                                                                                                                                                                                                                                                                                                                                                                                                                                                                                                                                                                                                                                                                                                                                                                                                                                                                                                                                                                                                                                                                                                                                                                                                                                                                                                                                                                                                                                                                                                                                                                                                                                                                            | 305 076 6kt-Schraube M 8 x 20 ISO 4017     |                                                |
| 120                                                                                                                                                                                                                                                                                                                                                                                                                                                                                                                                                                                                                                                                                                                                                                                                                                                                                                                                                                                                                                                                                                                                                                                                                                                                                                                                                                                                                                                                                                                                                                                                                                                                                                                                                                                                                                                                                                                                                                                                                                                                                                                            | 429 040 Spannstift 5 x 16 DIN 7343         |                                                |
| 121                                                                                                                                                                                                                                                                                                                                                                                                                                                                                                                                                                                                                                                                                                                                                                                                                                                                                                                                                                                                                                                                                                                                                                                                                                                                                                                                                                                                                                                                                                                                                                                                                                                                                                                                                                                                                                                                                                                                                                                                                                                                                                                            | 360 002 213 Winkel                         |                                                |
| 122                                                                                                                                                                                                                                                                                                                                                                                                                                                                                                                                                                                                                                                                                                                                                                                                                                                                                                                                                                                                                                                                                                                                                                                                                                                                                                                                                                                                                                                                                                                                                                                                                                                                                                                                                                                                                                                                                                                                                                                                                                                                                                                            | 360 002 909 Befestigungswinkel             |                                                |
| 123                                                                                                                                                                                                                                                                                                                                                                                                                                                                                                                                                                                                                                                                                                                                                                                                                                                                                                                                                                                                                                                                                                                                                                                                                                                                                                                                                                                                                                                                                                                                                                                                                                                                                                                                                                                                                                                                                                                                                                                                                                                                                                                            | 398 200 Hutmutter M3 niedrige Form DIN 917 |                                                |
|                                                                                                                                                                                                                                                                                                                                                                                                                                                                                                                                                                                                                                                                                                                                                                                                                                                                                                                                                                                                                                                                                                                                                                                                                                                                                                                                                                                                                                                                                                                                                                                                                                                                                                                                                                                                                                                                                                                                                                                                                                                                                                                                |                                            |                                                |
|                                                                                                                                                                                                                                                                                                                                                                                                                                                                                                                                                                                                                                                                                                                                                                                                                                                                                                                                                                                                                                                                                                                                                                                                                                                                                                                                                                                                                                                                                                                                                                                                                                                                                                                                                                                                                                                                                                                                                                                                                                                                                                                                |                                            |                                                |
|                                                                                                                                                                                                                                                                                                                                                                                                                                                                                                                                                                                                                                                                                                                                                                                                                                                                                                                                                                                                                                                                                                                                                                                                                                                                                                                                                                                                                                                                                                                                                                                                                                                                                                                                                                                                                                                                                                                                                                                                                                                                                                                                |                                            |                                                |
|                                                                                                                                                                                                                                                                                                                                                                                                                                                                                                                                                                                                                                                                                                                                                                                                                                                                                                                                                                                                                                                                                                                                                                                                                                                                                                                                                                                                                                                                                                                                                                                                                                                                                                                                                                                                                                                                                                                                                                                                                                                                                                                                |                                            |                                                |
|                                                                                                                                                                                                                                                                                                                                                                                                                                                                                                                                                                                                                                                                                                                                                                                                                                                                                                                                                                                                                                                                                                                                                                                                                                                                                                                                                                                                                                                                                                                                                                                                                                                                                                                                                                                                                                                                                                                                                                                                                                                                                                                                |                                            |                                                |
|                                                                                                                                                                                                                                                                                                                                                                                                                                                                                                                                                                                                                                                                                                                                                                                                                                                                                                                                                                                                                                                                                                                                                                                                                                                                                                                                                                                                                                                                                                                                                                                                                                                                                                                                                                                                                                                                                                                                                                                                                                                                                                                                |                                            |                                                |
|                                                                                                                                                                                                                                                                                                                                                                                                                                                                                                                                                                                                                                                                                                                                                                                                                                                                                                                                                                                                                                                                                                                                                                                                                                                                                                                                                                                                                                                                                                                                                                                                                                                                                                                                                                                                                                                                                                                                                                                                                                                                                                                                |                                            |                                                |
|                                                                                                                                                                                                                                                                                                                                                                                                                                                                                                                                                                                                                                                                                                                                                                                                                                                                                                                                                                                                                                                                                                                                                                                                                                                                                                                                                                                                                                                                                                                                                                                                                                                                                                                                                                                                                                                                                                                                                                                                                                                                                                                                |                                            |                                                |
|                                                                                                                                                                                                                                                                                                                                                                                                                                                                                                                                                                                                                                                                                                                                                                                                                                                                                                                                                                                                                                                                                                                                                                                                                                                                                                                                                                                                                                                                                                                                                                                                                                                                                                                                                                                                                                                                                                                                                                                                                                                                                                                                |                                            |                                                |
|                                                                                                                                                                                                                                                                                                                                                                                                                                                                                                                                                                                                                                                                                                                                                                                                                                                                                                                                                                                                                                                                                                                                                                                                                                                                                                                                                                                                                                                                                                                                                                                                                                                                                                                                                                                                                                                                                                                                                                                                                                                                                                                                |                                            |                                                |
|                                                                                                                                                                                                                                                                                                                                                                                                                                                                                                                                                                                                                                                                                                                                                                                                                                                                                                                                                                                                                                                                                                                                                                                                                                                                                                                                                                                                                                                                                                                                                                                                                                                                                                                                                                                                                                                                                                                                                                                                                                                                                                                                |                                            |                                                |
|                                                                                                                                                                                                                                                                                                                                                                                                                                                                                                                                                                                                                                                                                                                                                                                                                                                                                                                                                                                                                                                                                                                                                                                                                                                                                                                                                                                                                                                                                                                                                                                                                                                                                                                                                                                                                                                                                                                                                                                                                                                                                                                                |                                            |                                                |
|                                                                                                                                                                                                                                                                                                                                                                                                                                                                                                                                                                                                                                                                                                                                                                                                                                                                                                                                                                                                                                                                                                                                                                                                                                                                                                                                                                                                                                                                                                                                                                                                                                                                                                                                                                                                                                                                                                                                                                                                                                                                                                                                |                                            |                                                |
|                                                                                                                                                                                                                                                                                                                                                                                                                                                                                                                                                                                                                                                                                                                                                                                                                                                                                                                                                                                                                                                                                                                                                                                                                                                                                                                                                                                                                                                                                                                                                                                                                                                                                                                                                                                                                                                                                                                                                                                                                                                                                                                                |                                            |                                                |
|                                                                                                                                                                                                                                                                                                                                                                                                                                                                                                                                                                                                                                                                                                                                                                                                                                                                                                                                                                                                                                                                                                                                                                                                                                                                                                                                                                                                                                                                                                                                                                                                                                                                                                                                                                                                                                                                                                                                                                                                                                                                                                                                |                                            |                                                |
|                                                                                                                                                                                                                                                                                                                                                                                                                                                                                                                                                                                                                                                                                                                                                                                                                                                                                                                                                                                                                                                                                                                                                                                                                                                                                                                                                                                                                                                                                                                                                                                                                                                                                                                                                                                                                                                                                                                                                                                                                                                                                                                                |                                            |                                                |
|                                                                                                                                                                                                                                                                                                                                                                                                                                                                                                                                                                                                                                                                                                                                                                                                                                                                                                                                                                                                                                                                                                                                                                                                                                                                                                                                                                                                                                                                                                                                                                                                                                                                                                                                                                                                                                                                                                                                                                                                                                                                                                                                |                                            |                                                |
|                                                                                                                                                                                                                                                                                                                                                                                                                                                                                                                                                                                                                                                                                                                                                                                                                                                                                                                                                                                                                                                                                                                                                                                                                                                                                                                                                                                                                                                                                                                                                                                                                                                                                                                                                                                                                                                                                                                                                                                                                                                                                                                                |                                            |                                                |
|                                                                                                                                                                                                                                                                                                                                                                                                                                                                                                                                                                                                                                                                                                                                                                                                                                                                                                                                                                                                                                                                                                                                                                                                                                                                                                                                                                                                                                                                                                                                                                                                                                                                                                                                                                                                                                                                                                                                                                                                                                                                                                                                |                                            |                                                |
|                                                                                                                                                                                                                                                                                                                                                                                                                                                                                                                                                                                                                                                                                                                                                                                                                                                                                                                                                                                                                                                                                                                                                                                                                                                                                                                                                                                                                                                                                                                                                                                                                                                                                                                                                                                                                                                                                                                                                                                                                                                                                                                                |                                            |                                                |
| 040124 17.02.2004                                                                                                                                                                                                                                                                                                                                                                                                                                                                                                                                                                                                                                                                                                                                                                                                                                                                                                                                                                                                                                                                                                                                                                                                                                                                                                                                                                                                                                                                                                                                                                                                                                                                                                                                                                                                                                                                                                                                                                                                                                                                                                              |                                            | 17.02.2004 Go 4.1.1 vv 002                     |

040134 17.03.2004

| 4- 2-1.01 | anreile<br>and an angle and an an |                                                             | Barreine Barreine Partie 10.1-2-1-4 |
|-----------|----------------------------------------------------------------------------------------------------------------------------------------------------------------------------------------------------------------------------------------------------------------------------------------------------------------------------------------------------------------------------------------------------------------------------------------------------------------------------------------------------------------------------------------------------------------------------------------------------------------------------------------------------------------------------------------------------------------------------------------------------------------------------------------------------------------------------------------------------------------------------------------------------------------------------------------------------------------------------------------------------------------------------------------------------------------------------------------------------------------------------------------------------------------------------------------------------------------------------------------------------------------------------------------------------------------------------------------------------------------------------------------------------------------------------------------------------------------------------------------------------------------------------------------------------------------------------------------------------------------------------------------------------------------------------------------------------------------------------------------------------------------------------------------------------------------------------------------------------------------------------------------------------------------------------------------------------------------------------------------------------------------------------------------------------------------------------------------------------------------------------------|-------------------------------------------------------------|-------------------------------------|
|           |                                                                                                                                                                                                                                                                                                                                                                                                                                                                                                                                                                                                                                                                                                                                                                                                                                                                                                                                                                                                                                                                                                                                                                                                                                                                                                                                                                                                                                                                                                                                                                                                                                                                                                                                                                                                                                                                                                                                                                                                                                                                                                                                  | Pastall Nu Passishawa                                       | + Pos.Nr. Bezeichnung               |
| + Pos.Nr. |                                                                                                                                                                                                                                                                                                                                                                                                                                                                                                                                                                                                                                                                                                                                                                                                                                                                                                                                                                                                                                                                                                                                                                                                                                                                                                                                                                                                                                                                                                                                                                                                                                                                                                                                                                                                                                                                                                                                                                                                                                                                                                                                  | Bestell-Nr Bezeichnung                                      | T FOS.IVI. Destell-IVI Dezelcillum  |
| 001       | l                                                                                                                                                                                                                                                                                                                                                                                                                                                                                                                                                                                                                                                                                                                                                                                                                                                                                                                                                                                                                                                                                                                                                                                                                                                                                                                                                                                                                                                                                                                                                                                                                                                                                                                                                                                                                                                                                                                                                                                                                                                                                                                                | 396 271 001 Gleichstrom Getriebemotor                       |                                     |
| 002       |                                                                                                                                                                                                                                                                                                                                                                                                                                                                                                                                                                                                                                                                                                                                                                                                                                                                                                                                                                                                                                                                                                                                                                                                                                                                                                                                                                                                                                                                                                                                                                                                                                                                                                                                                                                                                                                                                                                                                                                                                                                                                                                                  | 307 036 Zyl-Schraube M6 x 16 DIN 912                        |                                     |
| 003       |                                                                                                                                                                                                                                                                                                                                                                                                                                                                                                                                                                                                                                                                                                                                                                                                                                                                                                                                                                                                                                                                                                                                                                                                                                                                                                                                                                                                                                                                                                                                                                                                                                                                                                                                                                                                                                                                                                                                                                                                                                                                                                                                  | 585 107 Initiator FT 1,5                                    |                                     |
| 004       | l                                                                                                                                                                                                                                                                                                                                                                                                                                                                                                                                                                                                                                                                                                                                                                                                                                                                                                                                                                                                                                                                                                                                                                                                                                                                                                                                                                                                                                                                                                                                                                                                                                                                                                                                                                                                                                                                                                                                                                                                                                                                                                                                | 510 114 Distanzrolle 0406 x 5 Bohr. 3,4                     |                                     |
| 005       |                                                                                                                                                                                                                                                                                                                                                                                                                                                                                                                                                                                                                                                                                                                                                                                                                                                                                                                                                                                                                                                                                                                                                                                                                                                                                                                                                                                                                                                                                                                                                                                                                                                                                                                                                                                                                                                                                                                                                                                                                                                                                                                                  | 331 031 Zyl-Schraube M3 x 35 DIN 84                         |                                     |
| 006       |                                                                                                                                                                                                                                                                                                                                                                                                                                                                                                                                                                                                                                                                                                                                                                                                                                                                                                                                                                                                                                                                                                                                                                                                                                                                                                                                                                                                                                                                                                                                                                                                                                                                                                                                                                                                                                                                                                                                                                                                                                                                                                                                  | 336 014 Linsenschraube M5 x 8 DIN 7985                      |                                     |
| 007       | l                                                                                                                                                                                                                                                                                                                                                                                                                                                                                                                                                                                                                                                                                                                                                                                                                                                                                                                                                                                                                                                                                                                                                                                                                                                                                                                                                                                                                                                                                                                                                                                                                                                                                                                                                                                                                                                                                                                                                                                                                                                                                                                                | 391 001 Skt-Mutter M5 ISO 4035                              |                                     |
| 008       |                                                                                                                                                                                                                                                                                                                                                                                                                                                                                                                                                                                                                                                                                                                                                                                                                                                                                                                                                                                                                                                                                                                                                                                                                                                                                                                                                                                                                                                                                                                                                                                                                                                                                                                                                                                                                                                                                                                                                                                                                                                                                                                                  | 172 020 300 Ring                                            |                                     |
| 009       |                                                                                                                                                                                                                                                                                                                                                                                                                                                                                                                                                                                                                                                                                                                                                                                                                                                                                                                                                                                                                                                                                                                                                                                                                                                                                                                                                                                                                                                                                                                                                                                                                                                                                                                                                                                                                                                                                                                                                                                                                                                                                                                                  | 356 001 Gewindestift M5 x 5 DIN 913                         |                                     |
| 010       |                                                                                                                                                                                                                                                                                                                                                                                                                                                                                                                                                                                                                                                                                                                                                                                                                                                                                                                                                                                                                                                                                                                                                                                                                                                                                                                                                                                                                                                                                                                                                                                                                                                                                                                                                                                                                                                                                                                                                                                                                                                                                                                                  | 172 020 952 Schaltring kpl.                                 |                                     |
| 011       | l                                                                                                                                                                                                                                                                                                                                                                                                                                                                                                                                                                                                                                                                                                                                                                                                                                                                                                                                                                                                                                                                                                                                                                                                                                                                                                                                                                                                                                                                                                                                                                                                                                                                                                                                                                                                                                                                                                                                                                                                                                                                                                                                | 361 020 202 Exzenterbolzen                                  |                                     |
| 012       |                                                                                                                                                                                                                                                                                                                                                                                                                                                                                                                                                                                                                                                                                                                                                                                                                                                                                                                                                                                                                                                                                                                                                                                                                                                                                                                                                                                                                                                                                                                                                                                                                                                                                                                                                                                                                                                                                                                                                                                                                                                                                                                                  | 385 069 Paßscheibe 8 x14 x 0,5 DIN 988                      |                                     |
| 013       |                                                                                                                                                                                                                                                                                                                                                                                                                                                                                                                                                                                                                                                                                                                                                                                                                                                                                                                                                                                                                                                                                                                                                                                                                                                                                                                                                                                                                                                                                                                                                                                                                                                                                                                                                                                                                                                                                                                                                                                                                                                                                                                                  | 570 455 Gelenkkopf                                          |                                     |
| 014       |                                                                                                                                                                                                                                                                                                                                                                                                                                                                                                                                                                                                                                                                                                                                                                                                                                                                                                                                                                                                                                                                                                                                                                                                                                                                                                                                                                                                                                                                                                                                                                                                                                                                                                                                                                                                                                                                                                                                                                                                                                                                                                                                  | 442 014 Sicherungsring 8 x 0,8 DIN 471                      |                                     |
| 015       |                                                                                                                                                                                                                                                                                                                                                                                                                                                                                                                                                                                                                                                                                                                                                                                                                                                                                                                                                                                                                                                                                                                                                                                                                                                                                                                                                                                                                                                                                                                                                                                                                                                                                                                                                                                                                                                                                                                                                                                                                                                                                                                                  | 391 002 Skt-Mutter M8 ISO 4035                              |                                     |
| 016       | l                                                                                                                                                                                                                                                                                                                                                                                                                                                                                                                                                                                                                                                                                                                                                                                                                                                                                                                                                                                                                                                                                                                                                                                                                                                                                                                                                                                                                                                                                                                                                                                                                                                                                                                                                                                                                                                                                                                                                                                                                                                                                                                                | 990 024 217 Zugstange                                       |                                     |
| 017       | l                                                                                                                                                                                                                                                                                                                                                                                                                                                                                                                                                                                                                                                                                                                                                                                                                                                                                                                                                                                                                                                                                                                                                                                                                                                                                                                                                                                                                                                                                                                                                                                                                                                                                                                                                                                                                                                                                                                                                                                                                                                                                                                                | 360 020 200 Halter                                          |                                     |
| 018       |                                                                                                                                                                                                                                                                                                                                                                                                                                                                                                                                                                                                                                                                                                                                                                                                                                                                                                                                                                                                                                                                                                                                                                                                                                                                                                                                                                                                                                                                                                                                                                                                                                                                                                                                                                                                                                                                                                                                                                                                                                                                                                                                  | 172 020 265 Kurbel                                          |                                     |
| 019       |                                                                                                                                                                                                                                                                                                                                                                                                                                                                                                                                                                                                                                                                                                                                                                                                                                                                                                                                                                                                                                                                                                                                                                                                                                                                                                                                                                                                                                                                                                                                                                                                                                                                                                                                                                                                                                                                                                                                                                                                                                                                                                                                  | 356 015 Gewindestift M6 x 6 DIN 913                         |                                     |
| 020       |                                                                                                                                                                                                                                                                                                                                                                                                                                                                                                                                                                                                                                                                                                                                                                                                                                                                                                                                                                                                                                                                                                                                                                                                                                                                                                                                                                                                                                                                                                                                                                                                                                                                                                                                                                                                                                                                                                                                                                                                                                                                                                                                  | 360 020 901 Antrieb Fangeinrichtung                         |                                     |
| 021       | l                                                                                                                                                                                                                                                                                                                                                                                                                                                                                                                                                                                                                                                                                                                                                                                                                                                                                                                                                                                                                                                                                                                                                                                                                                                                                                                                                                                                                                                                                                                                                                                                                                                                                                                                                                                                                                                                                                                                                                                                                                                                                                                                | 307 037 Zyl-Schraube M6 x 20 DIN 912                        |                                     |
| 022       | l                                                                                                                                                                                                                                                                                                                                                                                                                                                                                                                                                                                                                                                                                                                                                                                                                                                                                                                                                                                                                                                                                                                                                                                                                                                                                                                                                                                                                                                                                                                                                                                                                                                                                                                                                                                                                                                                                                                                                                                                                                                                                                                                | 380 024 Scheibe B 6,4 DIN 125                               |                                     |
| 023       |                                                                                                                                                                                                                                                                                                                                                                                                                                                                                                                                                                                                                                                                                                                                                                                                                                                                                                                                                                                                                                                                                                                                                                                                                                                                                                                                                                                                                                                                                                                                                                                                                                                                                                                                                                                                                                                                                                                                                                                                                                                                                                                                  | 356 009 Gewindestift M4 x 6 DIN 913                         |                                     |
| 024       | l                                                                                                                                                                                                                                                                                                                                                                                                                                                                                                                                                                                                                                                                                                                                                                                                                                                                                                                                                                                                                                                                                                                                                                                                                                                                                                                                                                                                                                                                                                                                                                                                                                                                                                                                                                                                                                                                                                                                                                                                                                                                                                                                | 409 014 Stellring A8 DIN 705                                |                                     |
| 025       |                                                                                                                                                                                                                                                                                                                                                                                                                                                                                                                                                                                                                                                                                                                                                                                                                                                                                                                                                                                                                                                                                                                                                                                                                                                                                                                                                                                                                                                                                                                                                                                                                                                                                                                                                                                                                                                                                                                                                                                                                                                                                                                                  | 502 450 Druckfeder                                          |                                     |
| 026       |                                                                                                                                                                                                                                                                                                                                                                                                                                                                                                                                                                                                                                                                                                                                                                                                                                                                                                                                                                                                                                                                                                                                                                                                                                                                                                                                                                                                                                                                                                                                                                                                                                                                                                                                                                                                                                                                                                                                                                                                                                                                                                                                  | 361 020 902 lose Teile Zugstange Fangeinrichtung            |                                     |
| 027       | l                                                                                                                                                                                                                                                                                                                                                                                                                                                                                                                                                                                                                                                                                                                                                                                                                                                                                                                                                                                                                                                                                                                                                                                                                                                                                                                                                                                                                                                                                                                                                                                                                                                                                                                                                                                                                                                                                                                                                                                                                                                                                                                                | 360 020 900 Antrieb Fangeinrichtung kpl.                    |                                     |
| 028       | l                                                                                                                                                                                                                                                                                                                                                                                                                                                                                                                                                                                                                                                                                                                                                                                                                                                                                                                                                                                                                                                                                                                                                                                                                                                                                                                                                                                                                                                                                                                                                                                                                                                                                                                                                                                                                                                                                                                                                                                                                                                                                                                                | 442 016 Sicherungsring 10 x 1,0 DIN 471                     |                                     |
| 029       |                                                                                                                                                                                                                                                                                                                                                                                                                                                                                                                                                                                                                                                                                                                                                                                                                                                                                                                                                                                                                                                                                                                                                                                                                                                                                                                                                                                                                                                                                                                                                                                                                                                                                                                                                                                                                                                                                                                                                                                                                                                                                                                                  | 385 077 Paßscheibe 10 x16 x 0,5 DIN 988                     |                                     |
| 030       |                                                                                                                                                                                                                                                                                                                                                                                                                                                                                                                                                                                                                                                                                                                                                                                                                                                                                                                                                                                                                                                                                                                                                                                                                                                                                                                                                                                                                                                                                                                                                                                                                                                                                                                                                                                                                                                                                                                                                                                                                                                                                                                                  | 376 020 234 Drehhebel                                       |                                     |
| 031       |                                                                                                                                                                                                                                                                                                                                                                                                                                                                                                                                                                                                                                                                                                                                                                                                                                                                                                                                                                                                                                                                                                                                                                                                                                                                                                                                                                                                                                                                                                                                                                                                                                                                                                                                                                                                                                                                                                                                                                                                                                                                                                                                  | 376 020 237 Stellring                                       |                                     |
| 032       |                                                                                                                                                                                                                                                                                                                                                                                                                                                                                                                                                                                                                                                                                                                                                                                                                                                                                                                                                                                                                                                                                                                                                                                                                                                                                                                                                                                                                                                                                                                                                                                                                                                                                                                                                                                                                                                                                                                                                                                                                                                                                                                                  | 356 008 Gewindestift M4 x 4 DIN 913                         |                                     |
| 033       |                                                                                                                                                                                                                                                                                                                                                                                                                                                                                                                                                                                                                                                                                                                                                                                                                                                                                                                                                                                                                                                                                                                                                                                                                                                                                                                                                                                                                                                                                                                                                                                                                                                                                                                                                                                                                                                                                                                                                                                                                                                                                                                                  | 376 020 236 Bolzen                                          |                                     |
| 034       |                                                                                                                                                                                                                                                                                                                                                                                                                                                                                                                                                                                                                                                                                                                                                                                                                                                                                                                                                                                                                                                                                                                                                                                                                                                                                                                                                                                                                                                                                                                                                                                                                                                                                                                                                                                                                                                                                                                                                                                                                                                                                                                                  | 307 015 Zyl-Schraube M4 x 12 DIN 912                        |                                     |
| 035       |                                                                                                                                                                                                                                                                                                                                                                                                                                                                                                                                                                                                                                                                                                                                                                                                                                                                                                                                                                                                                                                                                                                                                                                                                                                                                                                                                                                                                                                                                                                                                                                                                                                                                                                                                                                                                                                                                                                                                                                                                                                                                                                                  | 376 020 235 Mitnehmer                                       |                                     |
| 036       |                                                                                                                                                                                                                                                                                                                                                                                                                                                                                                                                                                                                                                                                                                                                                                                                                                                                                                                                                                                                                                                                                                                                                                                                                                                                                                                                                                                                                                                                                                                                                                                                                                                                                                                                                                                                                                                                                                                                                                                                                                                                                                                                  | 444 112 Sicherungsscheibe 6                                 |                                     |
| 037       |                                                                                                                                                                                                                                                                                                                                                                                                                                                                                                                                                                                                                                                                                                                                                                                                                                                                                                                                                                                                                                                                                                                                                                                                                                                                                                                                                                                                                                                                                                                                                                                                                                                                                                                                                                                                                                                                                                                                                                                                                                                                                                                                  | 172 999 576 Führung<br>380 012 Scheibe B 3,2 DIN 125        |                                     |
| 039       |                                                                                                                                                                                                                                                                                                                                                                                                                                                                                                                                                                                                                                                                                                                                                                                                                                                                                                                                                                                                                                                                                                                                                                                                                                                                                                                                                                                                                                                                                                                                                                                                                                                                                                                                                                                                                                                                                                                                                                                                                                                                                                                                  | 306 201 Linsenschraube M3 x 5 ISO 7380                      |                                     |
| 039       |                                                                                                                                                                                                                                                                                                                                                                                                                                                                                                                                                                                                                                                                                                                                                                                                                                                                                                                                                                                                                                                                                                                                                                                                                                                                                                                                                                                                                                                                                                                                                                                                                                                                                                                                                                                                                                                                                                                                                                                                                                                                                                                                  | 376 020 802 Fanghaken mit Bolzen                            |                                     |
| 040       |                                                                                                                                                                                                                                                                                                                                                                                                                                                                                                                                                                                                                                                                                                                                                                                                                                                                                                                                                                                                                                                                                                                                                                                                                                                                                                                                                                                                                                                                                                                                                                                                                                                                                                                                                                                                                                                                                                                                                                                                                                                                                                                                  | 376 020 802 Fanghaken mit Bolzen<br>376 020 227 Grundplatte |                                     |
| 041       |                                                                                                                                                                                                                                                                                                                                                                                                                                                                                                                                                                                                                                                                                                                                                                                                                                                                                                                                                                                                                                                                                                                                                                                                                                                                                                                                                                                                                                                                                                                                                                                                                                                                                                                                                                                                                                                                                                                                                                                                                                                                                                                                  | 376 999 937 Fänger kpl.                                     |                                     |
| 042       |                                                                                                                                                                                                                                                                                                                                                                                                                                                                                                                                                                                                                                                                                                                                                                                                                                                                                                                                                                                                                                                                                                                                                                                                                                                                                                                                                                                                                                                                                                                                                                                                                                                                                                                                                                                                                                                                                                                                                                                                                                                                                                                                  | 376 999 937 Fanger kpi.<br>376 020 911 Fänger an Oberteil   |                                     |
| 043       |                                                                                                                                                                                                                                                                                                                                                                                                                                                                                                                                                                                                                                                                                                                                                                                                                                                                                                                                                                                                                                                                                                                                                                                                                                                                                                                                                                                                                                                                                                                                                                                                                                                                                                                                                                                                                                                                                                                                                                                                                                                                                                                                  | 308 003 Zyl-Schraube M5 x 10 DIN 7984                       |                                     |
| 040410    | 11.07.2002                                                                                                                                                                                                                                                                                                                                                                                                                                                                                                                                                                                                                                                                                                                                                                                                                                                                                                                                                                                                                                                                                                                                                                                                                                                                                                                                                                                                                                                                                                                                                                                                                                                                                                                                                                                                                                                                                                                                                                                                                                                                                                                       | 500 003 Zyr-Schlaube WS X 10 DHV 7904                       | 14.01.2004 Go 4-2-1.xx 001          |