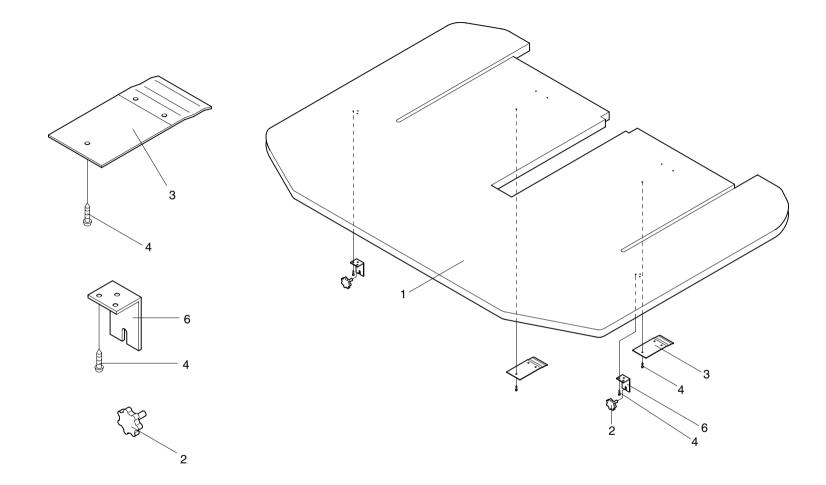

000131 / 12.07.2005

12.07.2005 Kx/Go/Bo

020121 27.08.2002 Go

Maschinentype :
Freiarm-Stickmaschine SPRINT 2 Baugruppe: Work table - Tischplatte

| 2- 1-1.01<br>+ Pos.Nr. | - m '     |    |   | Bestell-Nr             | Rozoichnung                                | 2- 1-1.01<br>+ Pos.Ni | Baureihe |  |          | Bestell-Nr | Bezeichnung  |                  |
|------------------------|-----------|----|---|------------------------|--------------------------------------------|-----------------------|----------|--|----------|------------|--------------|------------------|
| 001                    |           |    |   |                        | Bezeichnung<br>Tischplatte                 | 1 1 03.141            | <u> </u> |  | <b>*</b> | DOSIGIITAL | Bozolomiung  |                  |
| 002                    |           |    |   | 460 035                | Sterngriffschraube M6 x 10 DIN 6336        |                       |          |  |          |            |              |                  |
| 003<br>004             |           |    |   | 366 007 206<br>337 520 | Klemmblech<br>ABC-Spax Halbrundkopf 5 x 20 |                       |          |  |          |            |              |                  |
| 006                    |           |    |   | 360 007 201            | Winkel                                     |                       |          |  |          |            |              |                  |
|                        |           |    |   |                        |                                            |                       |          |  |          |            |              |                  |
|                        |           |    |   |                        |                                            |                       |          |  |          |            |              |                  |
|                        |           |    |   |                        |                                            |                       |          |  |          |            |              |                  |
|                        |           |    |   |                        |                                            |                       |          |  |          |            |              |                  |
|                        |           |    |   |                        |                                            |                       |          |  |          |            |              |                  |
|                        |           |    |   |                        |                                            |                       |          |  |          |            |              |                  |
|                        |           |    |   |                        |                                            |                       |          |  |          |            |              |                  |
|                        |           |    |   |                        |                                            |                       |          |  |          |            |              |                  |
|                        |           |    |   |                        |                                            |                       |          |  |          |            |              |                  |
|                        |           |    |   |                        |                                            |                       |          |  |          |            |              |                  |
|                        |           |    |   |                        |                                            |                       |          |  |          |            |              |                  |
|                        |           |    |   |                        |                                            |                       |          |  |          |            |              |                  |
|                        |           |    |   |                        |                                            |                       |          |  |          |            |              |                  |
|                        |           |    |   |                        |                                            |                       |          |  |          |            |              |                  |
|                        |           |    |   |                        |                                            |                       |          |  |          |            |              |                  |
|                        |           |    |   |                        |                                            |                       |          |  |          |            |              |                  |
|                        |           |    |   |                        |                                            |                       |          |  |          |            |              |                  |
|                        |           |    |   |                        |                                            |                       |          |  |          |            |              |                  |
| 020121                 | 27.08.200 | )2 | 1 | I.                     |                                            | 1                     |          |  |          | l          | 14.01.2004 G | <br>2-1-1.xx 001 |