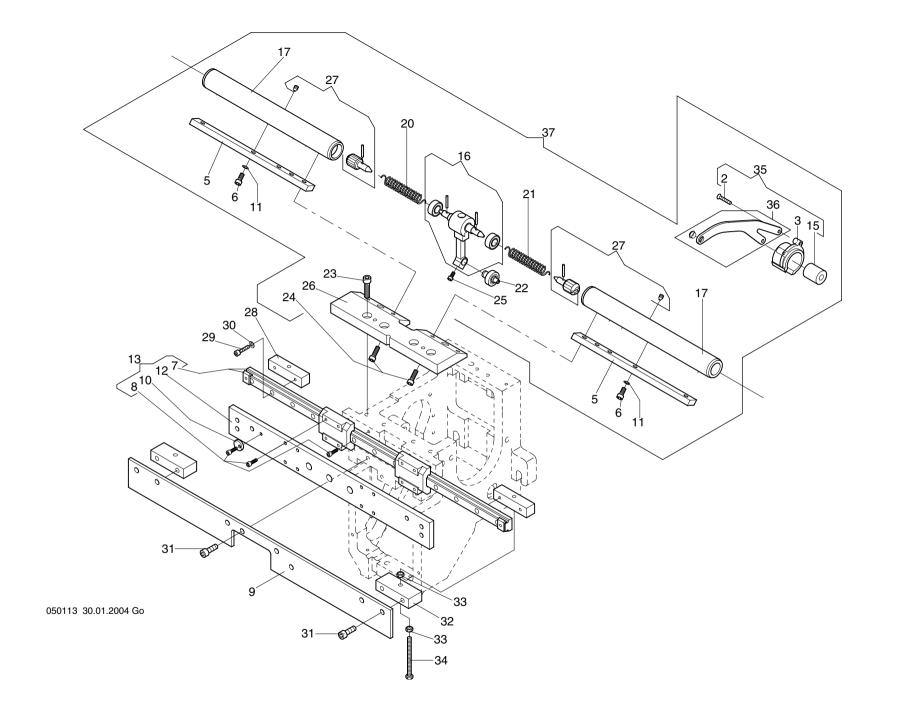

Maschinentype :
Freiarm-Stickmaschine SPRINT 2 Baugruppe: Thread take-up type 1 - Fadengeber Typ 1

| 5- 1-1.02                                            | Baureihe |          |          |        |          |                                                                                           |                                                                                                              |                                      |                                     | 5- 1-1.02 | 3aureihe |              |      |          |                         |            |         |              |
|------------------------------------------------------|----------|----------|----------|--------|----------|-------------------------------------------------------------------------------------------|--------------------------------------------------------------------------------------------------------------|--------------------------------------|-------------------------------------|-----------|----------|--------------|------|----------|-------------------------|------------|---------|--------------|
| + Pos.Nr.                                            | ш.       | <u>.</u> | <u>'</u> | ► mm F | <b>→</b> | Bestell-Nr                                                                                | Bezeichnung                                                                                                  |                                      |                                     | + Pos.Nr  | <u> </u> | <br><u>'</u> | mm F | <u> </u> | <sup>™</sup> Bestell-Nr | Bezeichnun | g       |              |
| 002<br>003                                           |          |          |          |        |          |                                                                                           | Zyl-Schraube M<br>Fadengeberhüls                                                                             |                                      | DIN 912                             |           |          |              |      |          |                         |            |         |              |
| 005<br>006<br>007<br>008<br>009<br>010<br>011        |          |          |          |        |          | 546 134<br>307 003<br>360 003 206<br>270 003 207<br>444 109                               | Zyl.Schraube<br>Linearführung<br>Zyl-Schraube<br>Parkschiene<br>Scheibe<br>Sicherungssche                    | M 3 x 8<br>L=320mm                   | DIN 912<br>1/2 Schlitten<br>DIN 912 |           |          |              |      |          |                         |            |         |              |
| 012<br>013<br>015                                    |          |          |          |        |          |                                                                                           | Schiene<br>Führung Nadelp<br>Scheibe                                                                         | L=245mm<br>baket kpl.<br>B 3,2       | ı                                   |           |          |              |      |          |                         |            |         |              |
| 016<br>017<br>018<br>019<br>020<br>021<br>022<br>023 |          |          |          |        |          | 270 003 803<br>278 003 210<br>307 022<br>444 110<br>270 999 222<br>270 999 223<br>574 129 | Mitnehmer                                                                                                    | M 5 x 12<br>ibe 5                    |                                     |           |          |              |      |          |                         |            |         |              |
| 024<br>025<br>026<br>027<br>028<br>029               |          |          |          |        |          | 307 015<br>307 002<br>271 003 503<br>270 003 816<br>360 003 205<br>307 005                | Zyl-Schraube<br>Zyl-Schraube<br>Schiene<br>Spannstück kpl.<br>Vierkant<br>Zyl-Schraube                       | M 4 x 12<br>M 3 x 6                  | DIN 912<br>DIN 912                  |           |          |              |      |          |                         |            |         |              |
| 030<br>031<br>032<br>033<br>034<br>035               |          |          |          |        |          | 307 022<br>360 003 204<br>392 014<br>305 025<br>270 999 933                               | Sicherungssche<br>Zyl-Schraube<br>Flachstahl<br>Skt-Mutter<br>Skt-Schraube<br>Fadengeberheb<br>Fadengeberheb | M 5 x 12  M 4  M 4 x 40 el kpl. (Öse | ISO 4032<br>ISO 4017<br>vorne)      |           |          |              |      |          |                         |            |         |              |
| 037                                                  |          |          |          |        |          | 278 003 952                                                                               | Fadengeberlage                                                                                               | erung kpl.                           | ,                                   |           |          |              |      |          |                         |            |         |              |
| 050112                                               |          | 21.01.2  | 004      |        |          |                                                                                           |                                                                                                              |                                      |                                     |           |          |              |      |          |                         | 13.10.     | 2004 Go | 5-1-1.xx 001 |

Maschinentype :
Freiarm-Stickmaschine SPRINT 2 Baugruppe: Thread take-up type 2 - Fadengeber Typ 2

| 5- 1-2.01         | Baureihe |                                         |      |    |              |     |                                           |                                               |                                |                          | 5- 1-2.01 | 3aureihe   |        |      |          |               |        |             |   |          |         |
|-------------------|----------|-----------------------------------------|------|----|--------------|-----|-------------------------------------------|-----------------------------------------------|--------------------------------|--------------------------|-----------|------------|--------|------|----------|---------------|--------|-------------|---|----------|---------|
| Pos.Nr.           | - ш      | <u> </u>                                | 4    | mm | n <b> </b> ← | , m | Bestell-Nr                                | Bezeichnung                                   |                                |                          | + Pos.Ni  | : <u>"</u> | <br>Ψ, | mm F | <u> </u> | nm Bestell-Nr | Bezeic | hnung       |   |          |         |
| 002<br>003        |          |                                         |      |    |              |     |                                           | Senkschraube<br>Fadengeberhü                  |                                | DIN 965                  |           |            |        |      |          |               |        |             |   |          |         |
| 005<br>006        |          | •••••                                   |      |    |              |     |                                           | Zyl.Schraube                                  | L= 142mm<br>M 4 x 10           | DIN 912                  |           |            |        |      |          |               |        |             |   |          |         |
| 007<br>008<br>009 |          | •••••                                   |      |    |              |     |                                           | Linearführung<br>Zyl-Schraube<br>Leiste       | L=320mm<br>M 3 x 8             | / 2 Schlitten<br>DIN 912 |           |            |        |      |          |               |        |             |   |          |         |
| 010<br>011<br>012 |          |                                         |      |    |              |     | 270 003 207<br>444 109<br>278 003 202     | Sicherungssch                                 | eibe 4<br>L=245mm              |                          |           |            |        |      |          |               |        |             |   |          |         |
| 013               |          | ••••                                    |      |    |              |     | 278 003 915                               | Führung Nadel                                 |                                |                          |           |            |        |      |          |               |        |             |   |          |         |
| 015<br>016<br>017 |          |                                         |      |    |              |     | 271 003 508<br>270 003 803<br>278 003 210 | Mitnehmer                                     | L= 155mm                       | 1                        |           |            |        |      |          |               |        |             |   |          |         |
| 020               |          | •••••                                   |      |    |              |     |                                           | Drehfeder links                               |                                |                          |           |            |        |      |          |               |        |             |   |          |         |
| 021<br>022<br>023 |          |                                         |      |    |              |     | 574 129<br>307 023                        | Drehfeder rech<br>Kurvenrolle<br>Zyl-Schraube | M 5 x 16                       | DIN 912                  |           |            |        |      |          |               |        |             |   |          |         |
| 024<br>025<br>026 |          |                                         |      |    |              |     |                                           | Zyl-Schraube<br>Zyl-Schraube                  | M 4 x 12<br>M 3 x 6            | DIN 912<br>DIN 912       |           |            |        |      |          |               |        |             |   |          |         |
| 027<br>028        |          | • • • • • • • • • • • • • • • • • • • • |      |    |              |     | 270 003 816<br>360 003 205                | Spannstück kp<br>Vierkant                     |                                |                          |           |            |        |      |          |               |        |             |   |          |         |
| 029<br>030<br>031 |          |                                         |      |    |              |     | 444 107                                   | Zyl-Schraube<br>Sicherungssch<br>Zyl-Schraube |                                |                          |           |            |        |      |          |               |        |             |   |          |         |
| 032               |          |                                         |      |    |              |     | 360 003 204<br>392 014                    | Flachstahl<br>Skt-Mutter                      | M 4                            | ISO 4032                 |           |            |        |      |          |               |        |             |   |          |         |
| 034<br>035<br>036 |          | • • • • • • • • • • • • • • • • • • • • |      |    |              |     | 270 003 970<br>271 003 512                | Skt-Schraube<br>Fadengeberhe<br>Fadengeberhe  | bel kpl. (Öse<br>bel (Öse vorr | vorne)                   |           |            |        |      |          |               |        |             |   |          |         |
| 037               |          |                                         |      |    |              |     |                                           | Fadengeberlag                                 |                                |                          |           |            |        |      |          |               |        |             |   |          |         |
|                   |          |                                         |      |    |              |     |                                           |                                               |                                |                          |           |            |        |      |          |               |        |             |   |          |         |
|                   |          |                                         |      |    |              |     |                                           |                                               |                                |                          |           |            |        |      |          |               |        |             |   |          |         |
| <u> </u>          |          | 30.01.2                                 | 2004 |    |              |     | 1                                         |                                               |                                |                          | 1         |            |        |      |          | 1             | 3(     | 0.01.2004 G | 0 | 5-1-2.xx | <u></u> |