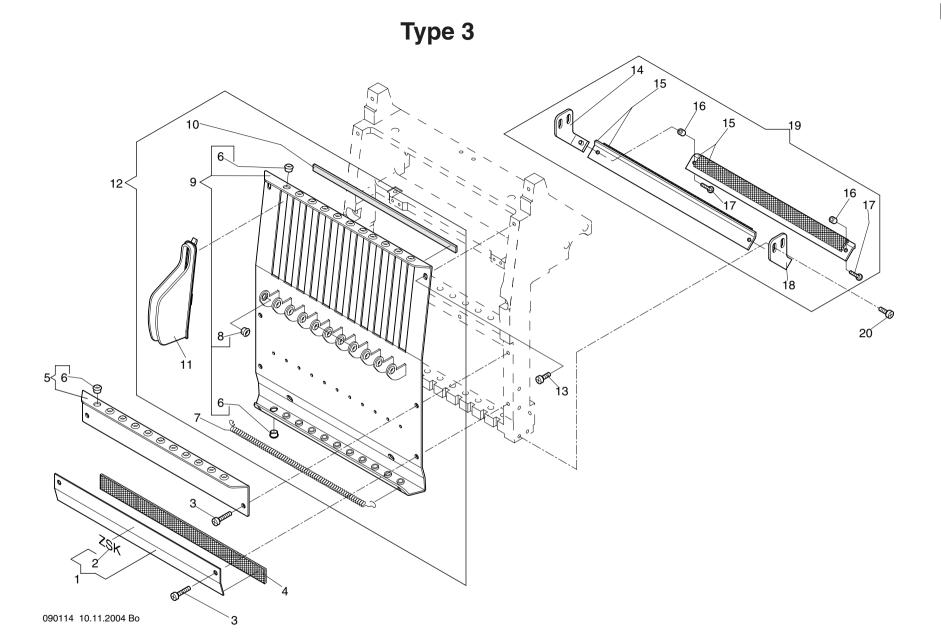

Then, please order the required spare parts in accordance with the example given below.

| Maschinentype: Freiarm-S    | Stickmaschine SPRINT 2             | Baureihe 5     |                        |                 | Maschinentype: Freiarm-                | Stickmaschine SPRINT            | Baureihe |         |                       |
|-----------------------------|------------------------------------|----------------|------------------------|-----------------|----------------------------------------|---------------------------------|----------|---------|-----------------------|
| CONTENTS                    | INHALT                             |                | <b>→</b> mm <b>→ →</b> | mn Seite / Page | CONTENTS                               | INHALT                          |          | mm   mm | Seite / Page          |
| 2 Work table                | Tischplatten                       |                |                        | 2 - 1 - 1       | 8 Needle block type 2                  | Nadelblock Typ 2                | l        |         | 8 - 1 - 2             |
| 3 Driving shaft above       | Antriebswelle oben                 |                |                        | 3 - 1 - 1       | 9 Front panels type 1 and 2            | Stirnblech<br>Typ 1 und 2       |          |         | 9 - 1 - 1             |
| 3 Driving shaft below       | Antriebswelle unten                | l              |                        | 3 - 2 - 1       | 9 Front panels                         | Stirnblech                      |          |         | 9-1-2                 |
| 3 Main drive                | Hauptantrieb                       |                |                        | 3 - 3 - 1       | type 3                                 | Тур 3                           |          |         |                       |
| 3 Thread trimmer drive      | Fadenschneider-<br>antrieb         |                |                        | 3 - 4 - 1       | 10 Pantograph drive for side movement  | Pantograph<br>Antrieb für Seite |          |         | 10 - 1 - 1            |
| 4 Cylinder arm              | Freiarm                            |                |                        | 4- 1-1          | 11 Pantograph drive for depth movement | Pantograph<br>Antrieb für Tiefe |          |         | 11 - 1 - 1            |
| 4 Catching device           | Fangeinrichtung                    | l              |                        | 4 - 2 - 1       | 11 Travel limit depth I                | Endlagenabfrage                 |          |         | 11 - 3 -              |
| 4 Cap attachment            | Kappeneinrichtung                  |                |                        | 4 - 3 - 1       | Cap                                    | Kappe                           |          |         |                       |
| 4 Clamping aid              | Einspannhilfe                      |                |                        | 4 - 4 - 1       | 11 Drive                               | Antrieb                         |          |         | 11 - 4 -              |
| 150 - 36Ŏmm                 | Kappe 150 - 360mm                  |                |                        |                 | 12 Color change device                 | Farbwechselein-                 |          |         | 12 - 1 -              |
| 4 Cap frame<br>150 - 360mm  | Kappenrahmen<br>150 - 360mm        | l              |                        | 4 - 5 - 1       |                                        | richtung                        |          |         |                       |
| 4 Needle plate              | Stichplatten                       |                |                        | 4 - 6 - 1       | 13 Pantograph for single frames        | Pantograph für Einzelrahmen     |          |         | 13 - 3 -              |
| 5 Thread take up type1      | Fadengeber Typ1                    |                |                        | 5 - 1 - 1       | 15 Yarn rack                           | Garnständer                     |          |         | 15 - 1 - <sup>-</sup> |
| 5 Thread take up type2      | Fadengeber Typ2                    |                |                        | 5 - 1 - 2       | 18 Protective cover                    | Abdeckungen                     |          |         | 18 - 1 - <sup>-</sup> |
| 6 Drive unit type 1         | Oberteil Typ 1                     |                |                        | 6-1-1           |                                        |                                 |          |         |                       |
| 6 Drive unit type 2         | Oberteil Typ 2                     |                |                        | 6 - 1 - 2       |                                        |                                 |          |         |                       |
| 6 Jump stitch device type 1 | Springsticheinrichtung<br>Typ 1    | <b>3</b> ····· |                        | 6-2-1           |                                        |                                 |          |         |                       |
| 6 Jump stitch device type 2 | Springsticheinrichtung<br>Typ 2    | g              |                        | 6-2-2           |                                        |                                 |          |         |                       |
| 6 cushioned presser foot    | Stoffdrücker-<br>Abfangeinrichtung |                |                        | 6-3-1           |                                        |                                 |          |         |                       |
| 7 Thread tension            | Fadenspannung                      |                |                        | 7- 1 - 1        |                                        |                                 |          |         |                       |
| 8 Needle block type 1       | Nadelblock Typ 1                   |                |                        | 8- 1-1          |                                        |                                 |          |         |                       |
|                             |                                    |                |                        |                 |                                        |                                 |          |         |                       |