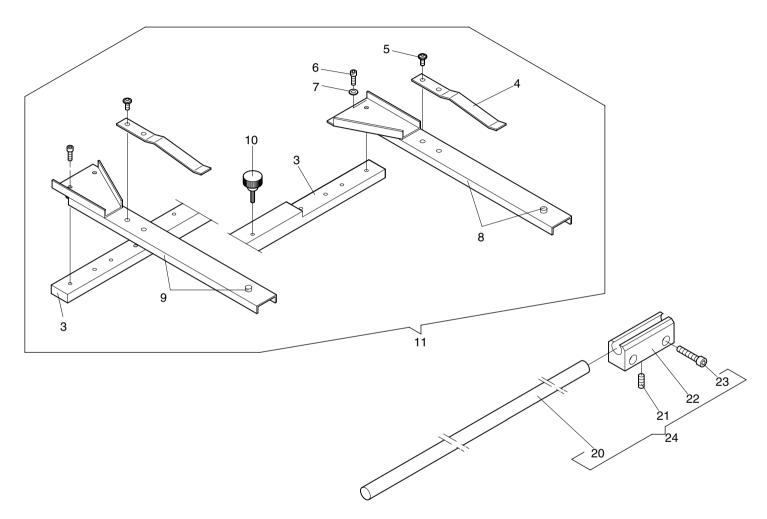

|         |               | 361 006 200 Leiste 392 015 Sk-Mutter M 5 ISO 4032 380 020 Scheibe A 5,3 DIN 9021 305 035 Sk-Schraube M 5 x 20 ISO 4017 360 006 900 Farbwechselgetriebe kpl 361 006 201 Blech Type 1 361 006 802 Blech kpl. Type 2 582 095 Reed Sensor-Magnet 597 702 Farbwechsel Platine FWP 4 396 781 004 Farbwechsel Platine FWP 7 |                                 |
| 038<br>039<br>040<br>041<br>042<br>120104     | 13.02.2 |               | 361 006 210 Winkel 392 015 Sk-Mutter M 5 ISO 4032 380 018 Scheibe B 5,3 DIN 125 409 012 Stellring A 6 DIN 705 380 020 Scheibe A 5.3 DIN 9021                                                                                                                                                                         | 13.02.2006 Kx/Go 12 -1-1.xx 001 |



130504 13.04.2004 Go

Maschinentype :
Freiarm-Stickmaschine SPRINT 2 Baugruppe: Pantograph for single frames - Pantograph für Einzelrahmen



| 13 -3 -1.02